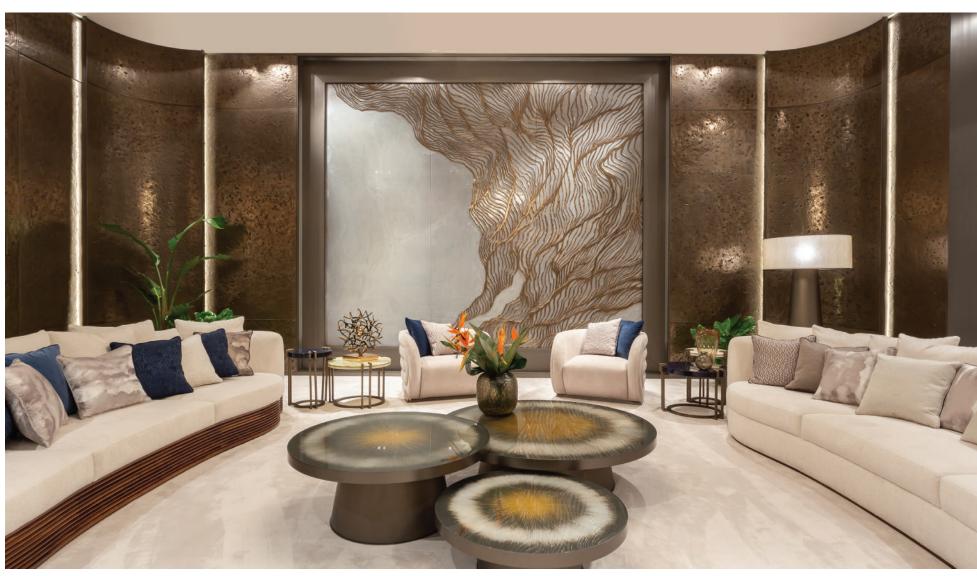

#### Forest Rain

Decorative wall composed of a background panel in mother of pearl resin with handmade decoration in relief and bronzed liquid metal finishing.

Perimeter profile in burnished brass and external wooden frame lacquered with a dark bronze metallic effect.