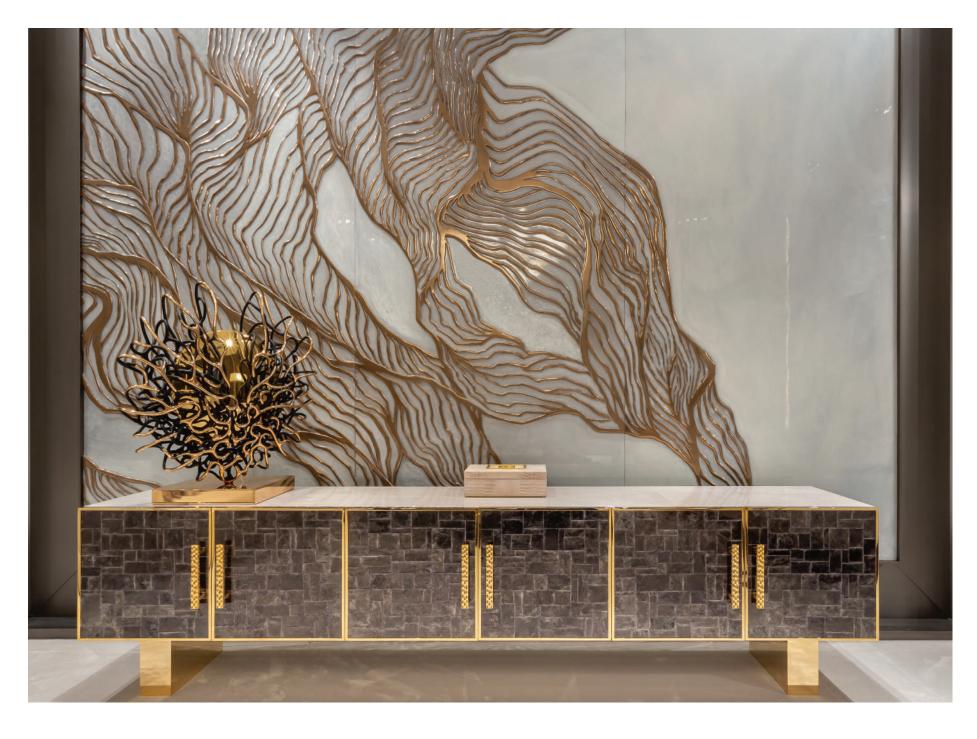

#### Forest Rain

Decorative wall composed of a background panel in mother of pearl resin with handmade decoration in relief and bronzed liquid metal finishing.

Perimeter profile in burnished brass and external wooden frame lacquered with a dark bronze metallic effect.