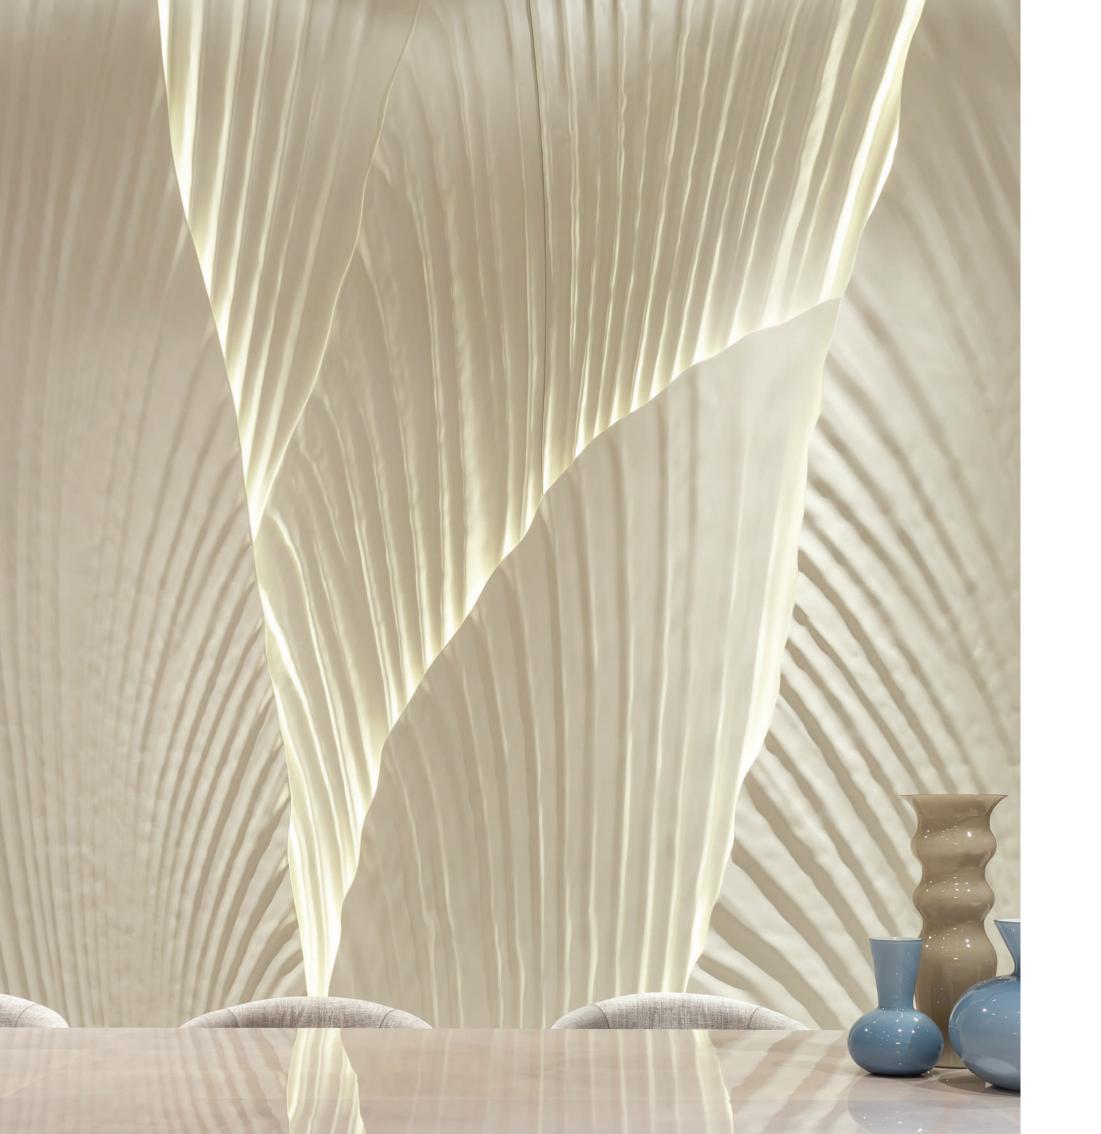

#### River White

Decorative wall matt white lacquered with tridimensional effect, Led lighting system integrated into the composition and perimeter profile lacquered in burnished brass metallic effect. External wooden frame lacquered with a dark bronze metallic effect.