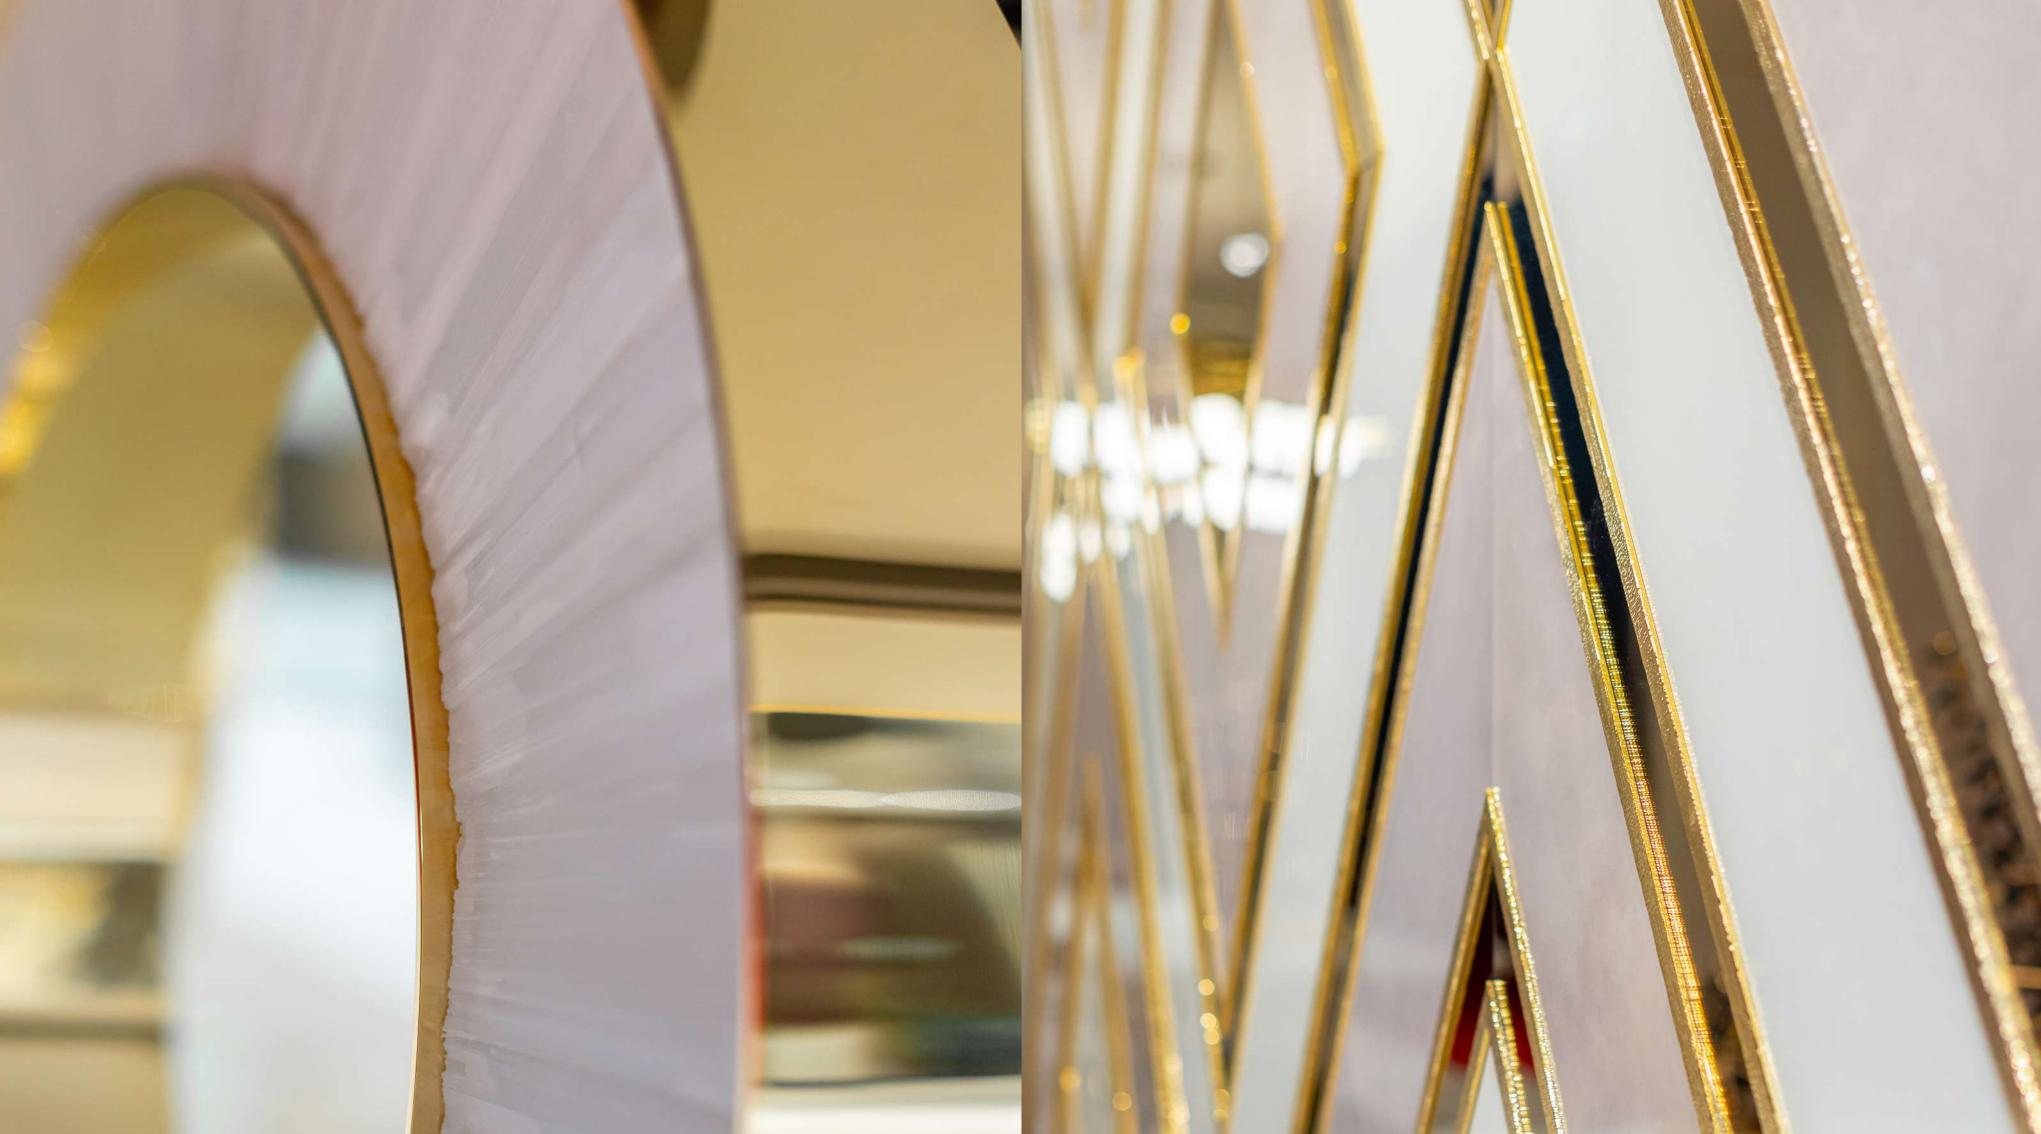

# Selene

Table with top and base lacquered in ivory mother of pearl with profiles in gold plated brass.

Rings covered with selenite and profiles in gold plated brass.