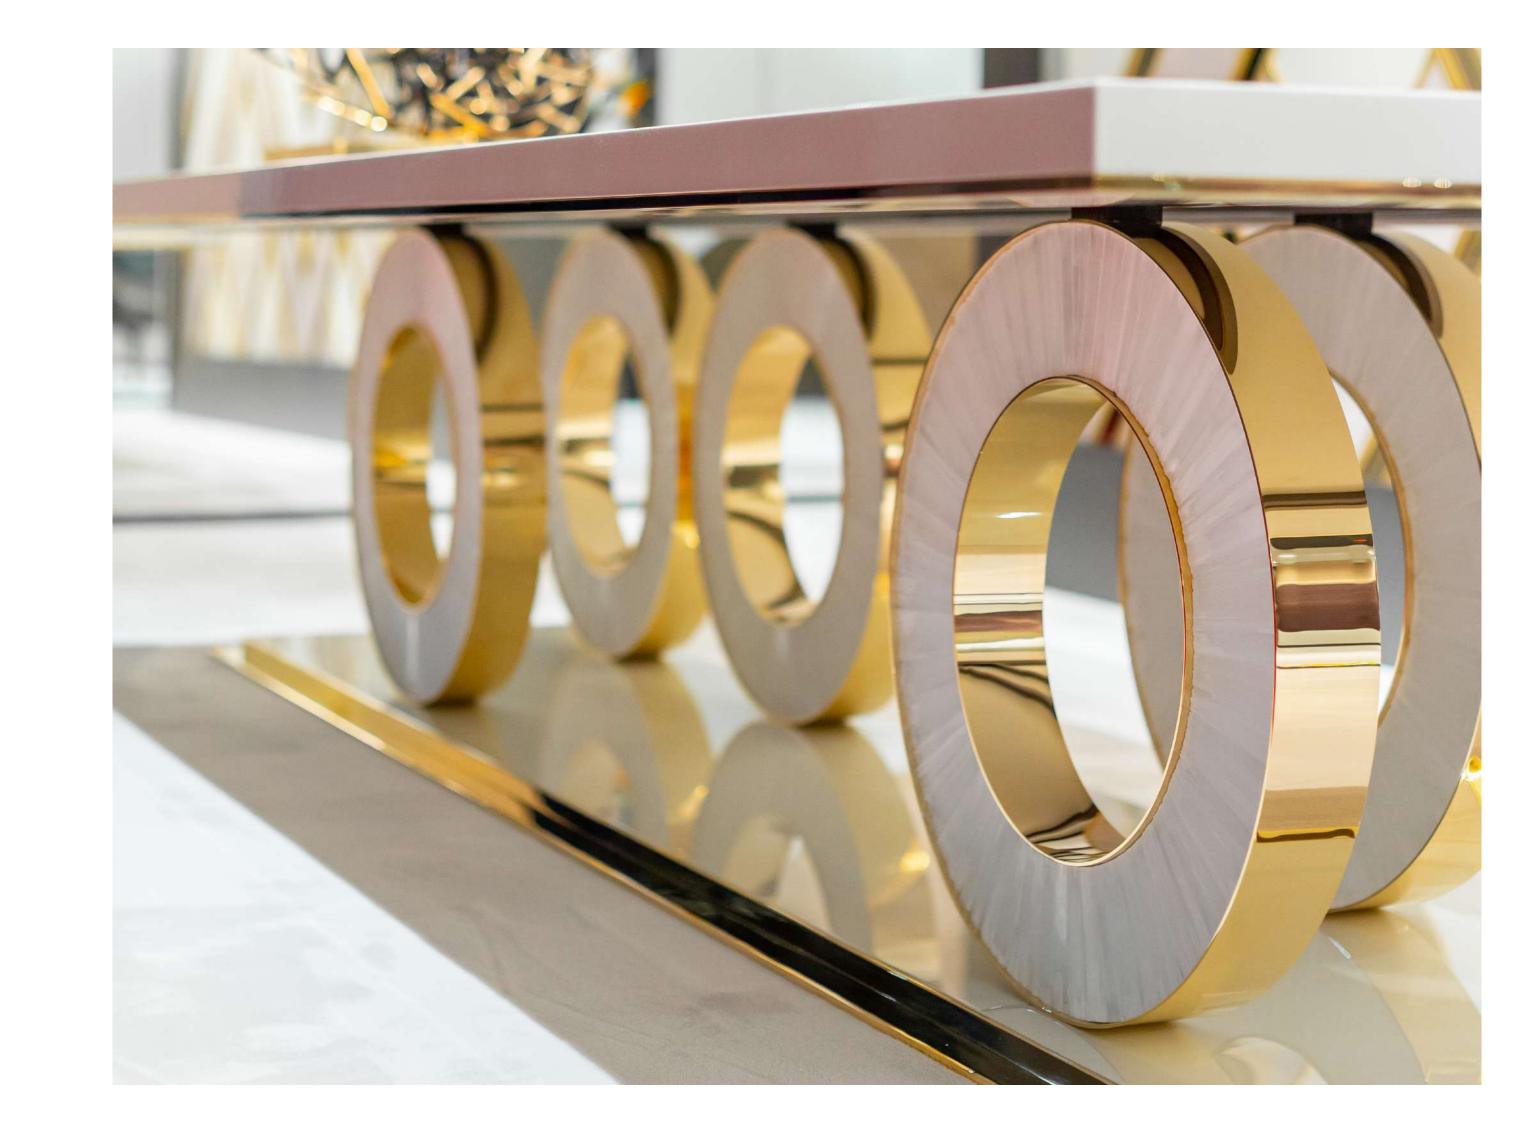

# Selene

Table with top and base lacquered in ivory mother of pearl with profiles in gold plated brass.

Rings covered with selenite and profiles in gold plated brass.