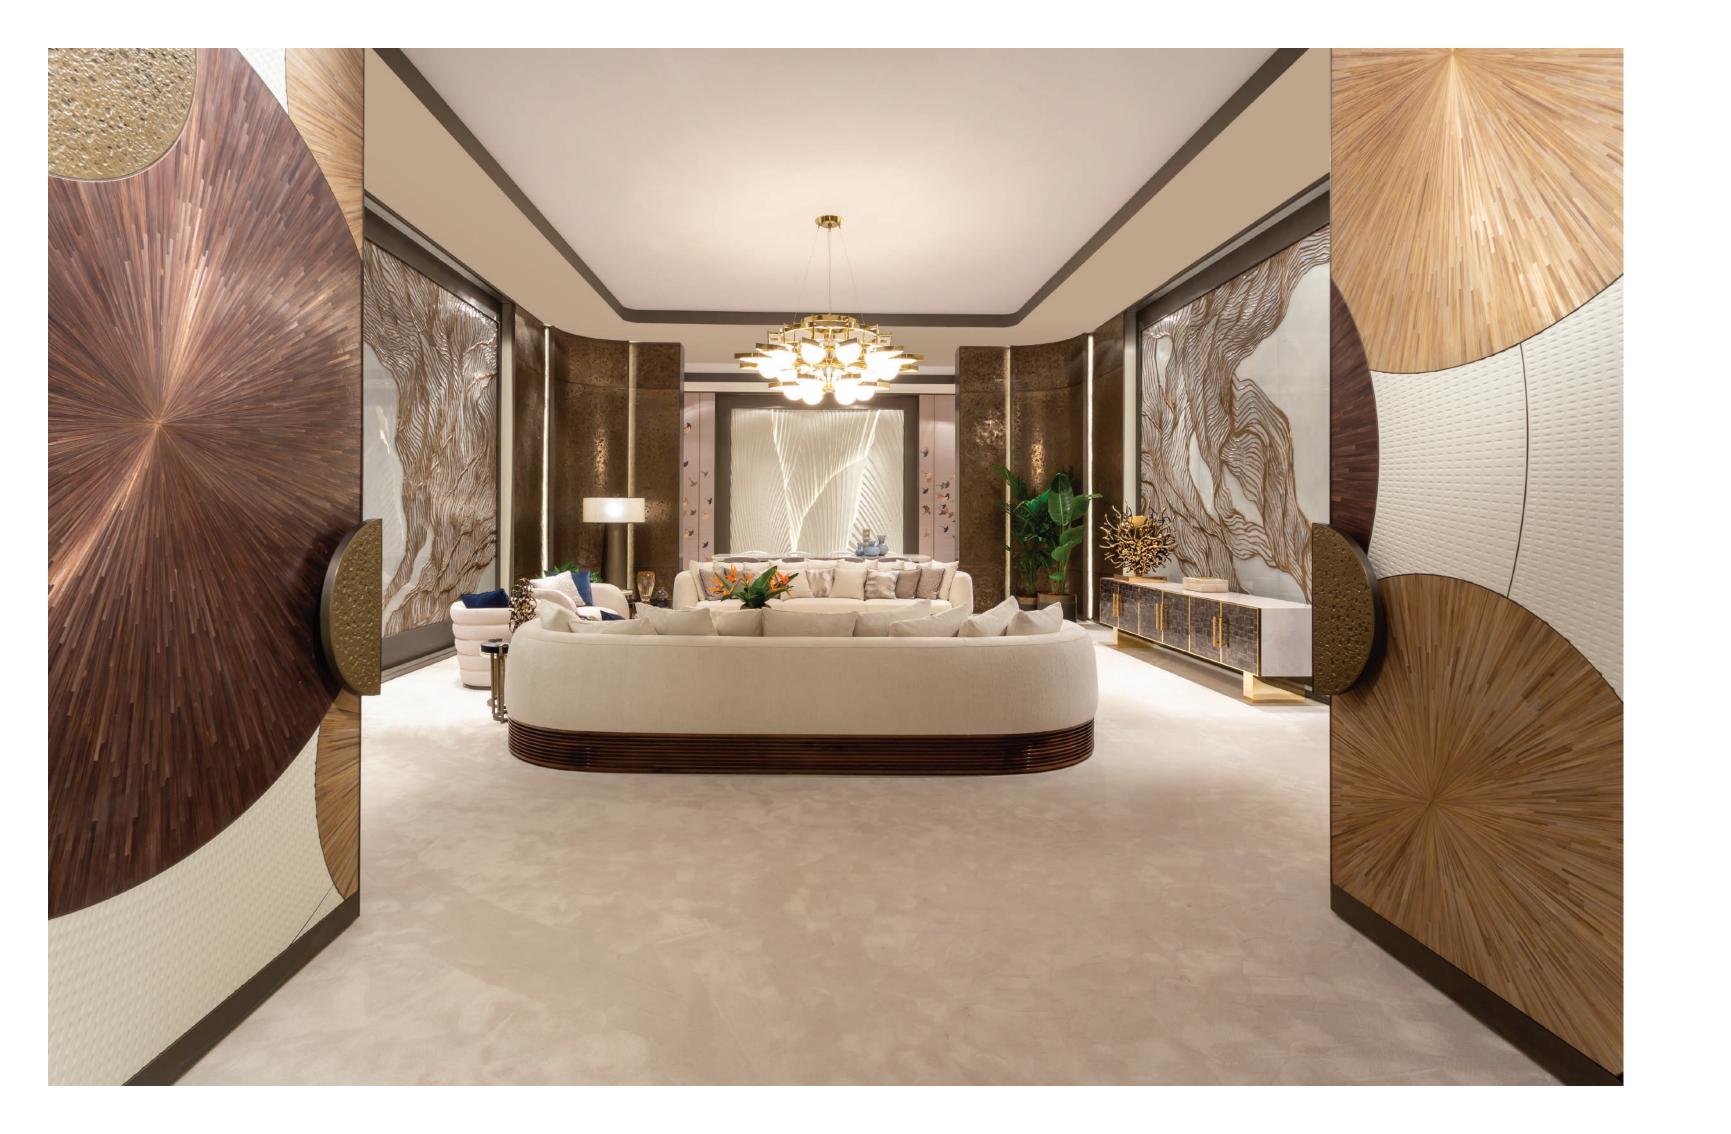

#### Pure Moons (Door)

Double main door composed of iron structure and engraved hinged doors in ivory mother of pearl lacquered with circular inserts finished with straw in 2 different colors and with lunar pattern in bronzed liquid metal finishing, same finish on both sides.

Perimeter profile in burnished brass and handles with lunar pattern in bronzed liquid metal finishing.