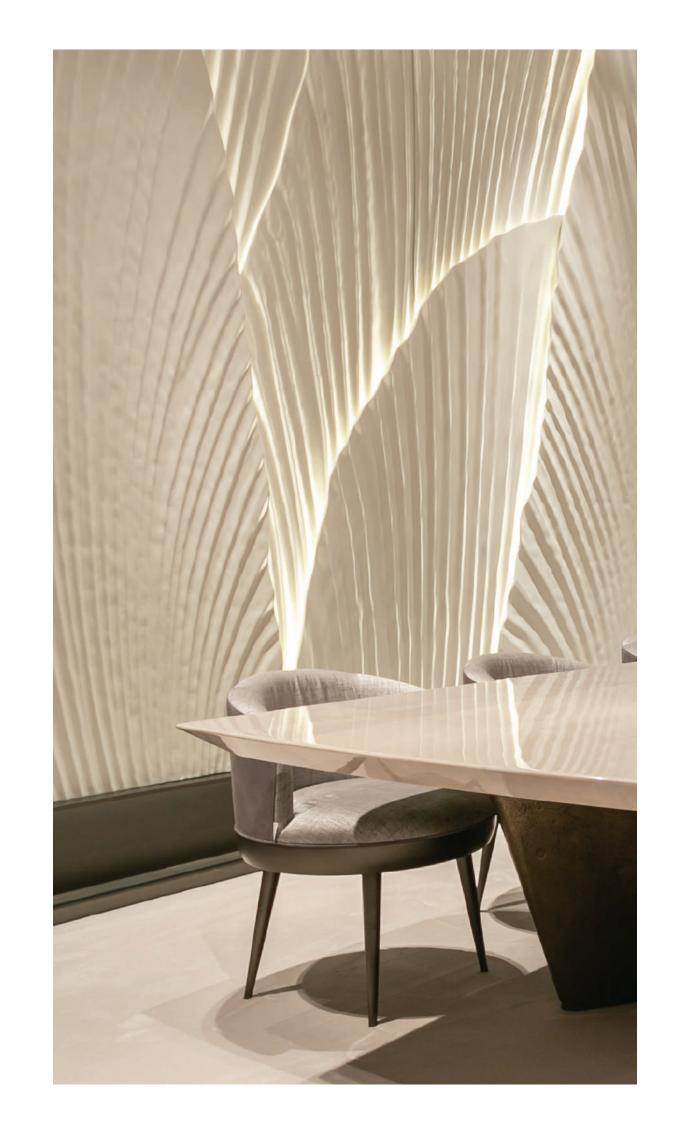

#### Lunar

Curved decorative walls in bronzed liquid metal with luna pattern effect.