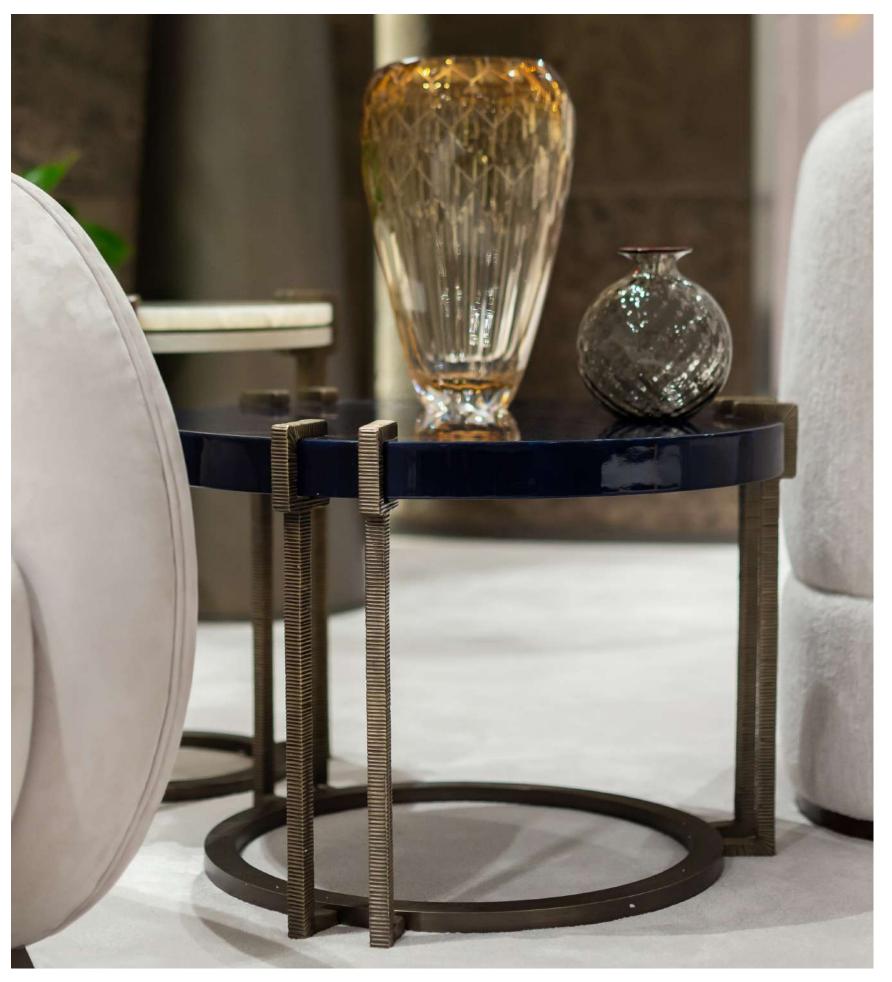

# Estella 2019

Armchair fully upholstered with nubuck fabric and base lacquered in bronzed metallic effect.

No 2 decorative cushions upholstered with fabric included

Charms

Side table with white/green onyx and blue straw top and structure in burnished bronzed metal.