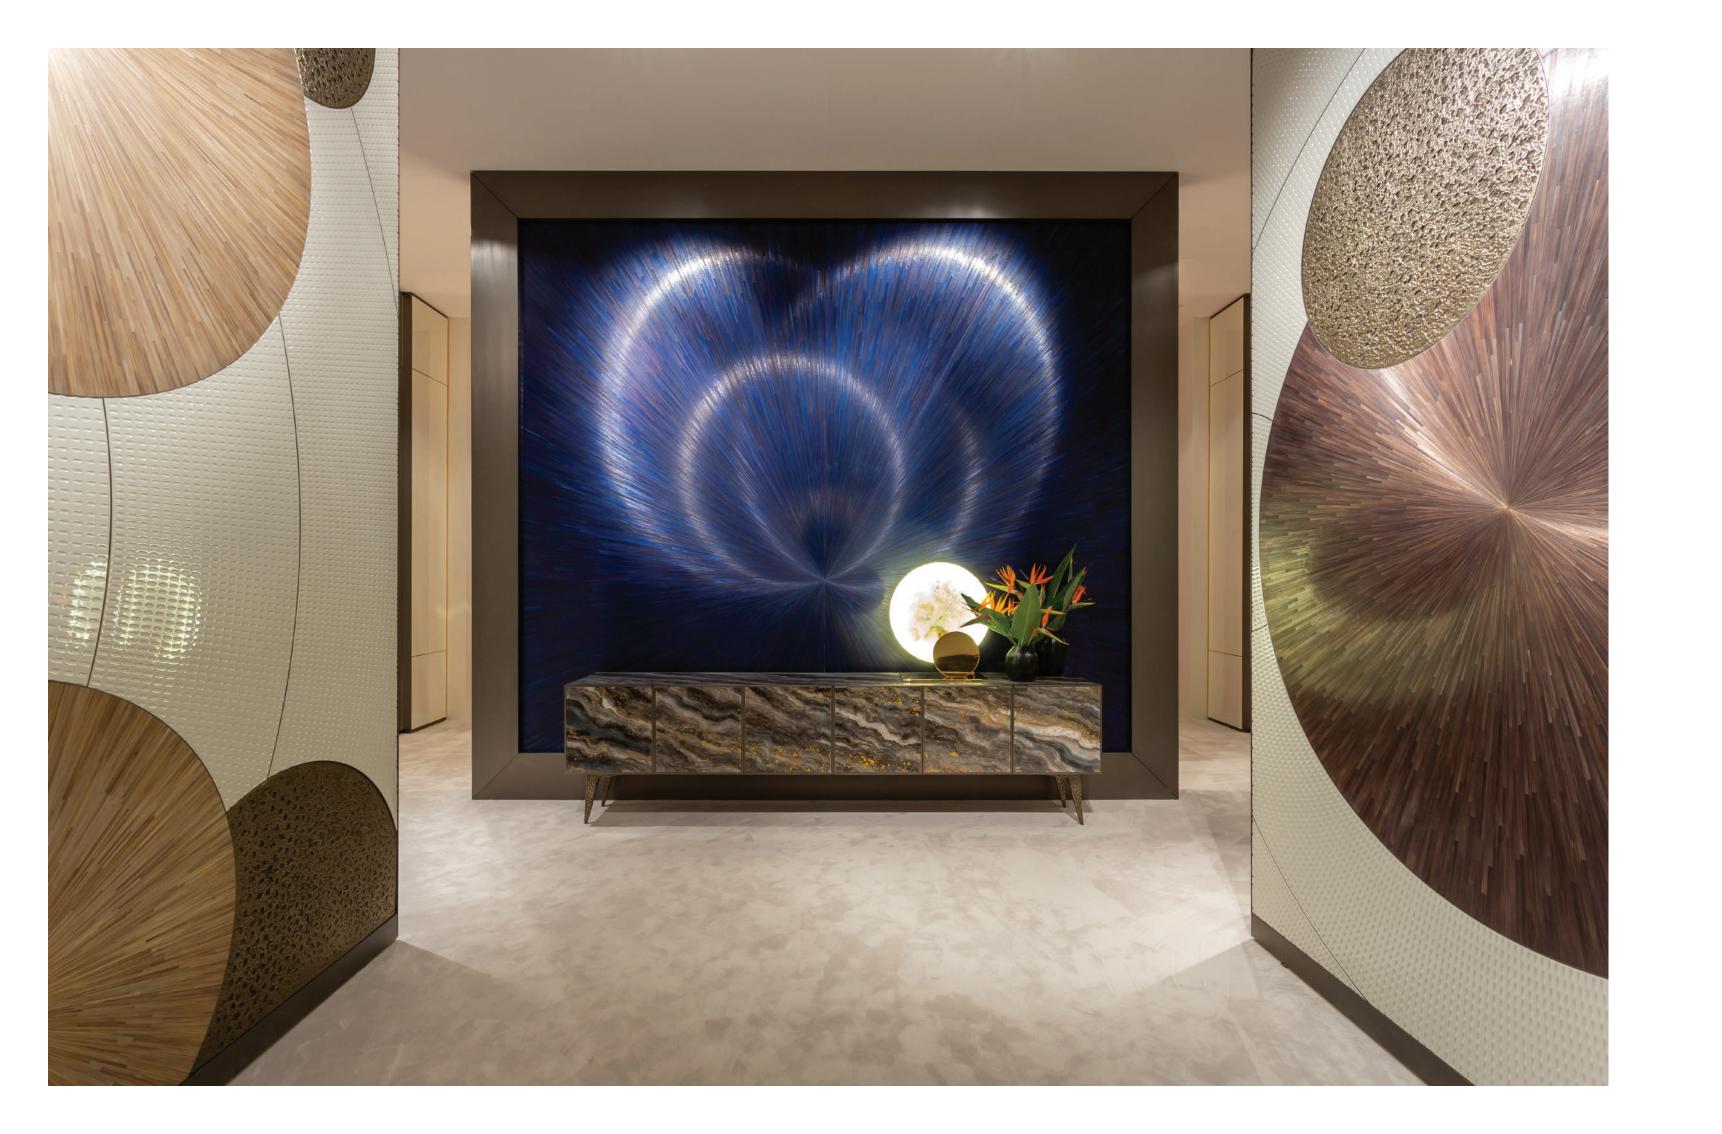

# Midnight

Decorative wall made with radially blue straw applied.

Perimeter frames lacquered with a dark bronze metallic effect.

# Estella 2019

Armchair fully upholstered with nubuck fabric and base lacquered in bronzed metallic effect.

No 2 decorative cushions upholstered with fabric included

Charms

Side table with white/green onyx and blue straw top and structure in burnished bronzed metal.