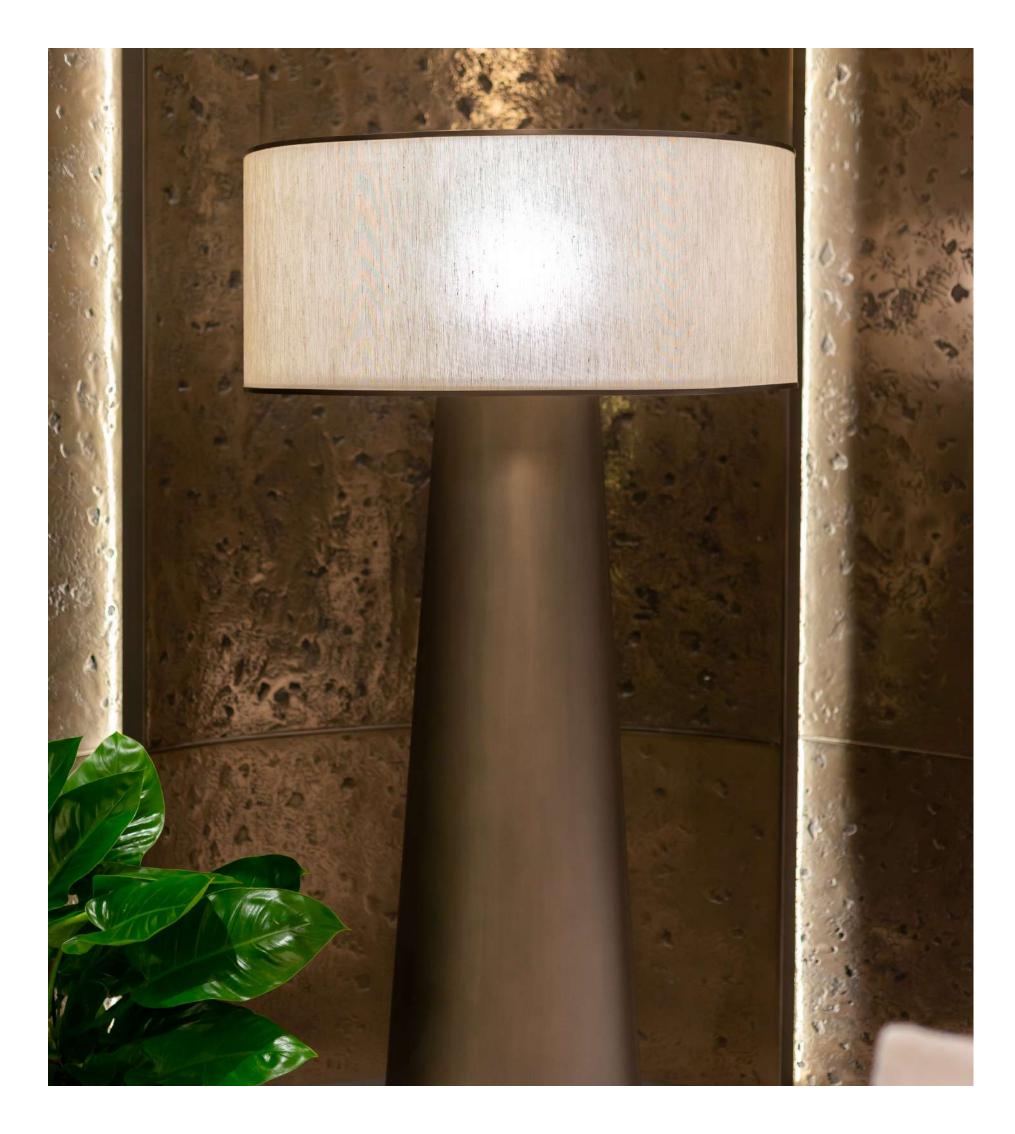

#### Aran

Floor lamp composed of wooden structure lacquered in bronzed metal effect, shade in ivory fabric with profiles in bronzed metal.

Circular base in bronzed metal.