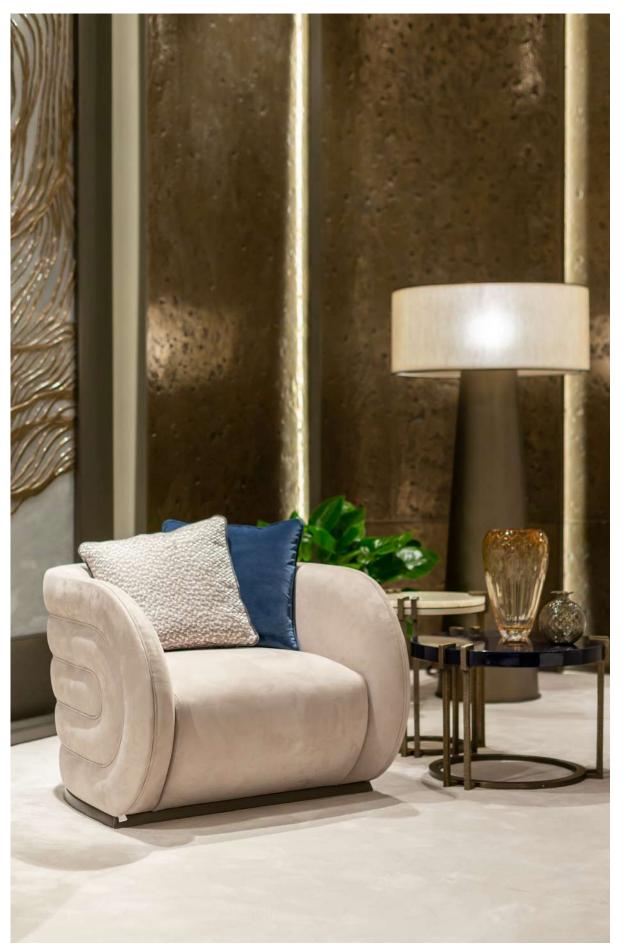

# Estella 2019

Armchair fully upholstered with nubuck fabric and base lacquered in bronzed metallic effect.

No 2 decorative cushions upholstered with fabric included

Charms

Side table with white/green onyx and blue straw top and structure in burnished bronzed metal.

#### Aran

Floor lamp composed of wooden structure lacquered in bronzed metal effect, shade in ivory fabric with profiles in bronzed metal.

Circular base in bronzed metal.