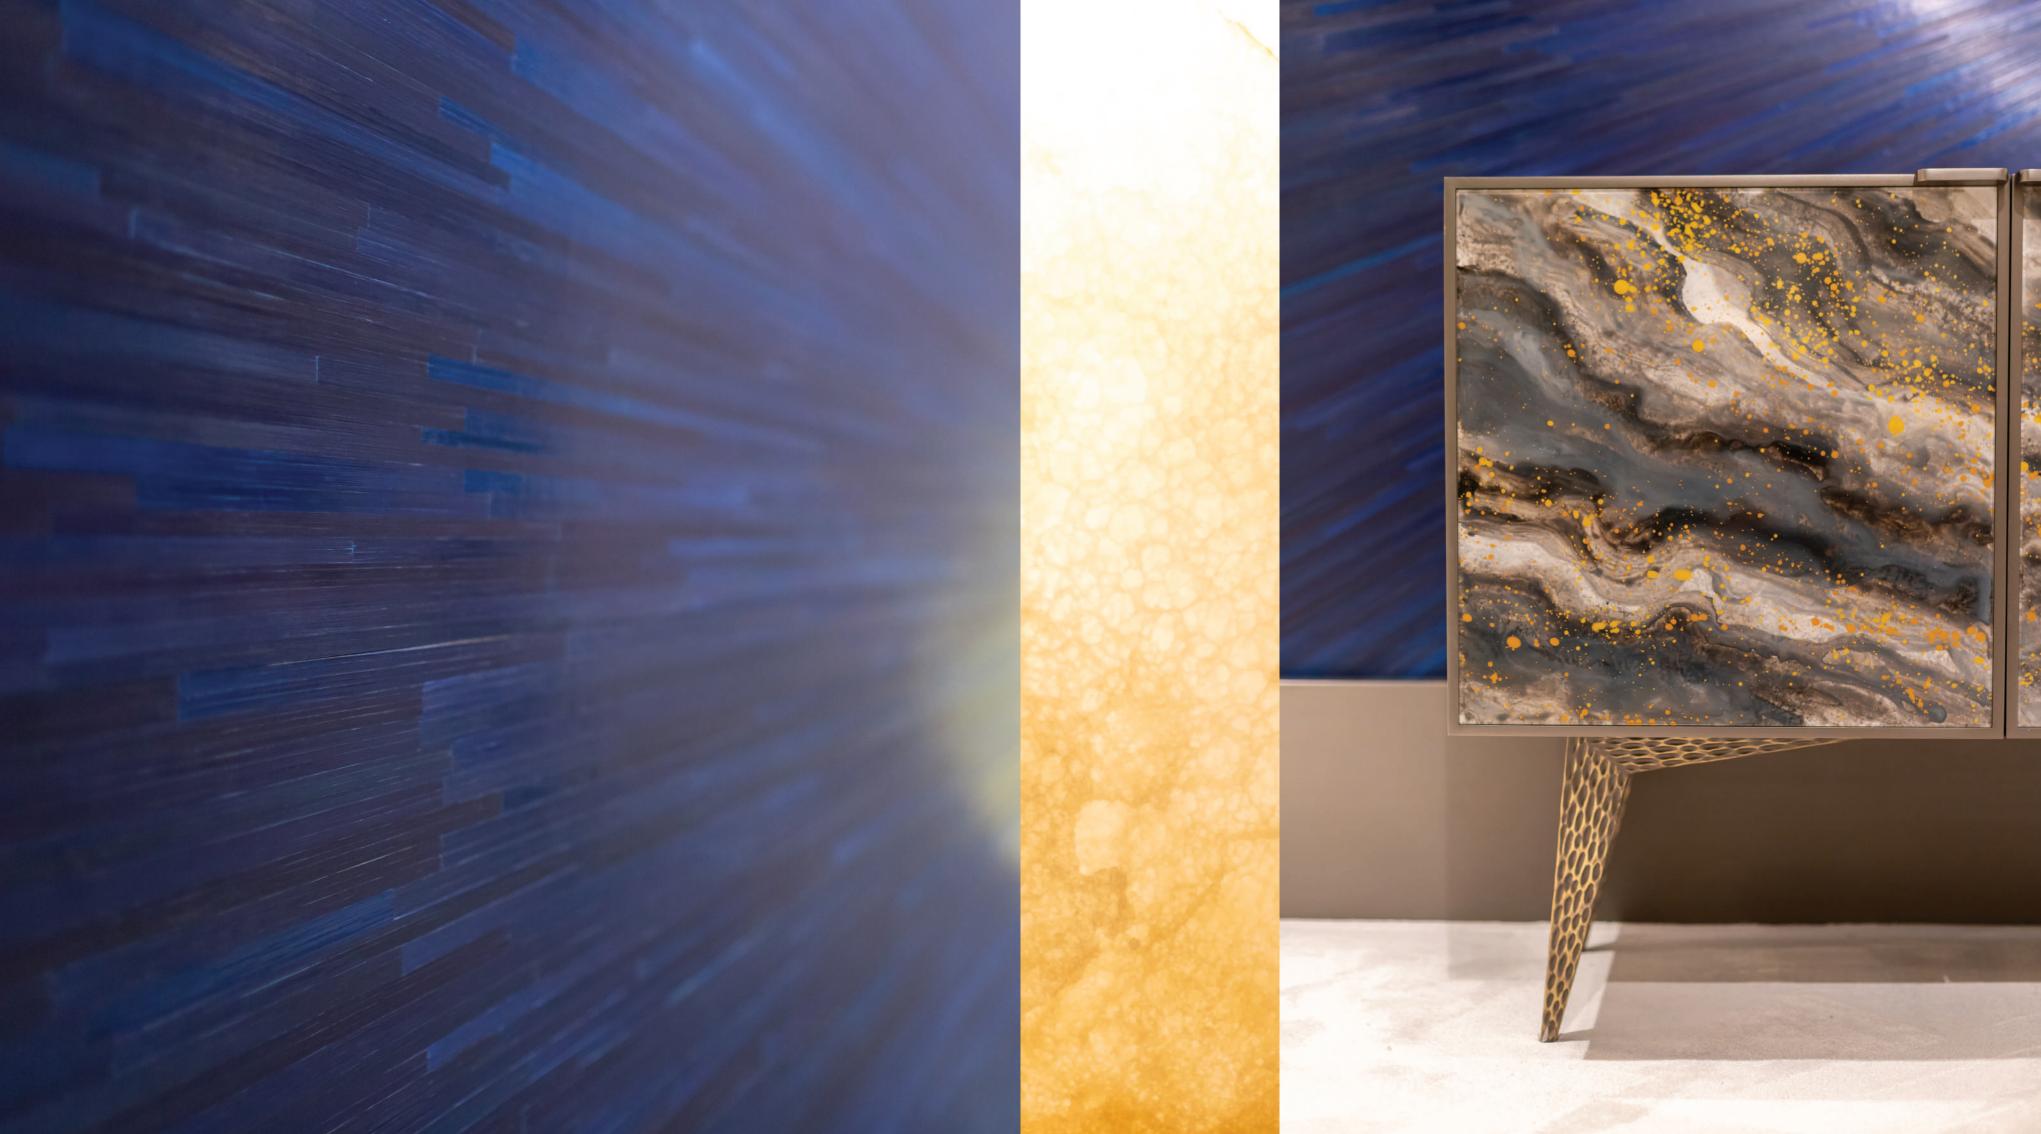

# Midnight

Decorative wall made with radially blue straw applied.

Perimeter frames lacquered with a dark bronze metallic effect.

# Estella 2019

Armchair fully upholstered with nubuck fabric and base lacquered in bronzed metallic effect.

No 2 decorative cushions upholstered with fabric included

Charms

Side table with white/green onyx and blue straw top and structure in burnished bronzed metal.