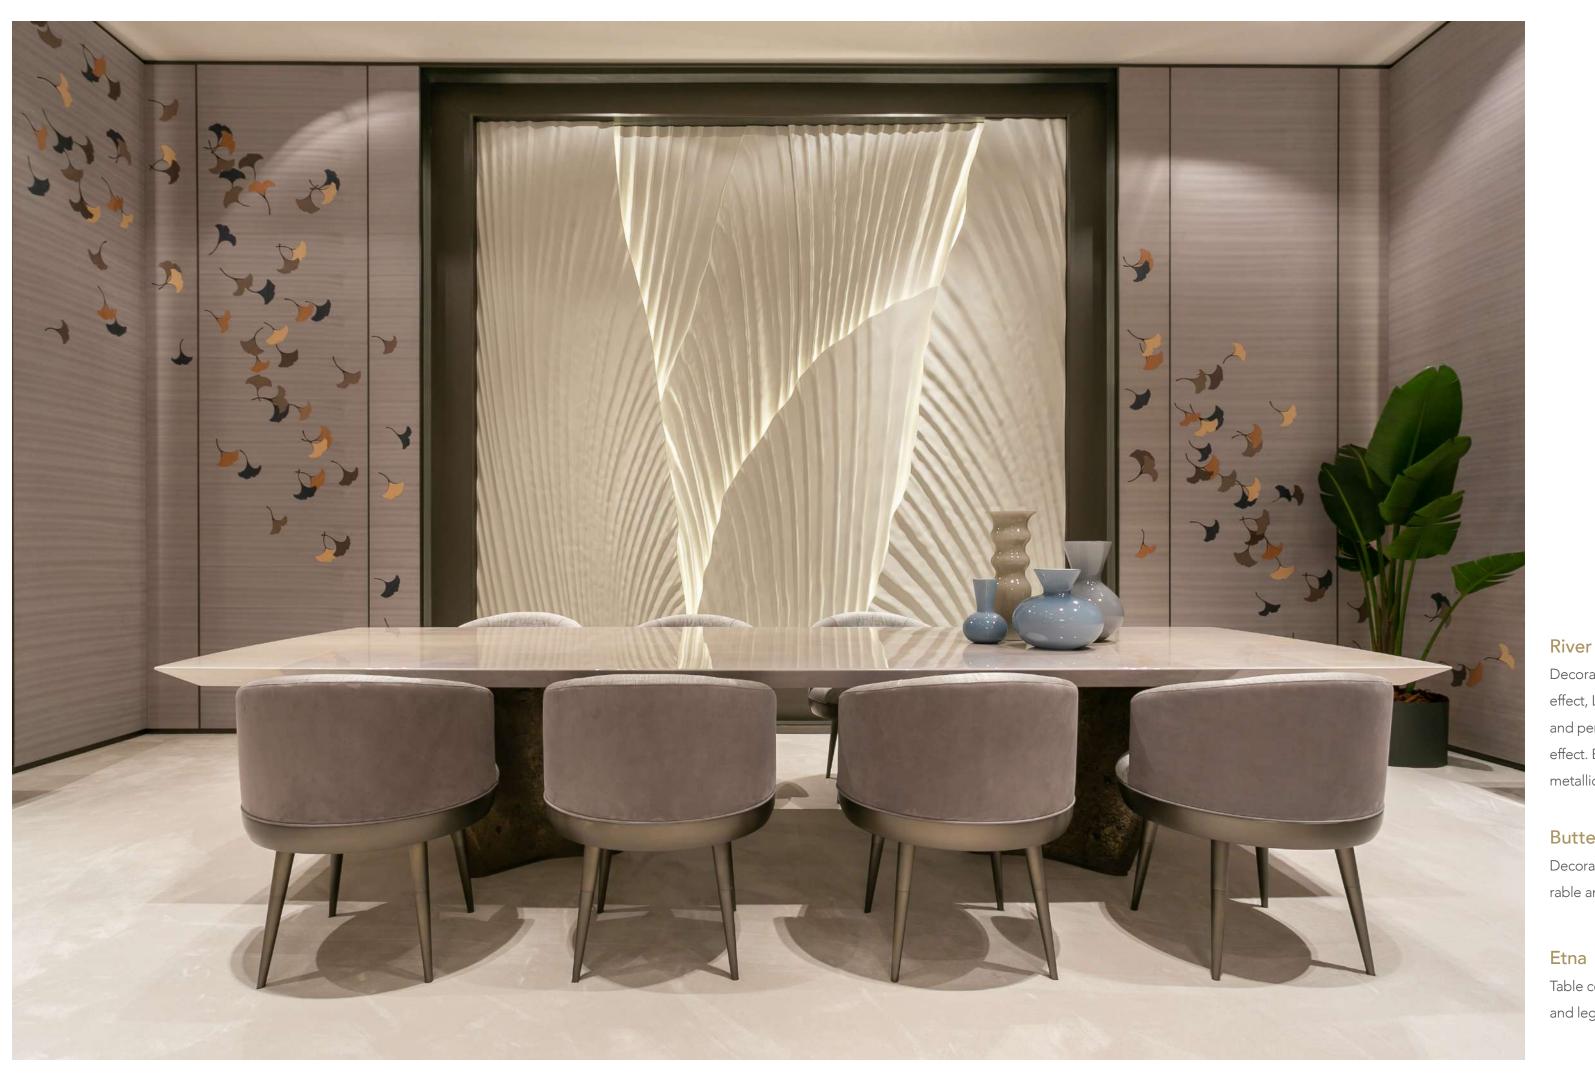

#### River White

Decorative wall matt white lacquered with tridimensional effect, Led lighting system integrated into the composition and perimeter profile lacquered in burnished brass metallic effect. External wooden frame lacquered with a dark bronze metallic effect.

### Butterfly

Decorative wall in Gray Pama veneer with leaves inlayed in rable and different colors of sycamore.

Table composed of top covered with glossy grey parchment and legs with lunar pattern in bronzed liquid metal finishing.