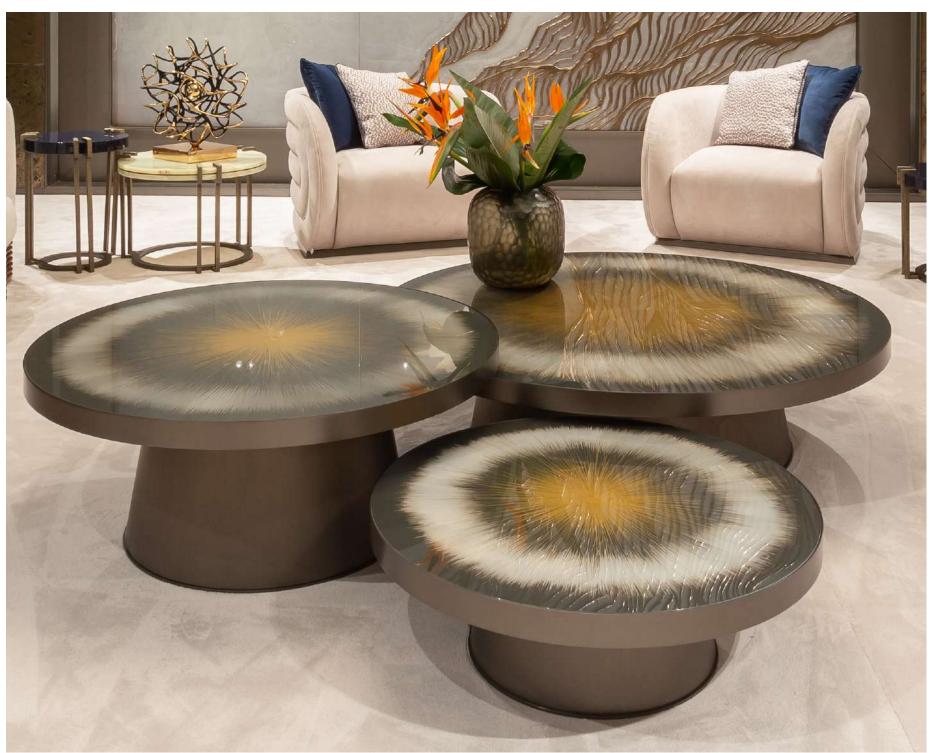

#### Cocoon

Coffee table with wooden structure lacquered in bronzed metallic effect and glass top hand painted.

Profile in burnished brass.

### Butterfly

Decorative wall in Gray Pama veneer with leaves inlayed in rable and different colors of sycamore.

Table composed of top covered with glossy grey parchment and legs with lunar pattern in bronzed liquid metal finishing.