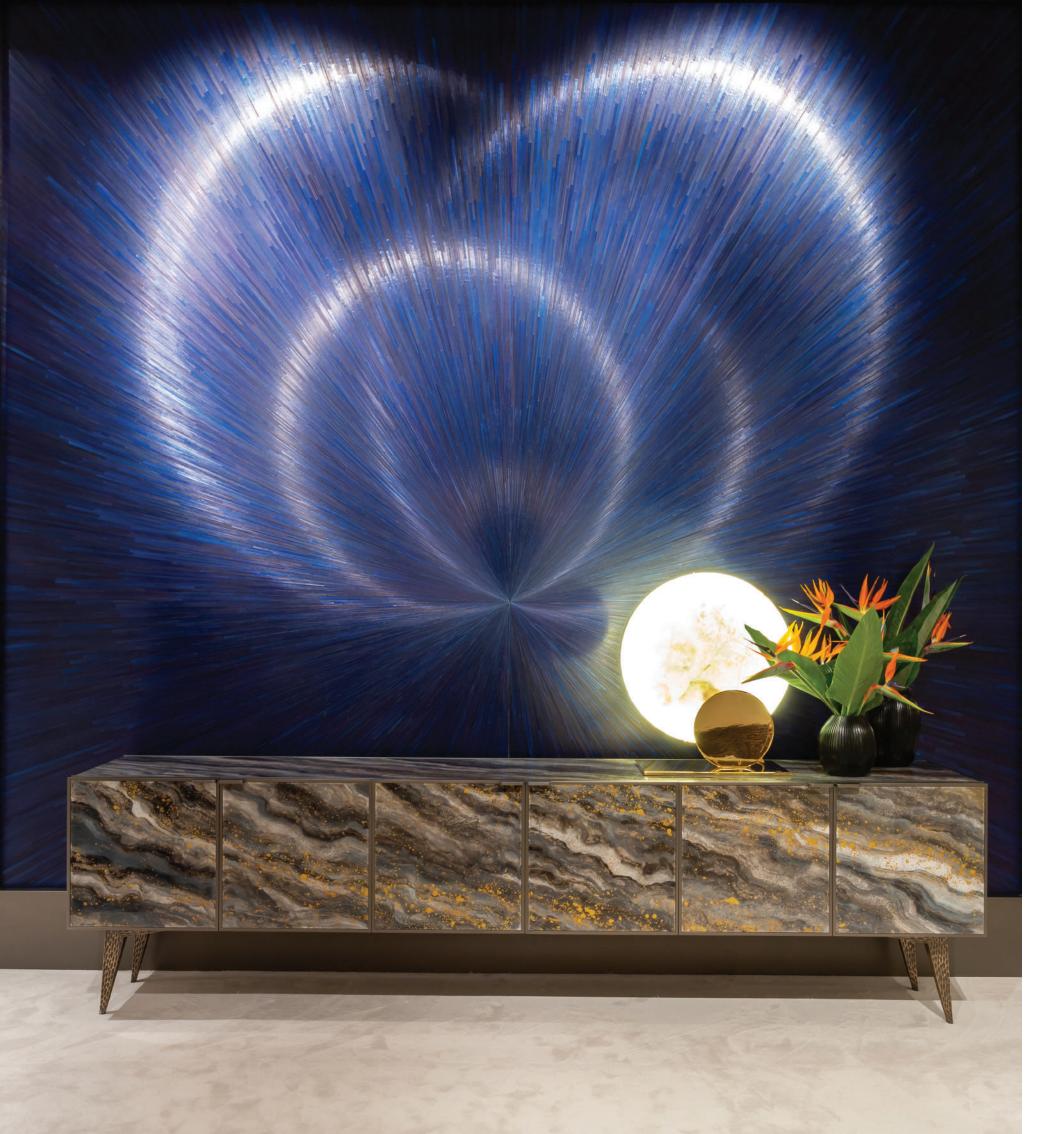

# Midnight

Decorative wall made with radially blue straw applied.

Perimeter frames lacquered with a dark bronze metallic effect.

#### Lunar

Curved decorative walls in bronzed liquid metal with luna pattern effect.