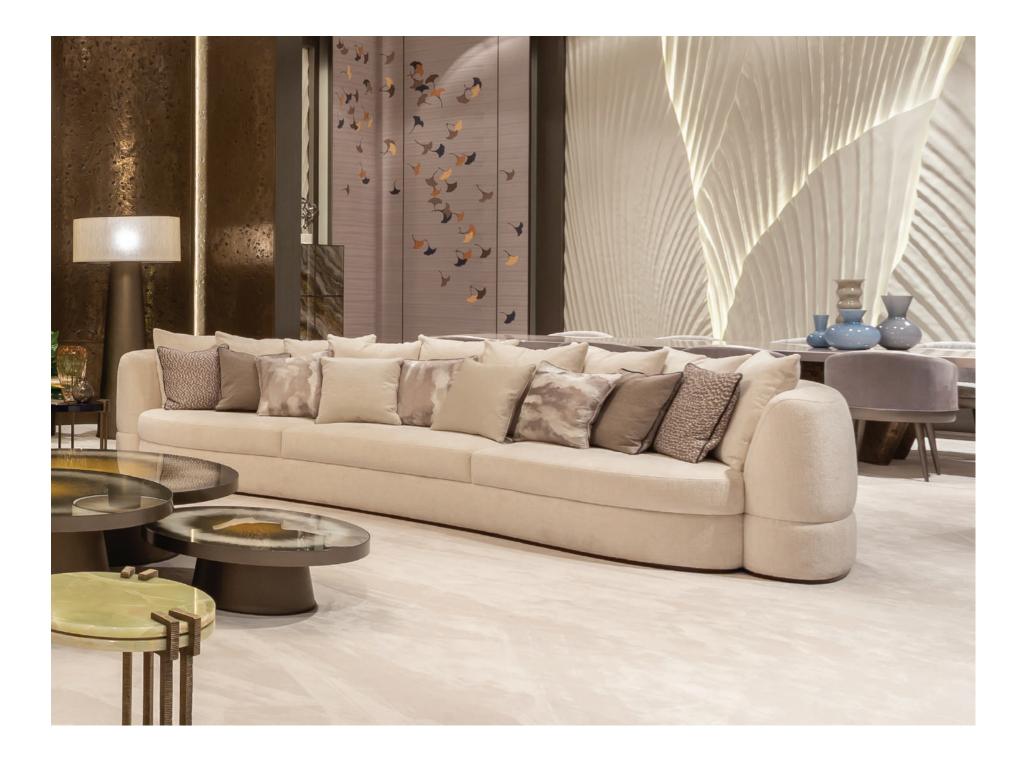

composed of top covered with glossy grey parchment and legs with lunar pattern in bronzed liquid metal finishing.













#### Zeus

Bar cabinet with metal structure in bronze finishing composed of 4 hinged doors with hand painted glasses applied. Top and sides covered with hand painted glasses, profiles and handles in bronze finishing. Internal part covered with mirror, equipped with extractable shelves covered in ecofriendly leather with led lighting included and 2 drawers with ecofriendly placemat. Internal part lacquered in glossy grey finishing.







# Sparkling Mira

Chair upholstered on the internal backrest and seat with fabric, external backrest upholstered with nabuk.

Decorative band lacquered in bronzed metallic effect and tip on the legs in burnished bronzed metal.





#### Lunar

Curved decorative walls in bronzed liquid metal with luna pattern effect.

### Eramosa Soft

Sofa fully upholstered with fabric.

#### Aran

Floor lamp composed of wooden structure lacquered in bronzed metal effect, shade in ivory fabric with profiles in bronzed metal.

Circular base in bronzed metal.



# Selene

Table with top and base lacquered in ivory mother of pearl with profiles in gold plated brass.

Rings covered with selenite and profiles in gold plated brass.





# Fahrenheit

Decorative wall composed by grey parchment, elements lacquered in white mother of pearl finishing and bronzed mirror with decorative profiles in hammered brass and gold plated finishing.



"The soul of Alchymia is the creative competence, the perfect combination of precious materials, const