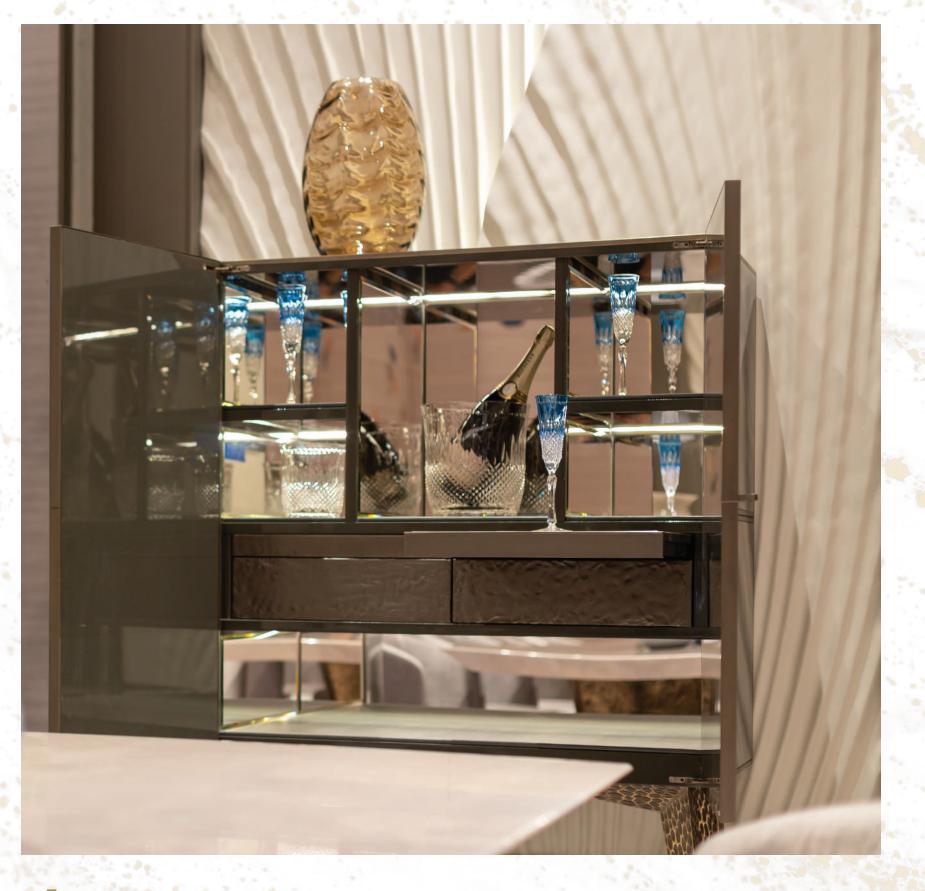

#### Zeus

Bar cabinet with metal structure in bronze finishing composed of 4 hinged doors with hand painted glasses applied. Top and sides covered with hand painted glasses, profiles and handles in bronze finishing. Internal part covered with mirror, equipped with extractable shelves covered in ecofriendly leather with led lighting included and 2 drawers with ecofriendly placemat. Internal part lacquered in glossy grey finishing.