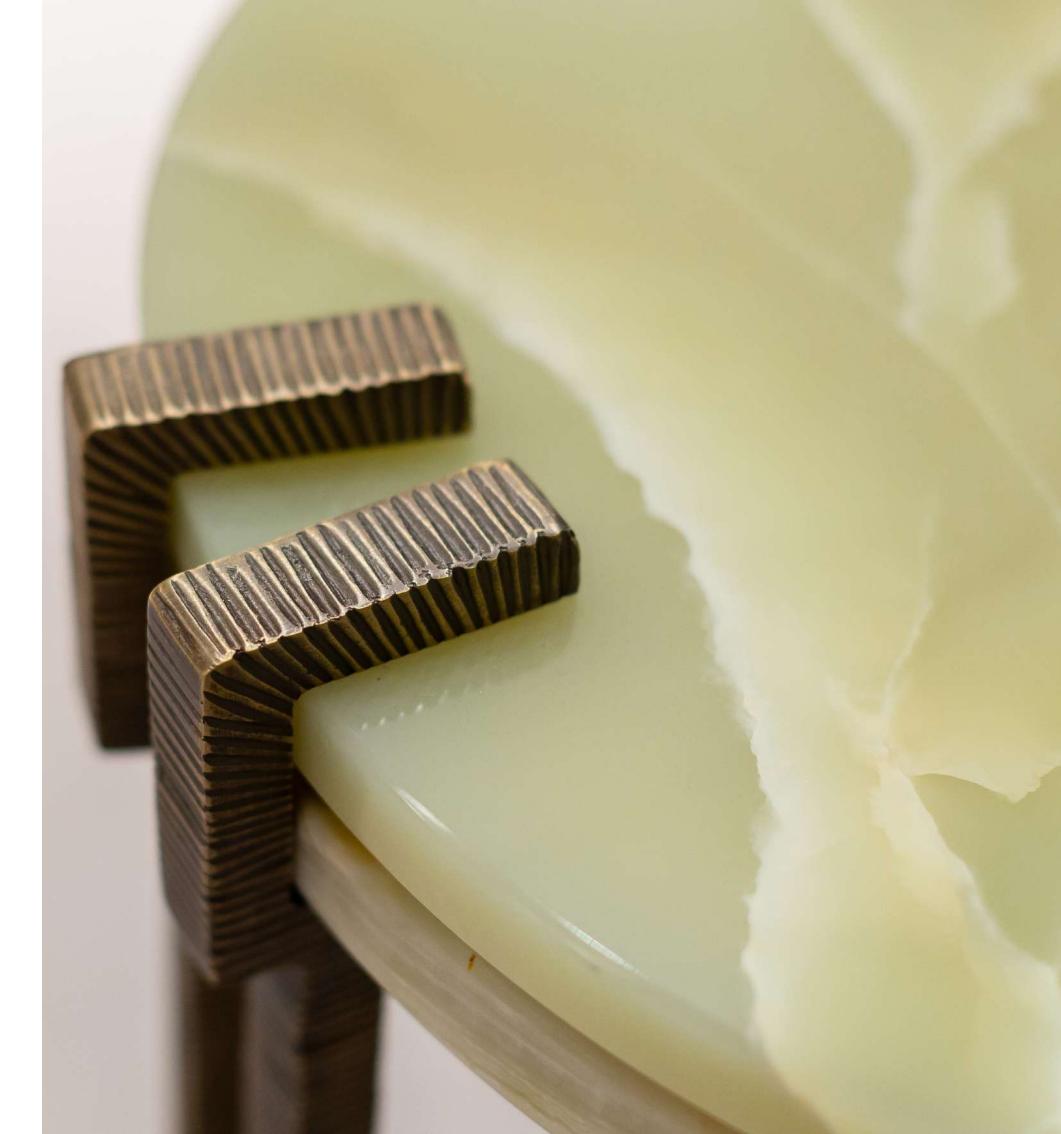

# Estella 2019

Armchair fully upholstered with nubuck fabric and base lacquered in bronzed metallic effect.

No 2 decorative cushions upholstered with fabric included

Charms

Side table with white/green onyx and blue straw top and structure in burnished bronzed metal.