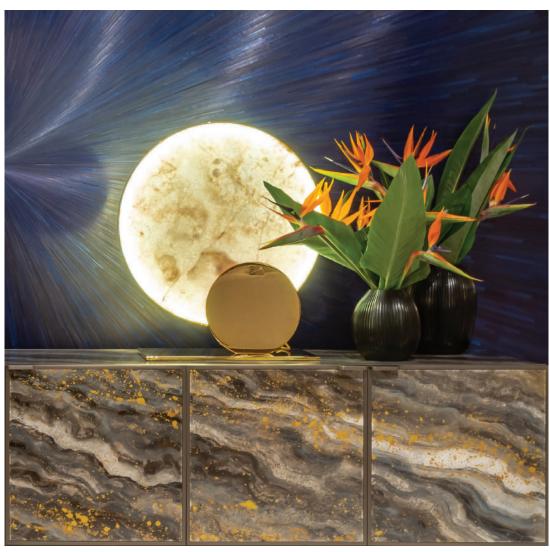

# Midnight

Decorative wall made with radially blue straw applied.

Perimeter frames lacquered with a dark bronze metallic effect.

#### Lunar

Curved decorative walls in bronzed liquid metal with luna pattern effect.