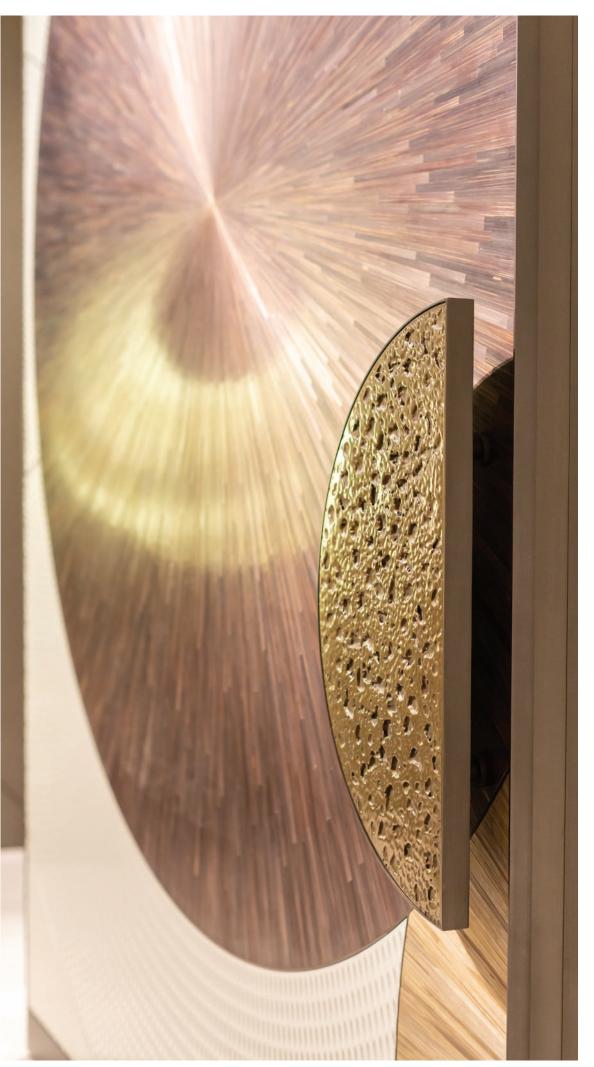

#### Pure Moons (Door)

Double main door composed of iron structure and engraved hinged doors in ivory mother of pearl lacquered with circular inserts finished with straw in 2 different colors and with lunar pattern in bronzed liquid metal finishing, same finish on both sides.

Perimeter profile in burnished brass and handles with lunar pattern in bronzed liquid metal finishing.

#### Lunar

Curved decorative walls in bronzed liquid metal with luna pattern effect.