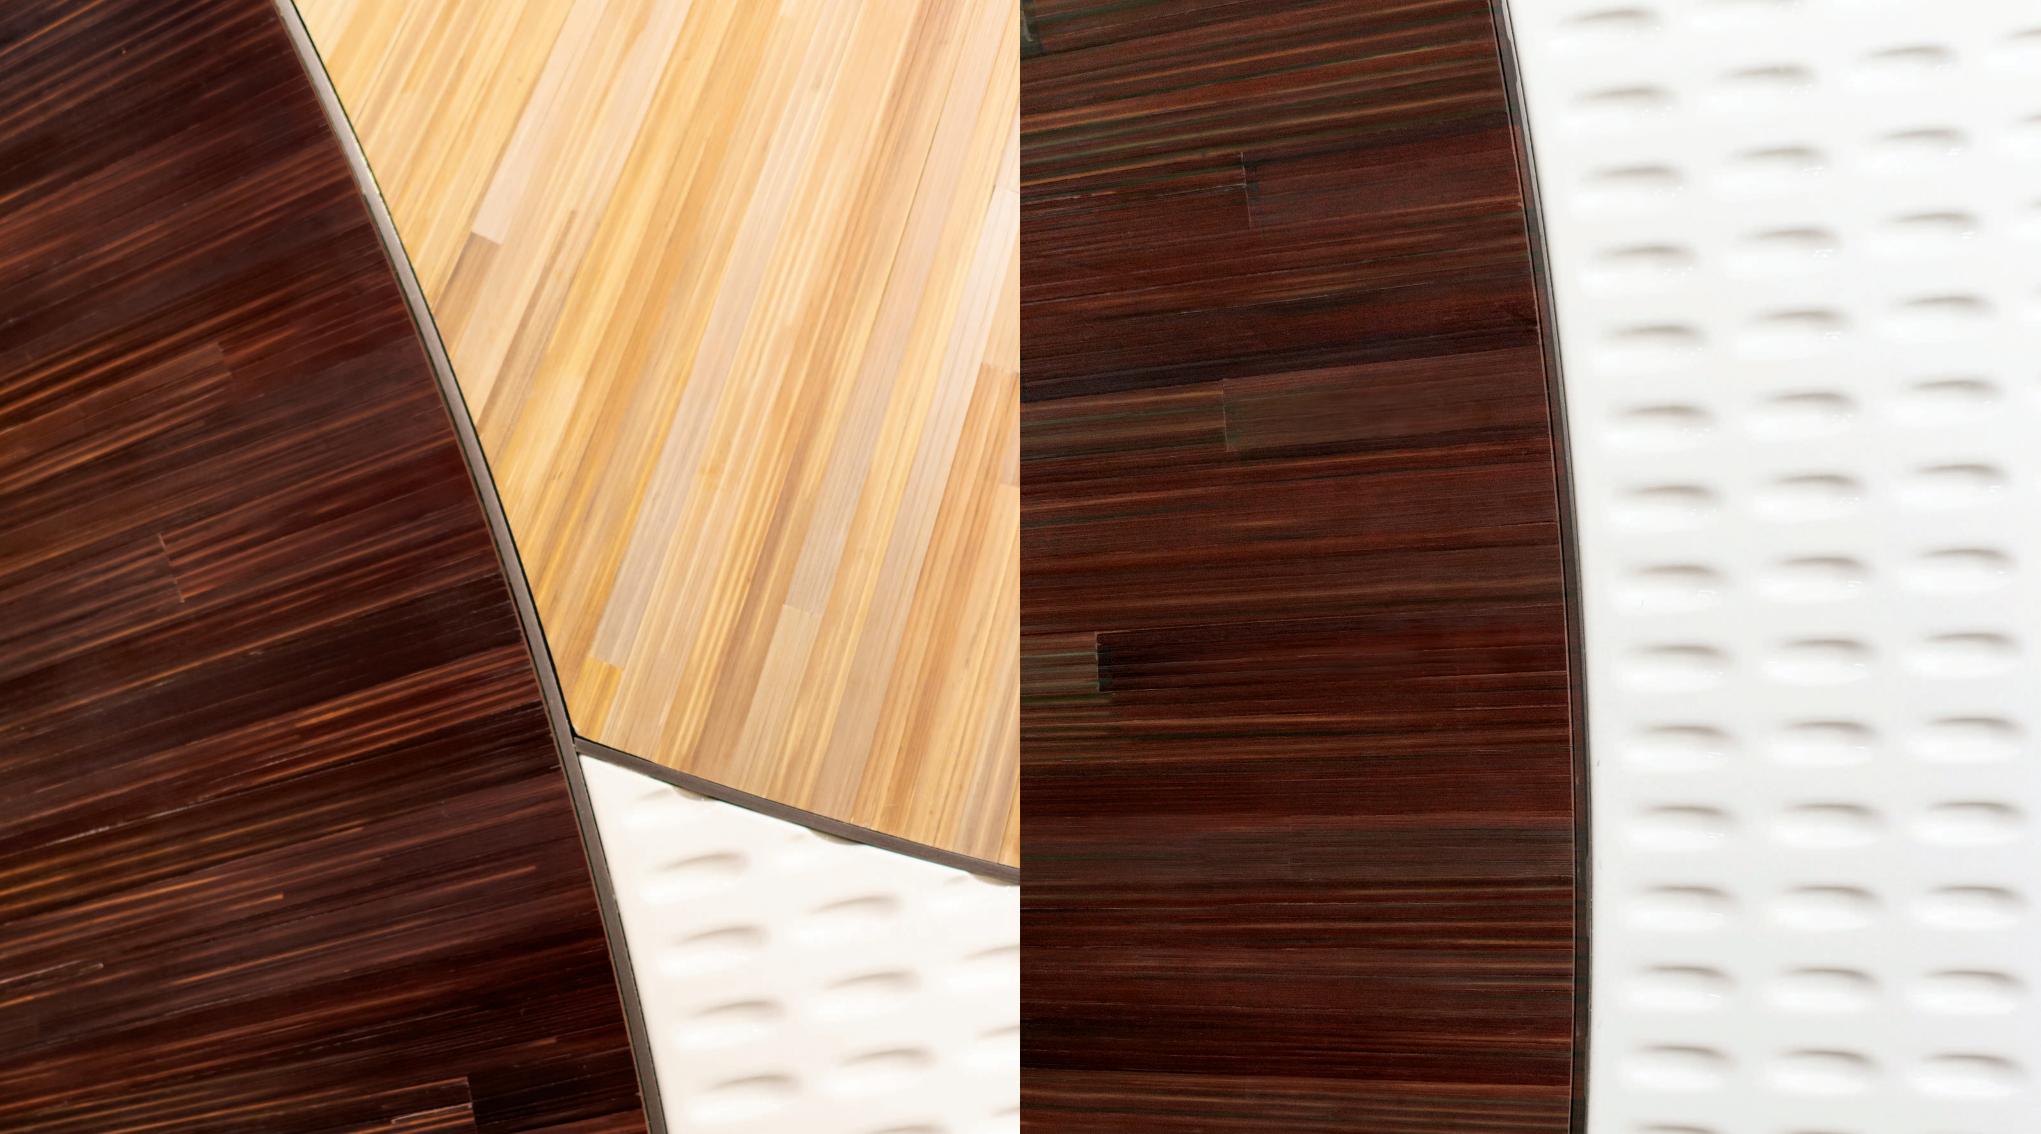

#### Pure Moons (Door)

Double main door composed of iron structure and engraved hinged doors in ivory mother of pearl lacquered with circular inserts finished with straw in 2 different colors and with lunar pattern in bronzed liquid metal finishing, same finish on both sides.

Perimeter profile in burnished brass and handles with lunar pattern in bronzed liquid metal finishing.

#### Lunar

Curved decorative walls in bronzed liquid metal with luna pattern effect.