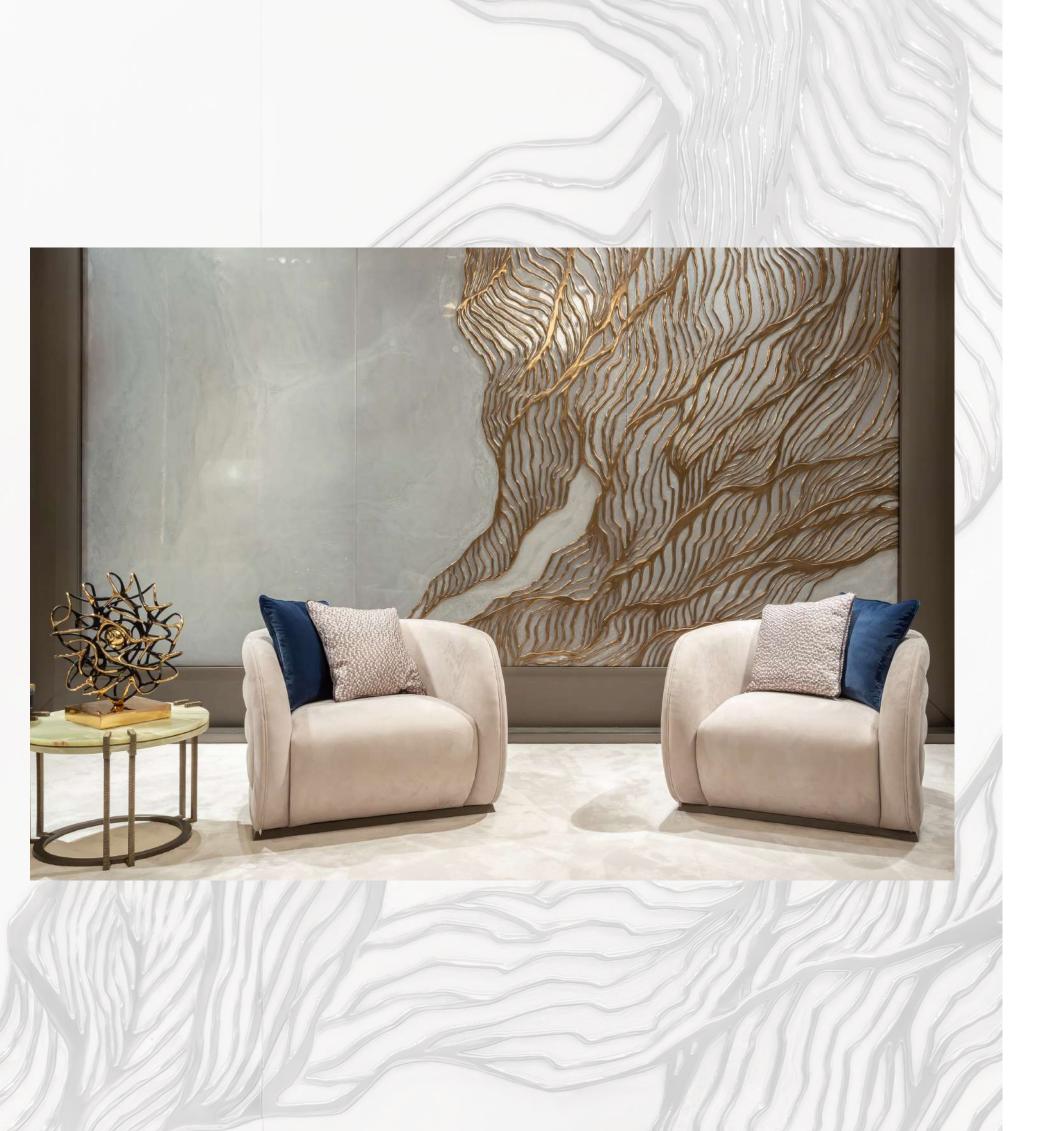

#### Forest Rain

Decorative wall composed of a background panel in mother of pearl resin with handmade decoration in relief and bronzed liquid metal finishing.

Perimeter profile in burnished brass and external wooden frame lacquered with a dark bronze metallic effect.