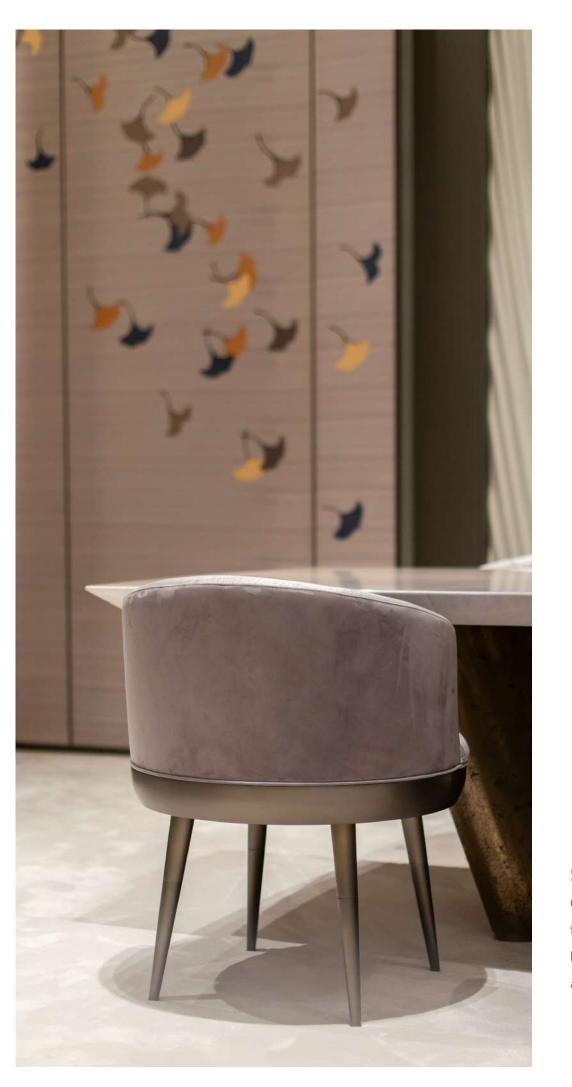

# Sparkling Mira

Chair upholstered on the internal backrest and seat with fabric, external backrest upholstered with nabuk.

Decorative band lacquered in bronzed metallic effect and tip on the legs in burnished bronzed metal.