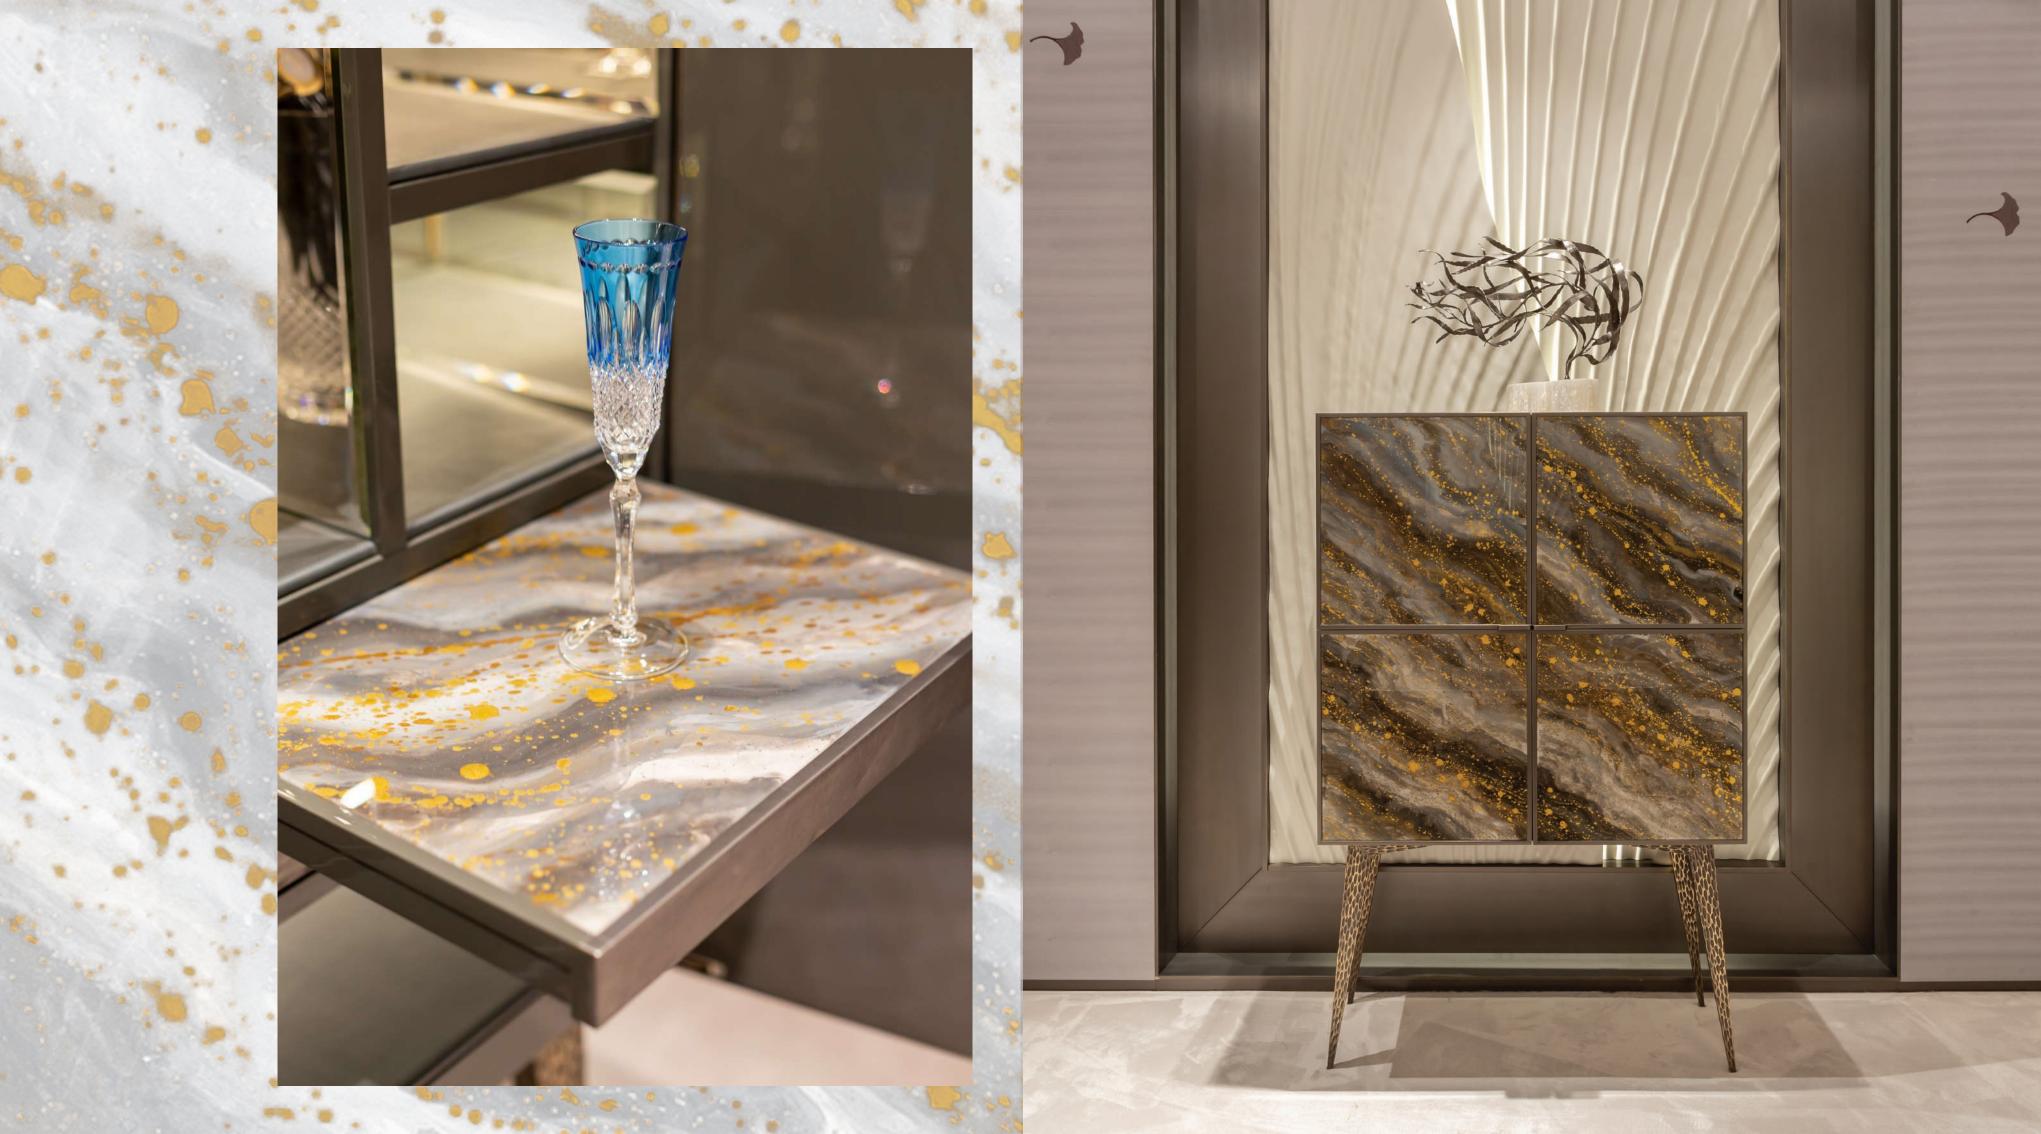

#### Vega

Cabinet with metal structure in bronze finishing composed of 6 hinged doors with hand painted glasses applied.

Top and sides with hand painted glasses, internal part in glossy grey lacquered.

Profiles and handles in bronzed metal.