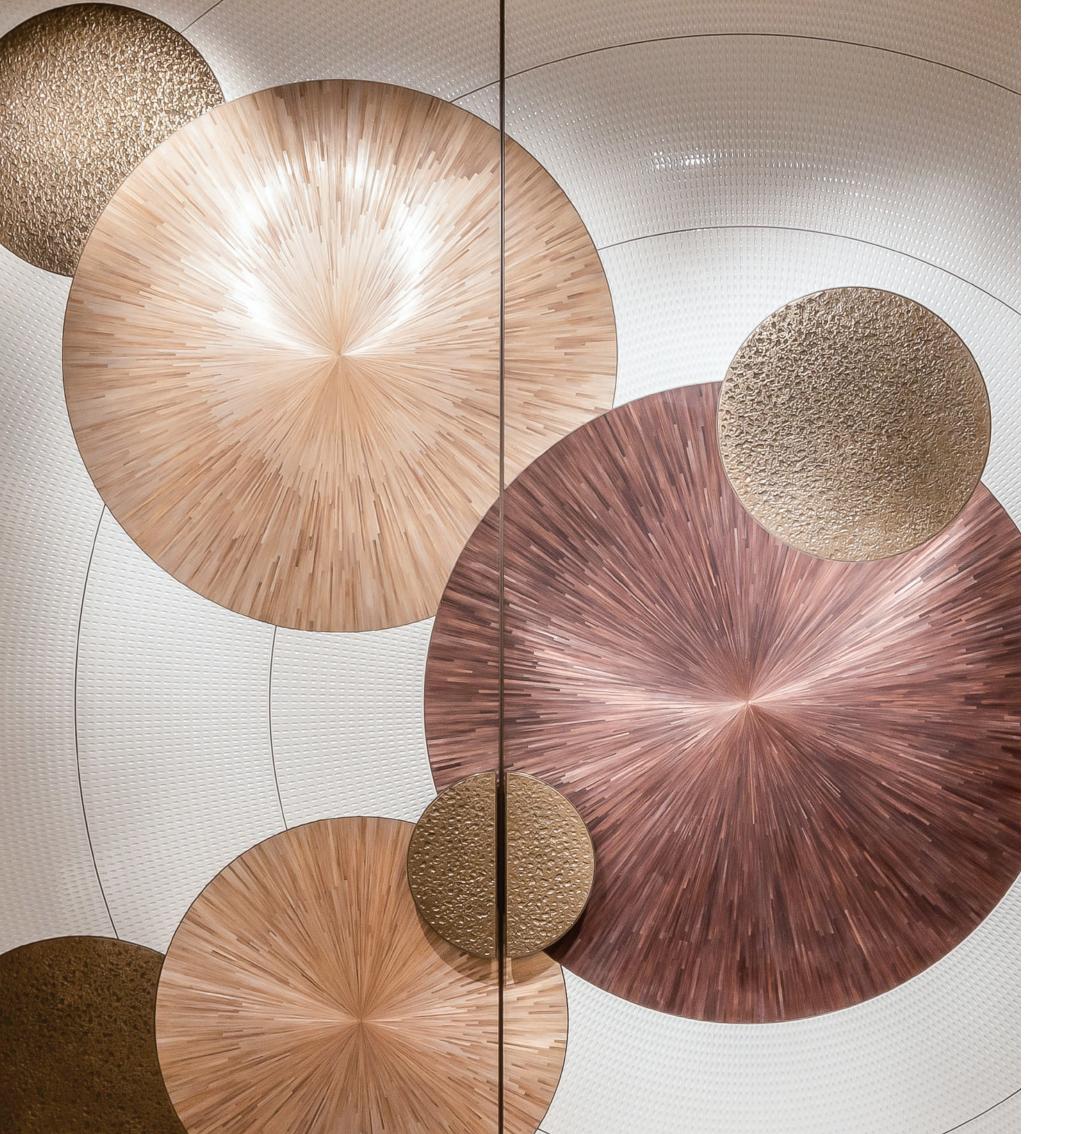

#### Pure Moons (Door)

Double main door composed of iron structure and engraved hinged doors in ivory mother of pearl lacquered with circular inserts finished with straw in 2 different colors and with lunar pattern in bronzed liquid metal finishing, same finish on both sides.

Perimeter profile in burnished brass and handles with lunar pattern in bronzed liquid metal finishing.