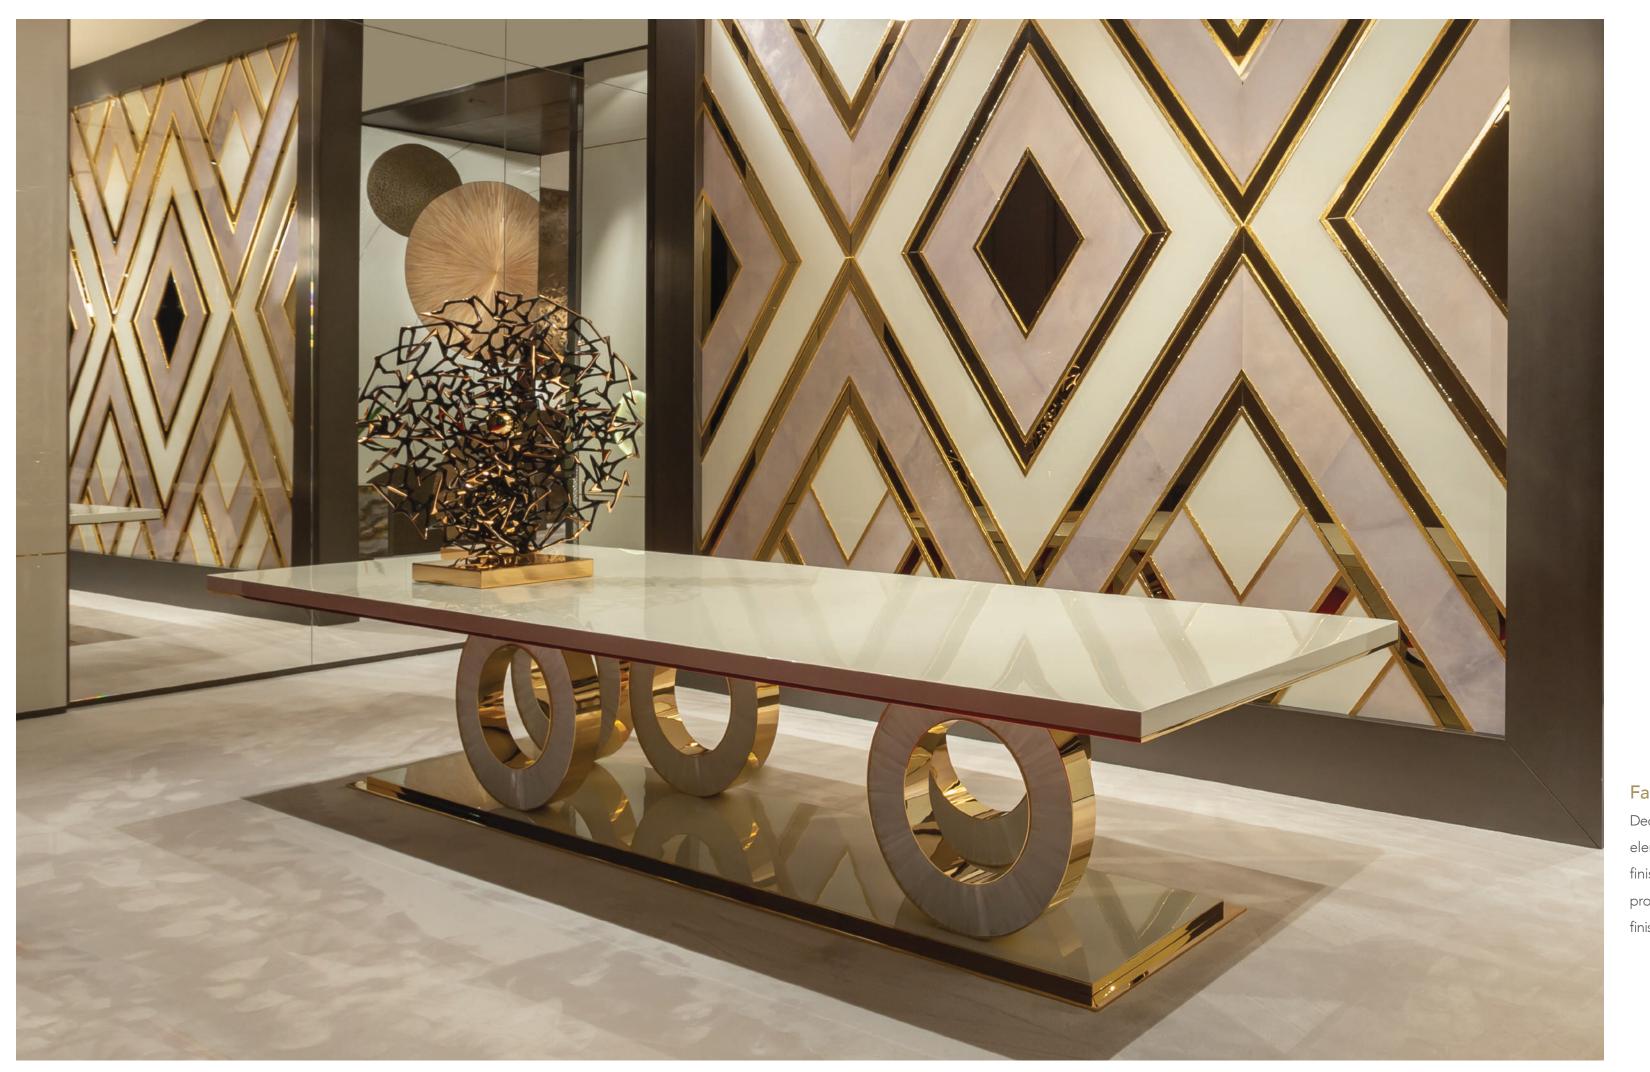

# Selene

Table with top and base lacquered in ivory mother of pearl with profiles in gold plated brass.

Rings covered with selenite and profiles in gold plated brass.

# Fahrenheit

Decorative wall composed by grey parchment, elements lacquered in white mother of pearl finishing and bronzed mirror with decorative profiles in hammered brass and gold plated finishing.

"The soul of Alchymia is the creative competence, the perfect combination of precious materials, construed to an elegant, luxury, contemporary key that stays behind every invention and innovation."