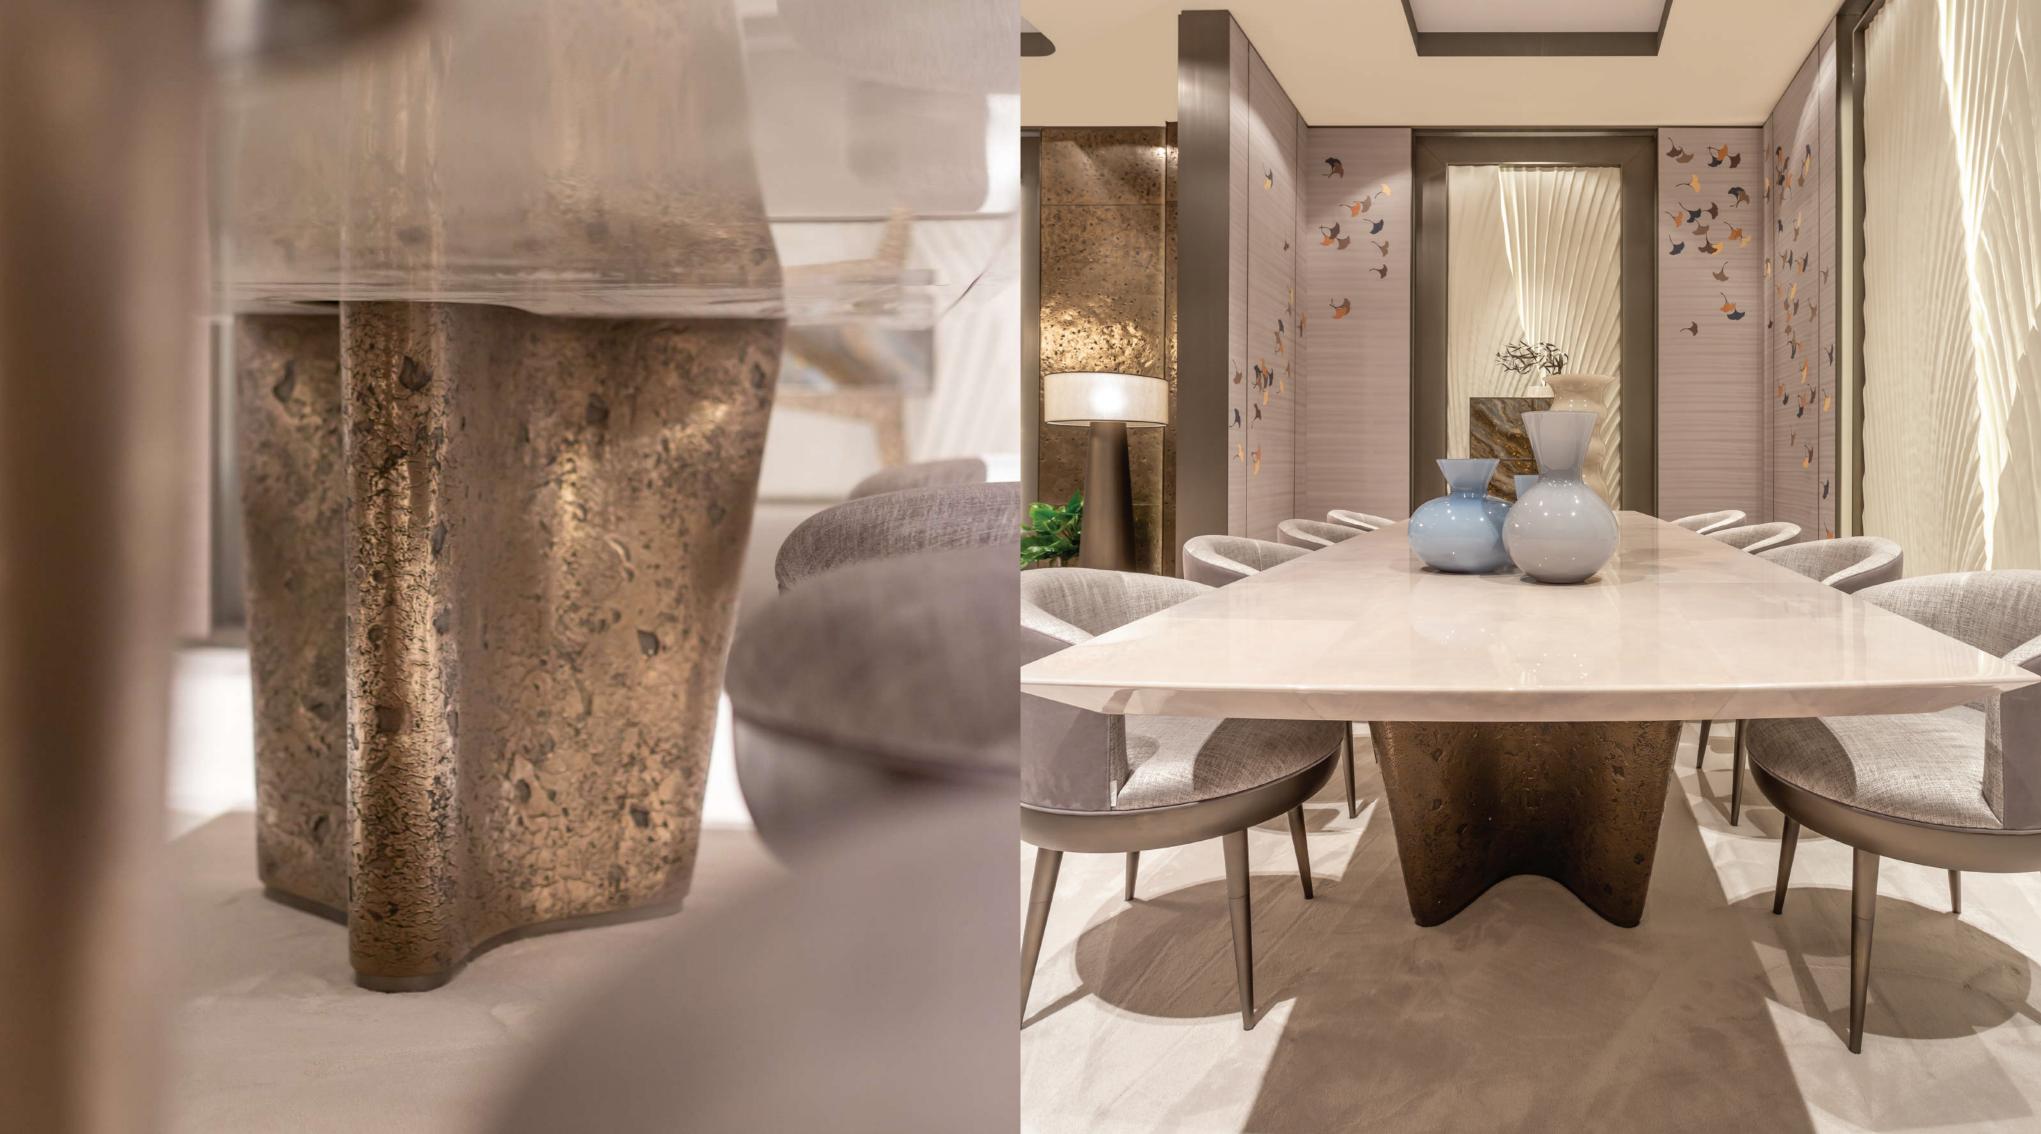

### Butterfly

Decorative wall in Gray Pama veneer with leaves inlayed in rable and different colors of sycamore.

Table composed of top covered with glossy grey parchment and legs with lunar pattern in bronzed liquid metal finishing.