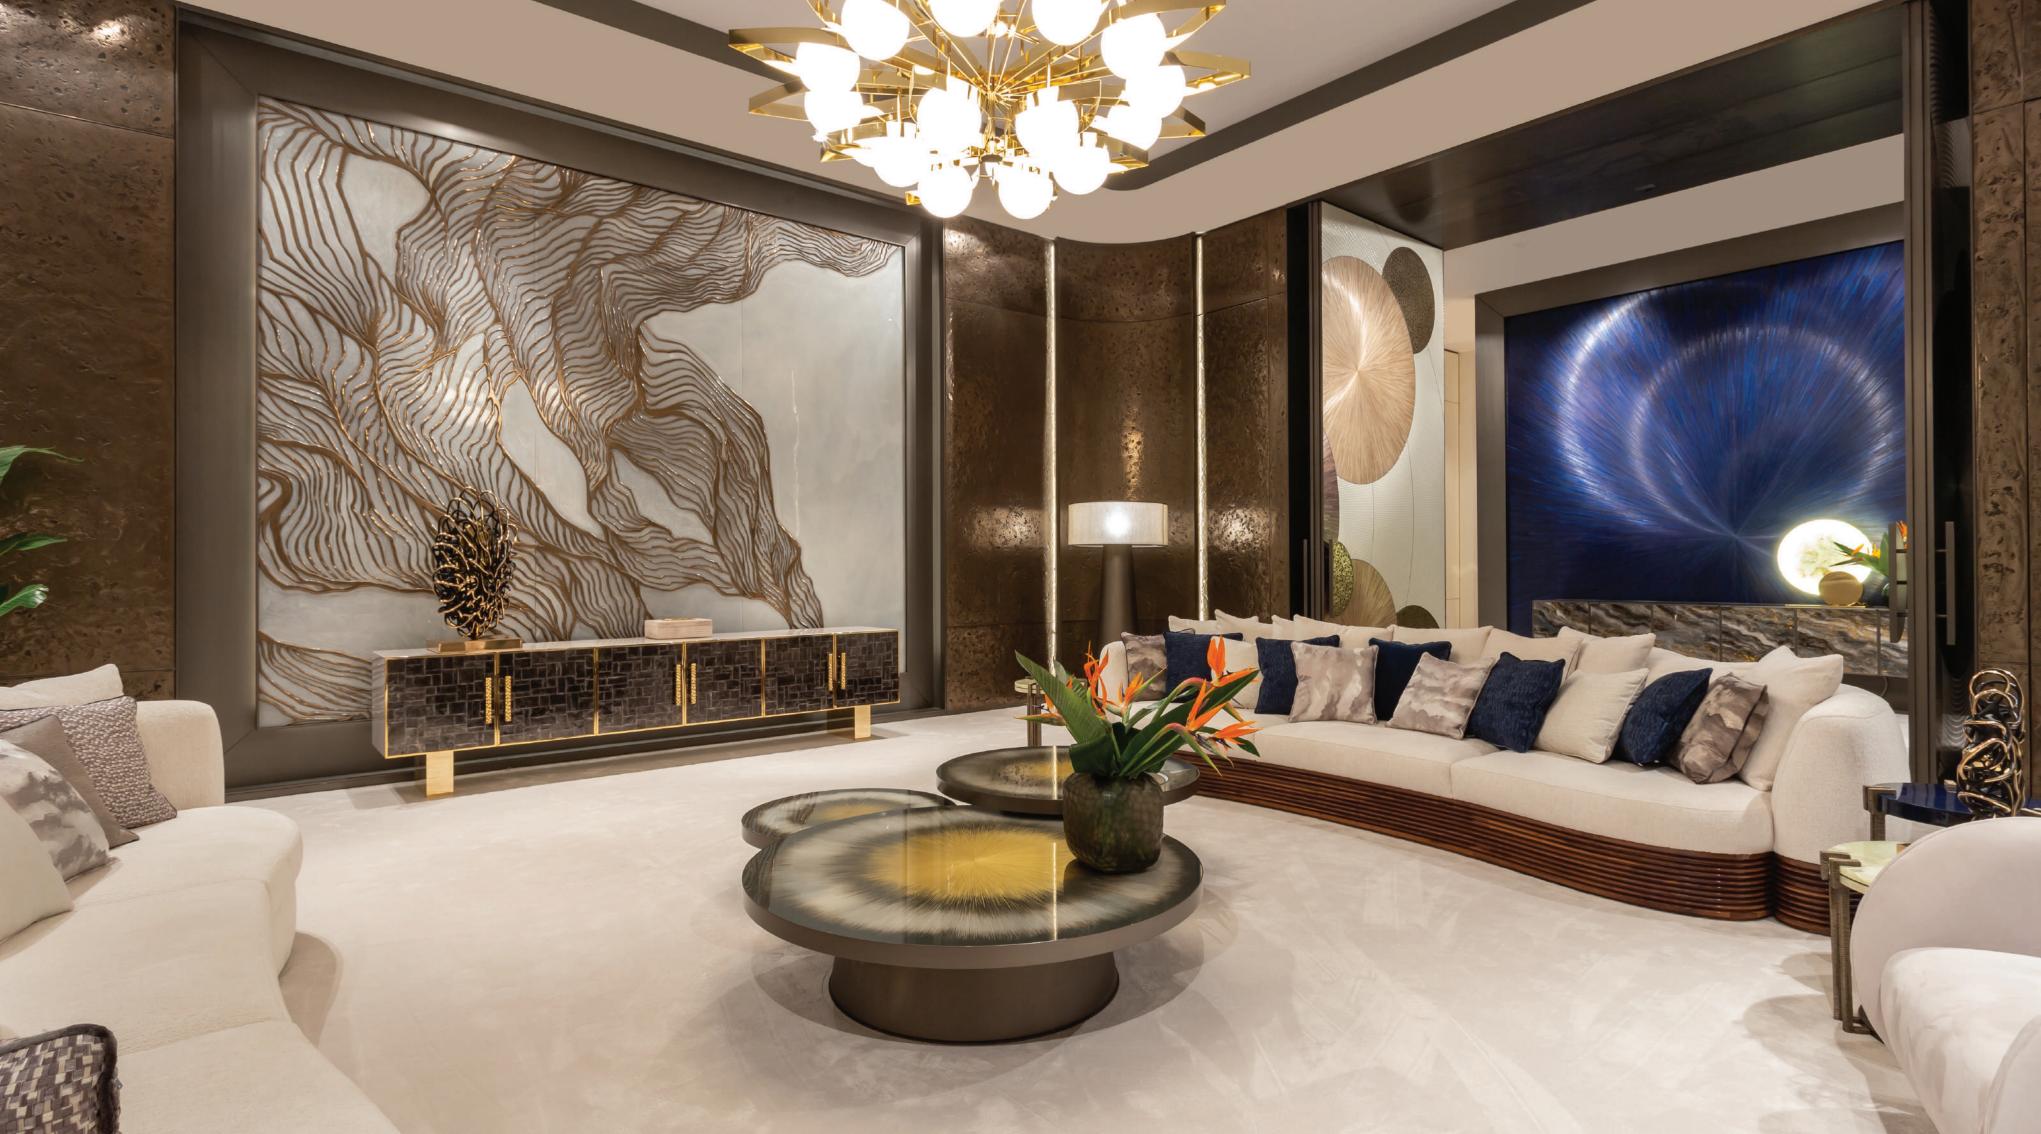

# Midnight

Decorative wall made with radially blue straw applied.

Perimeter frames lacquered with a dark bronze metallic effect.

#### Lunar

Curved decorative walls in bronzed liquid metal with luna pattern effect.

#### Forest Rain

Decorative wall composed of a background panel in mother of pearl resin with handmade decoration in relief and bronzed liquid metal finishing.

Perimeter profile in burnished brass and external wooden frame lacquered with a dark bronze metallic effect.