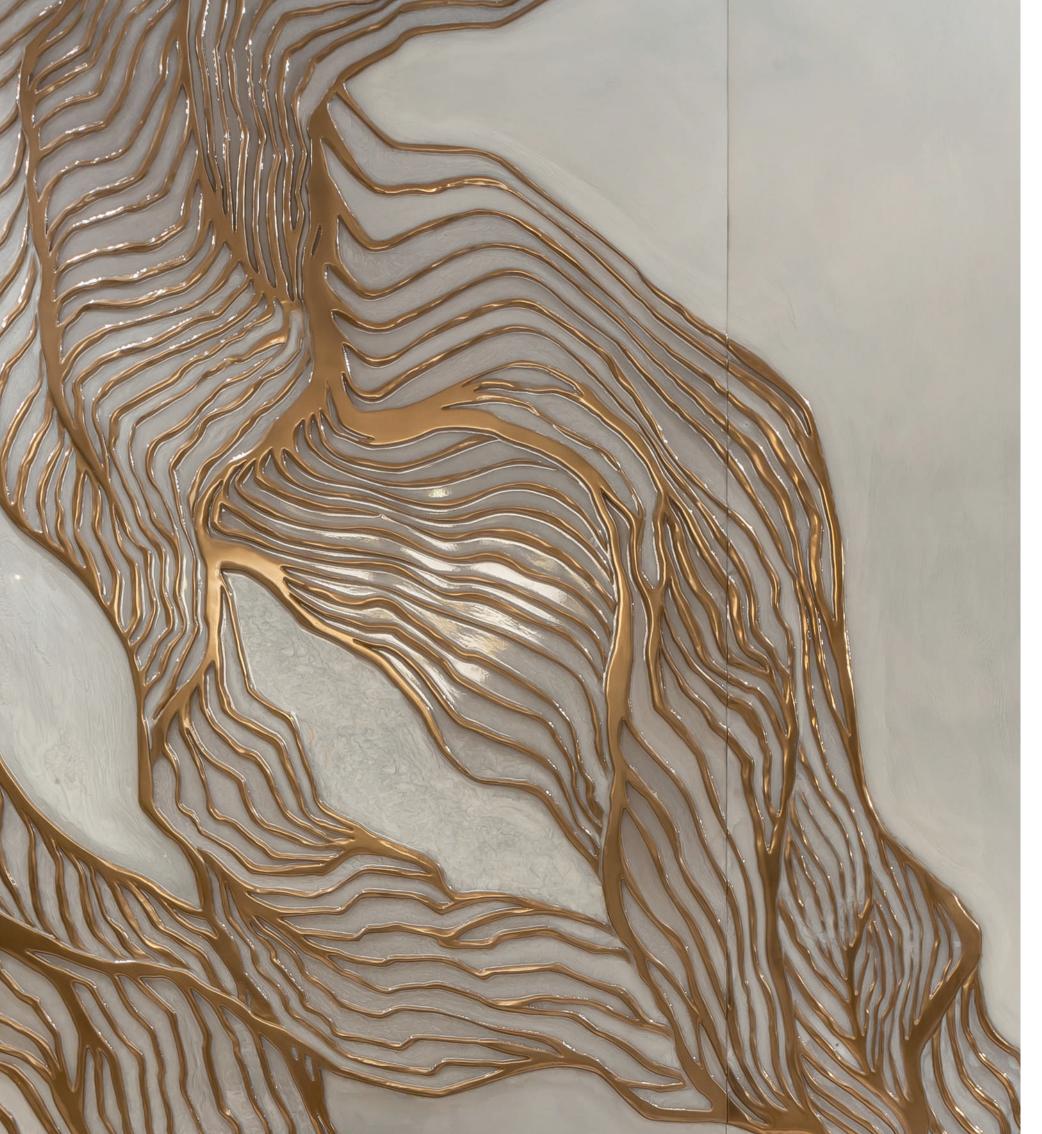

#### Forest Rain

Decorative wall composed of a background panel in mother of pearl resin with handmade decoration in relief and bronzed liquid metal finishing.

Perimeter profile in burnished brass and external wooden frame lacquered with a dark bronze metallic effect.