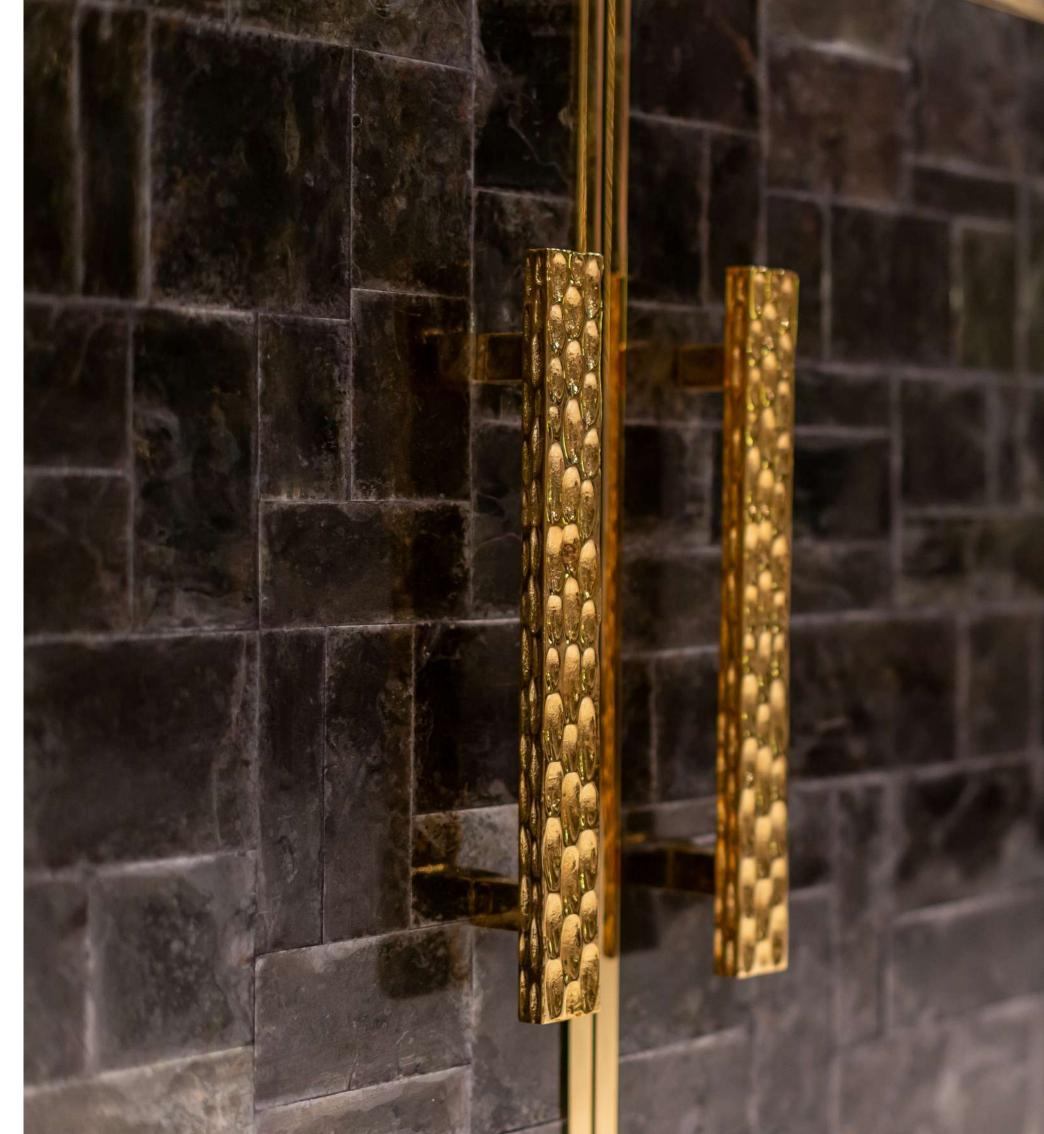

Perimeter profile in burnished brass and handles with lunar pattern in bronzed liquid metal finishing.

#### Lunar

Curved decorative walls in bronzed liquid metal with luna pattern effect.