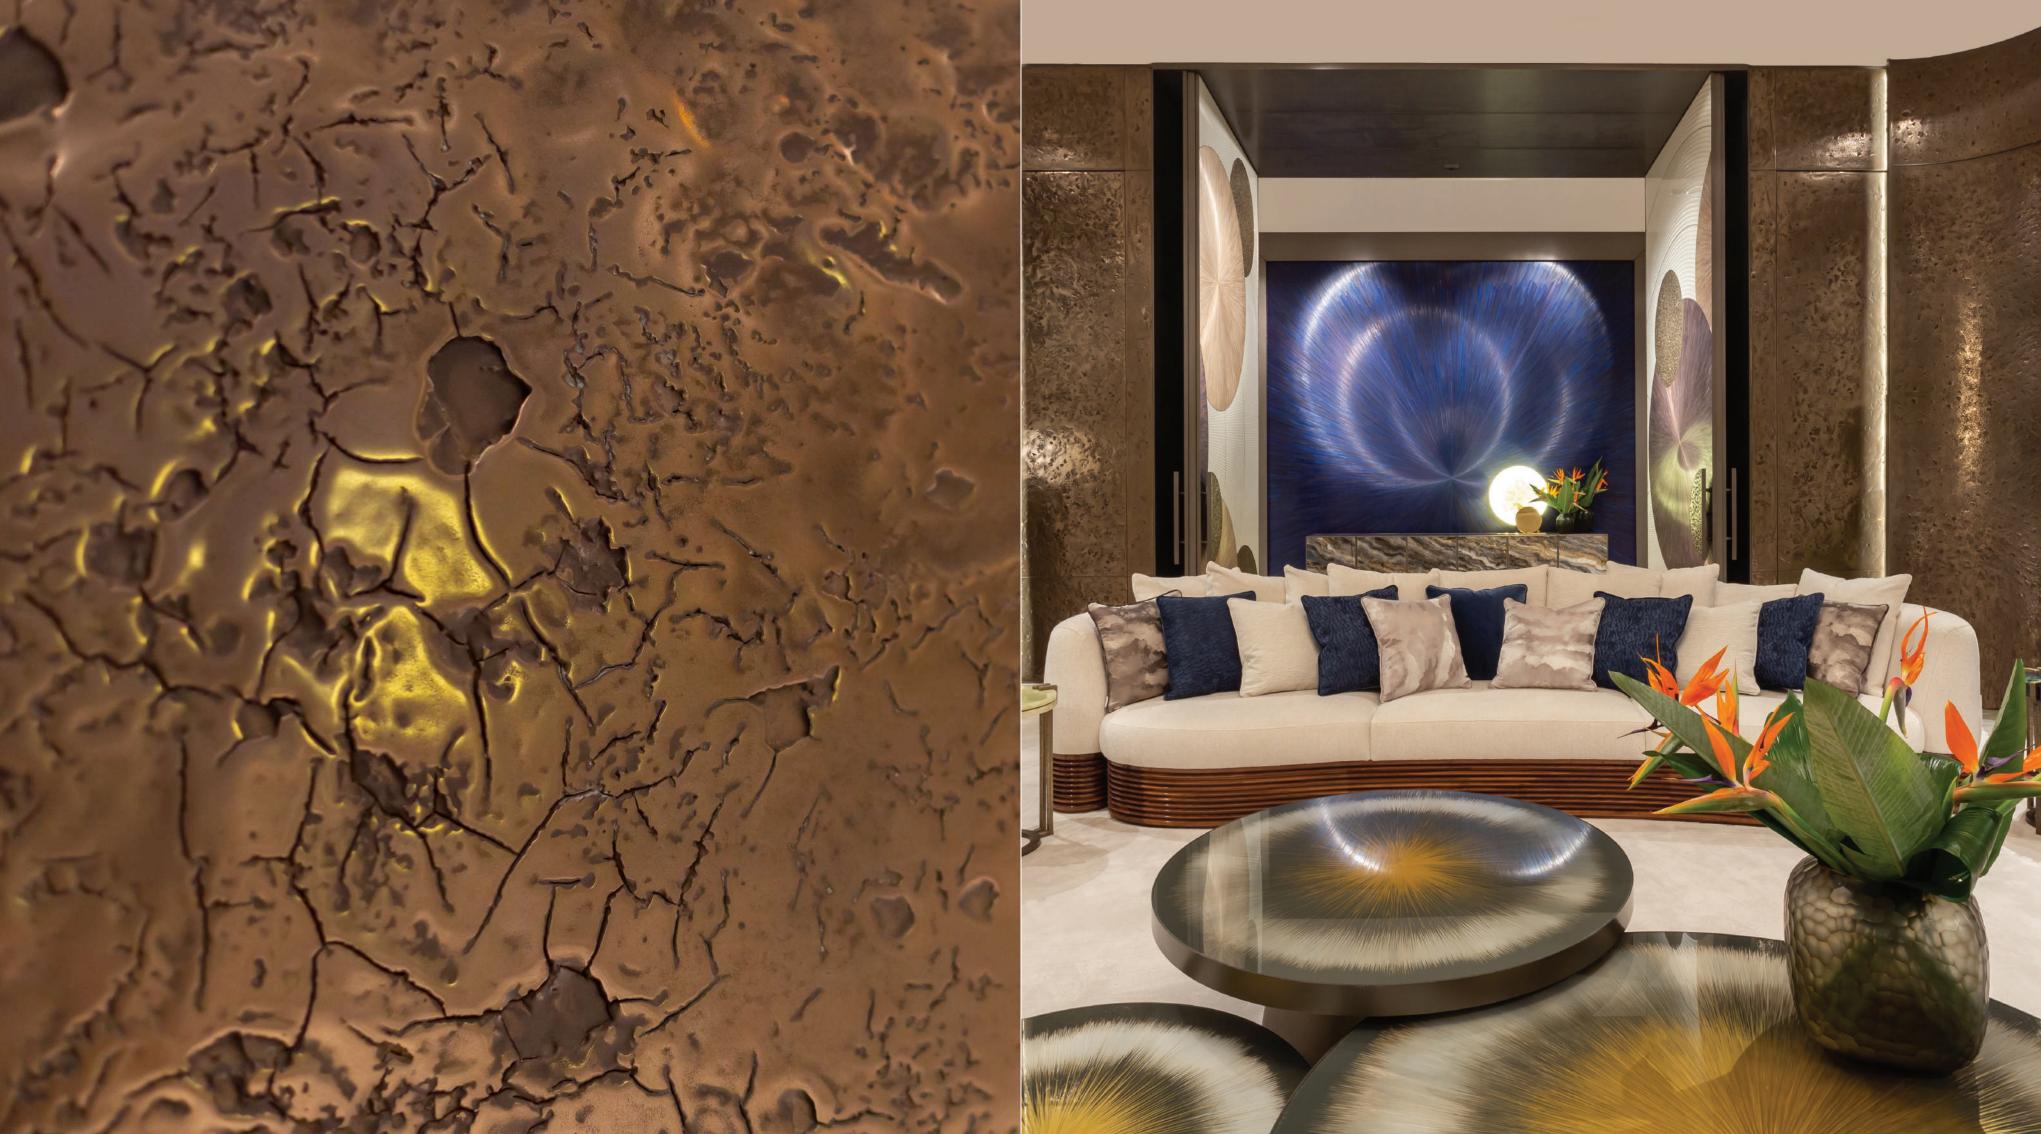

#### Cocoon

Coffee table with wooden structure lacquered in bronzed metallic effect and glass top hand painted.

Profile in burnished brass.