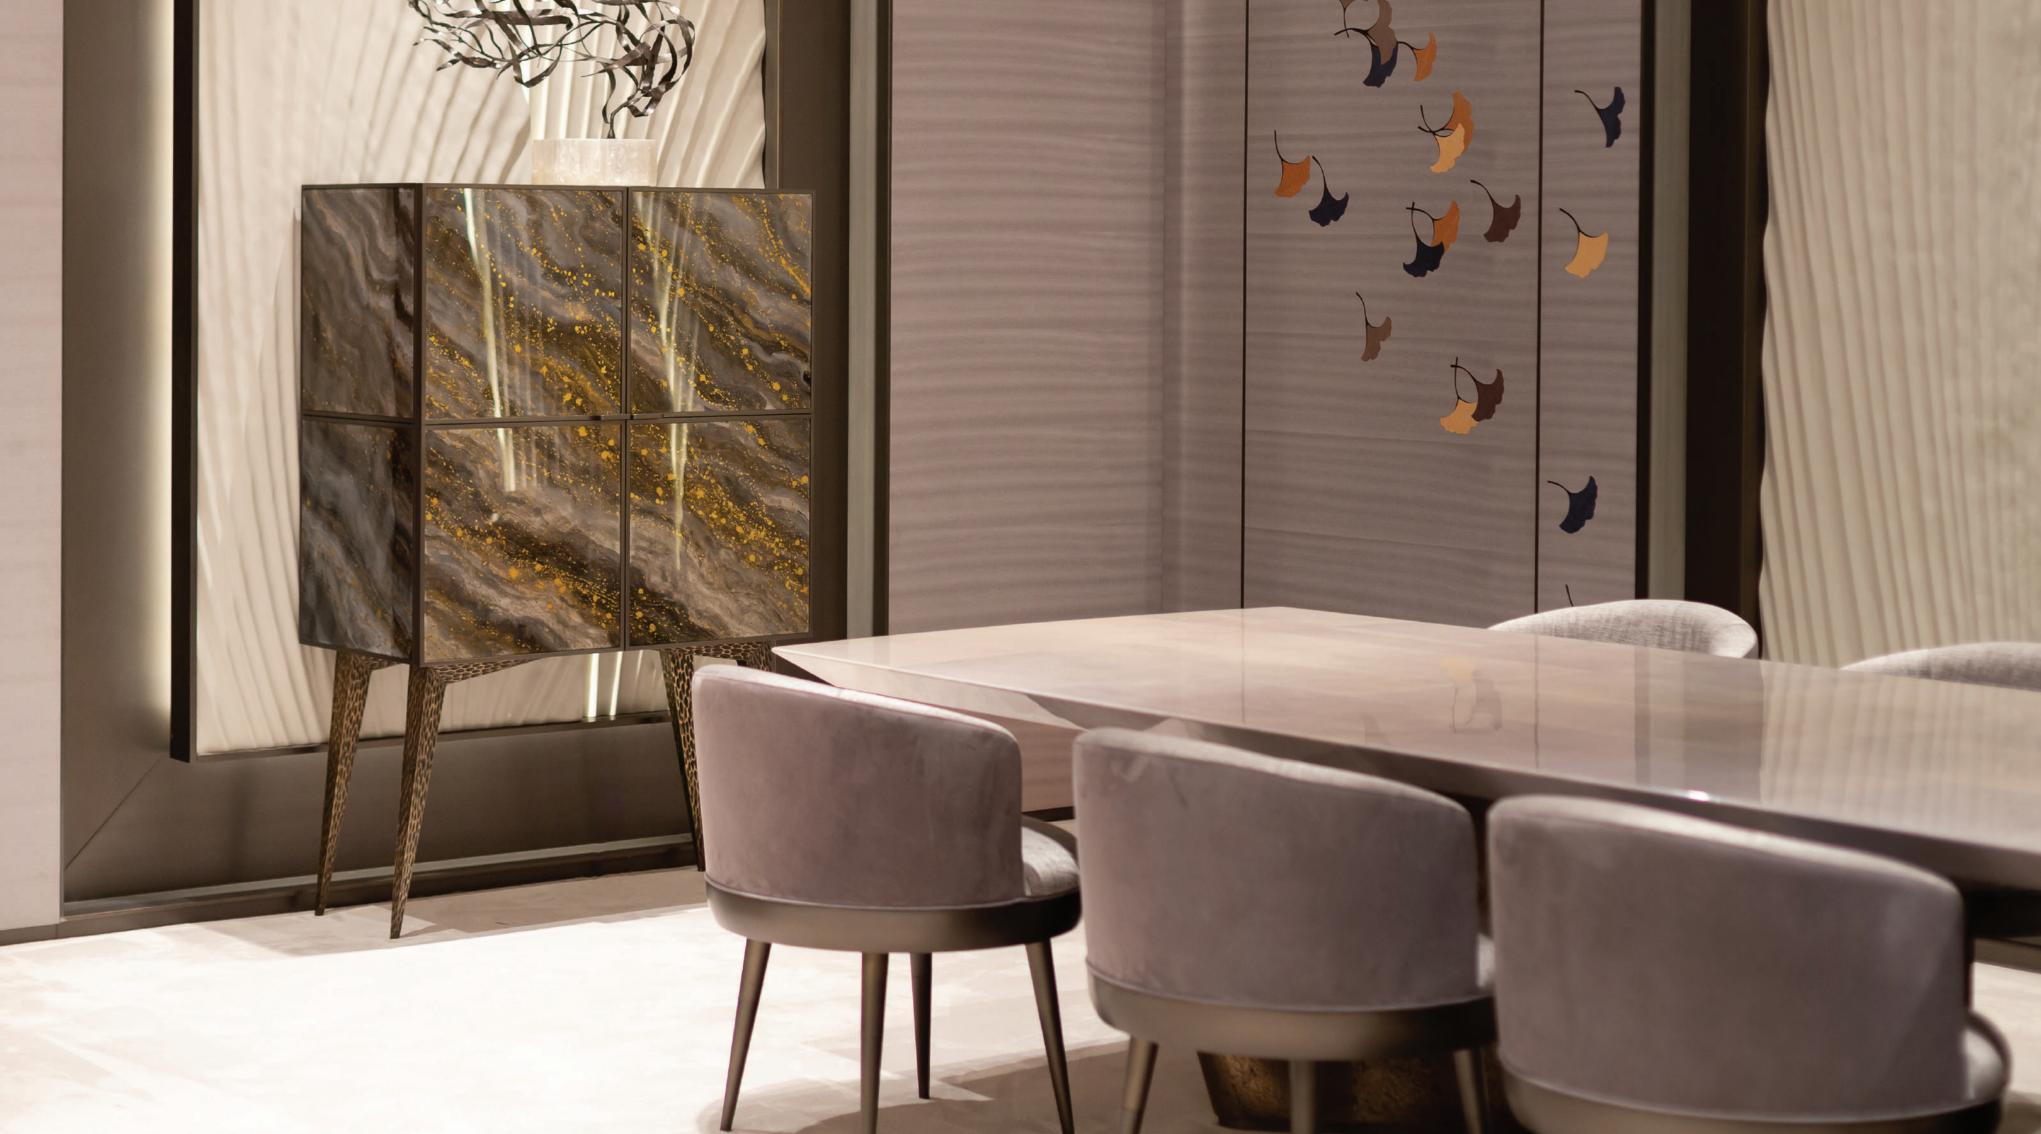

### Butterfly

Decorative wall in Gray Pama veneer with leaves inlayed in rable and different colors of sycamore.

Table composed of top covered with glossy grey parchment and legs with lunar pattern in bronzed liquid metal finishing.