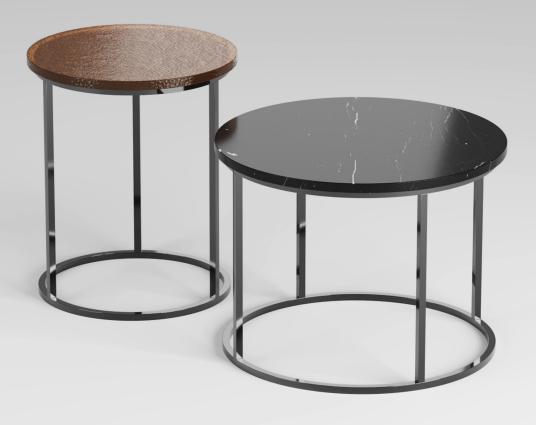

CM Ø 60 x 40 h | CM Ø 60 x 55 h

Glossy resin top with abstract décor in different colors, with golden metallic polish three-pronged base

CM Ø 120 x 35 h

Midnight décor top with blue straw radial top and base in bronze finishing Tridimensional surface black top and steel base structure in black nickel finish