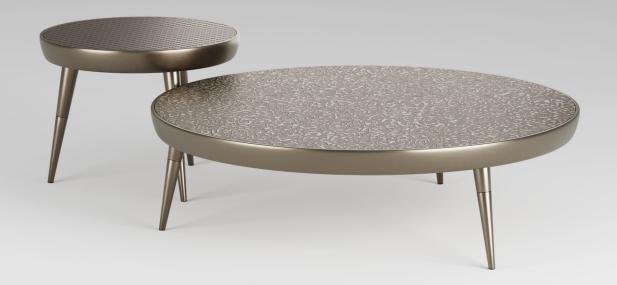

CM Ø 60 x 40 h | CM Ø 60 x 55 h

Glossy resin top with abstract décor in different colors, with golden metallic polish three-pronged base

CM Ø 120 x 35 h

Midnight décor top with blue straw radial top and base in bronze finishing Tridimensional surface black top and steel base structure in black nickel finish