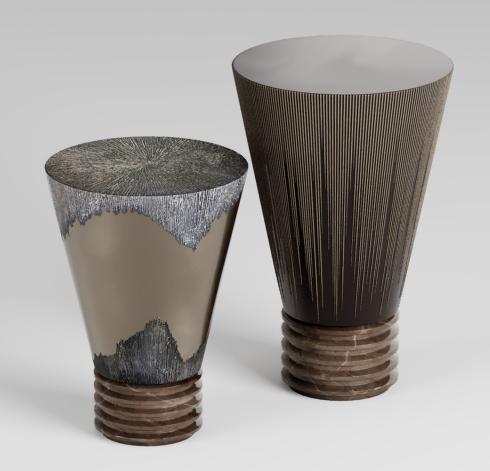

CM Ø 34 x 46 h | CM Ø 38 x 56 h

Conic structure in a variety of decorations, including stripes relief with iron and metallic brass and blue lacquering geometric pattern

CM Ø 60 x 43 h | CM Ø 90 x 53 h

Bronzed finishing top with lacquered white-amber gradient base Glossy resin top with abstract décor and navy blue lacquered base