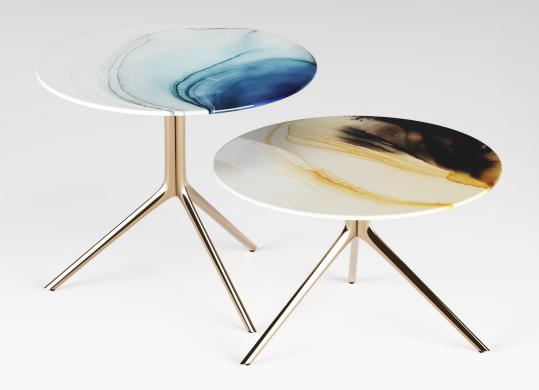

CM Ø 60 x 40 h | CM Ø 60 x 55 h

Glossy resin top with abstract décor in different colors, with golden metallic polish three-pronged base

CM Ø 120 x 35 h

Midnight décor top with blue straw radial top and base in bronze finishing Tridimensional surface black top and steel base structure in black nickel finish