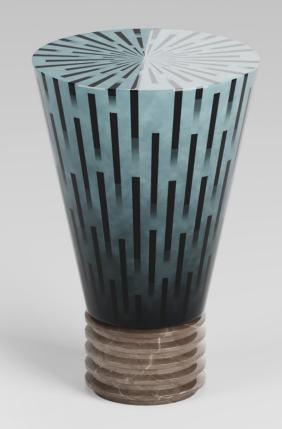

CM Ø 34 x 46 h | CM Ø 38 x 56 h

Conic structure in a variety of decorations, including stripes relief with iron and metallic brass and blue lacquering geometric pattern

CM Ø 60 x 43 h | CM Ø 90 x 53 h

Bronzed finishing top with lacquered white-amber gradient base Glossy resin top with abstract décor and navy blue lacquered base