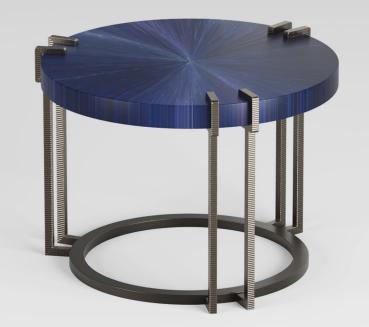

CM Ø 60 x 45 h | CM Ø 40 x 55 h

White and green onyx and radial straw décor tops with base structure in burnished bronzed metal

CM Ø 45 x 52 h | CM Ø 60 X 42 h

Amber glass top and steel base structure in black nickel finish
Galaxy décor top composed of blue Eucalyptus veneer and mother-of-pearl inserts, steel base
structure in champaign metallic polish