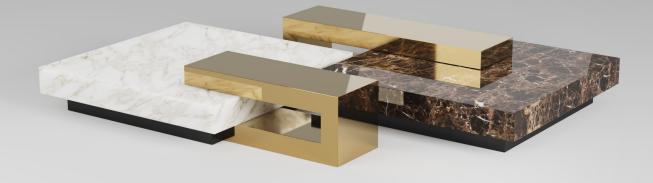

CM Ø 50 x 50 h | CM Ø 60 x 60 h

Glossy resin top with abstract décor finishing and black laquered base Midnight décor top with blue straw radial pattern and base in bronze finishing

CM 120 x 180 x 35 h

Composition of Calacatta Vagli Oro and Emperador Dark marbles for the tops, base in polished brass finishing