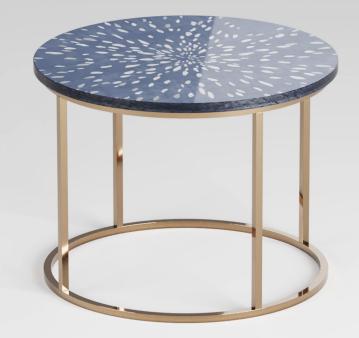

CM Ø 60 x 45 h | CM Ø 40 x 55 h

White and green onyx and radial straw décor tops with base structure in burnished bronzed metal

CM Ø 45 x 52 h | CM Ø 60 X 42 h

Amber glass top and steel base structure in black nickel finish
Galaxy décor top composed of blue Eucalyptus veneer and mother-of-pearl inserts, steel base
structure in champaign metallic polish