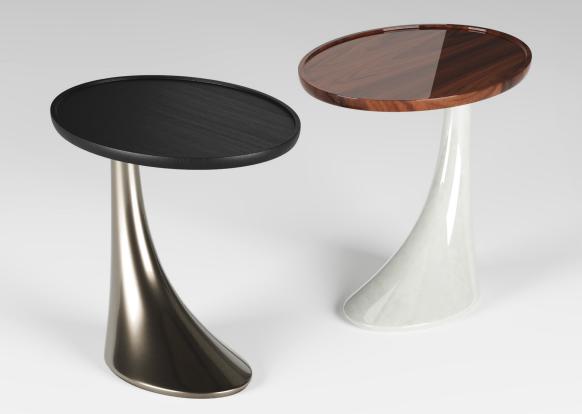

CM 52 x 40 x 52 h

Wooden veneer top, with glossy effect and base in metallic-dust bronze Wooden veneer top, with matte effect and base in mother-of-pearl finishing Whole structure with metallic-dust bronze finish