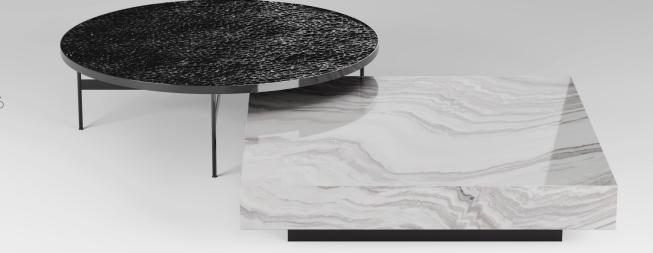

CM  $\oslash$  45 X 54 h | CM  $\oslash$  60 X 45 h | CM  $\oslash$  100 X 39 h | CM  $\oslash$  120 X 34 h Grey Marble Calacatta Vagli and Arabescato Orobico tops, lacquered base in matt platinum effect