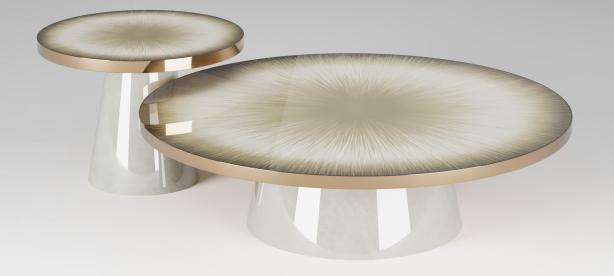

SIDUS CM 280 x 120 x 74h

Resin art top with glossy finishing and champaign base in metallic polish

CM 120 x 120 x 25 h

Calacatta Uragano marble and décor in glossy finishing tops with basement in pewter-colored lacquered finishing