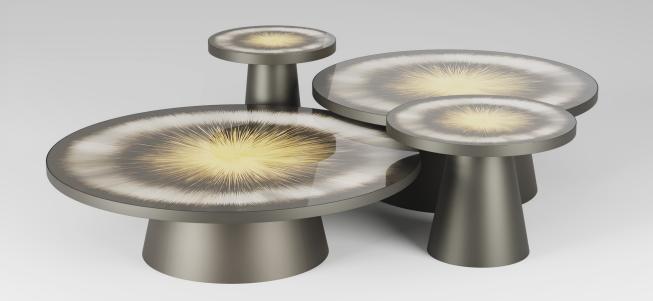

CM Ø 60 x 40 h | CM Ø 60 x 55 h

Glossy resin top with abstract décor in different colors, with golden metallic polish three-pronged base

CM Ø 120 x 35 h

Midnight décor top with blue straw radial top and base in bronze finishing Tridimensional surface black top and steel base structure in black nickel finish