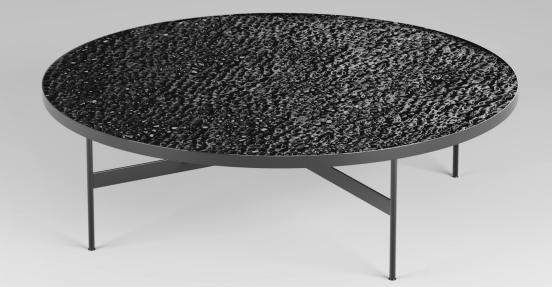

CM Ø 60 x 40 h | CM Ø 60 x 55 h

Glossy resin top with abstract décor in different colors, with golden metallic polish three-pronged base

CM Ø 120 x 35 h

Midnight décor top with blue straw radial top and base in bronze finishing Tridimensional surface black top and steel base structure in black nickel finish