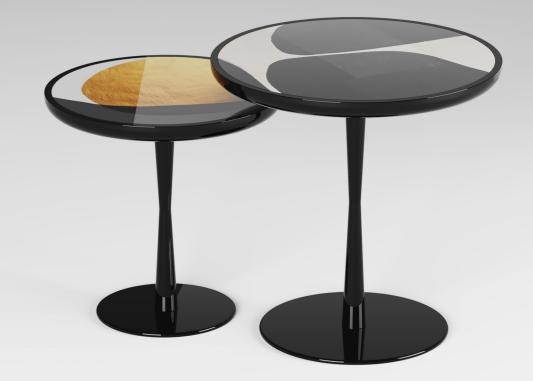

CM Ø 60 x 40 h | CM Ø 60 x 55 h

Glossy resin top with abstract décor in different colors, with golden metallic polish three-pronged base

CM Ø 120 x 35 h

Midnight décor top with blue straw radial top and base in bronze finishing Tridimensional surface black top and steel base structure in black nickel finish