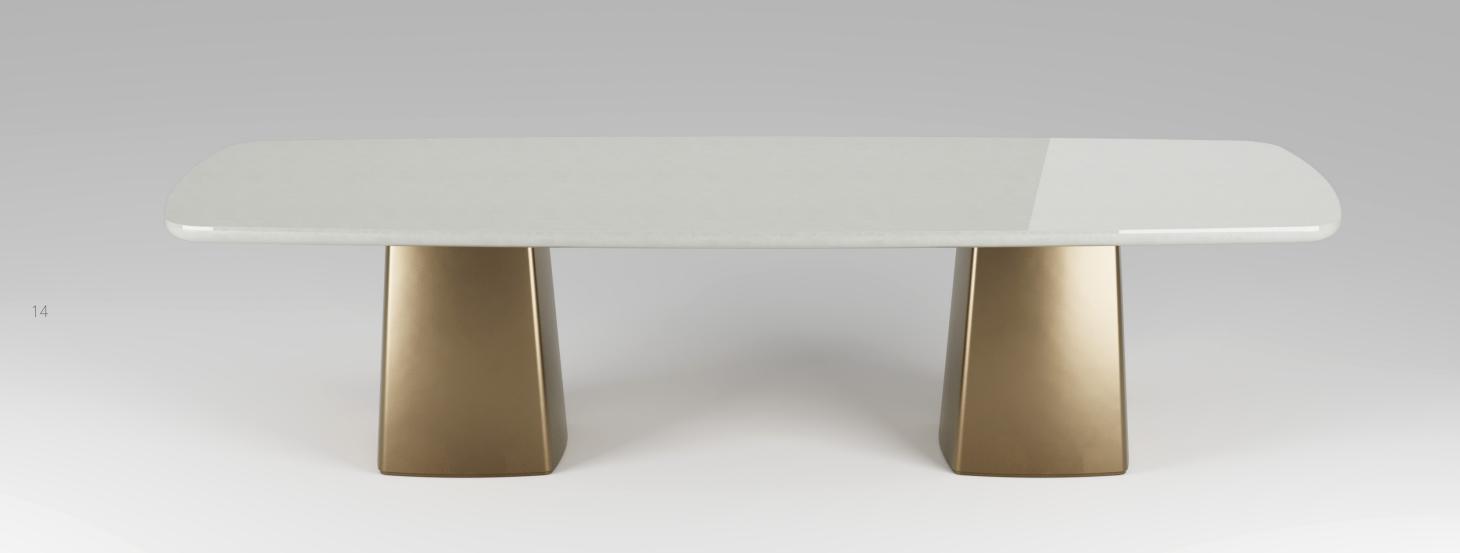

CM Ø 50 x 50 h | CM Ø 60 x 60 h

Glossy resin top with abstract décor finishing and black laquered base Midnight décor top with blue straw radial pattern and base in bronze finishing

CM 120 x 180 x 35 h

Composition of Calacatta Vagli Oro and Emperador Dark marbles for the tops, base in polished brass finishing