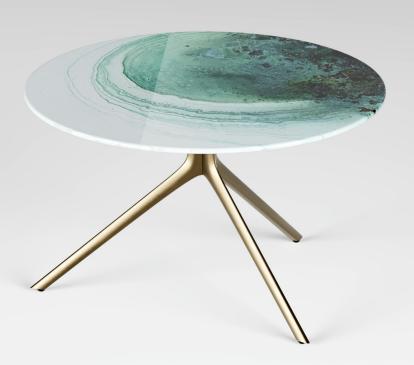

CM Ø 60 x 40 h | CM Ø 60 x 55 h

Glossy resin top with abstract décor in different colors, with golden metallic polish three-pronged base

CM Ø 120 x 35 h

Midnight décor top with blue straw radial top and base in bronze finishing Tridimensional surface black top and steel base structure in black nickel finish