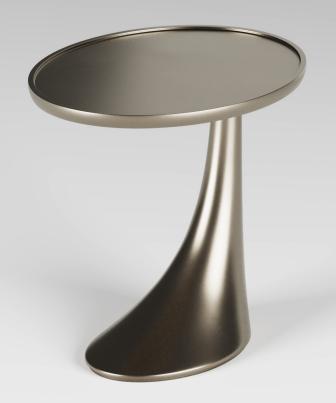

CM 52 x 40 x 52 h

Wooden veneer top, with glossy effect and base in metallic-dust bronze Wooden veneer top, with matte effect and base in mother-of-pearl finishing Whole structure with metallic-dust bronze finish