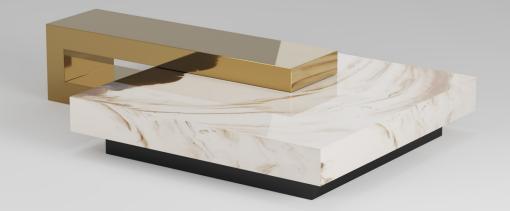

CM  $\oslash$  45 X 54 h | CM  $\oslash$  60 X 45 h | CM  $\oslash$  100 X 39 h | CM  $\oslash$  120 X 34 h Grey Marble Calacatta Vagli and Arabescato Orobico tops, lacquered base in matt platinum effect