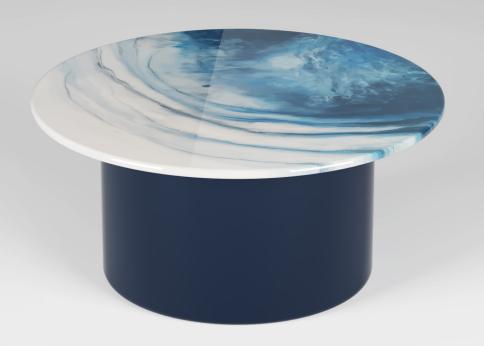

CM Ø 34 x 46 h | CM Ø 38 x 56 h

Conic structure in a variety of decorations, including stripes relief with iron and metallic brass and blue lacquering geometric pattern

CM Ø 60 x 43 h | CM Ø 90 x 53 h

Bronzed finishing top with lacquered white-amber gradient base Glossy resin top with abstract décor and navy blue lacquered base