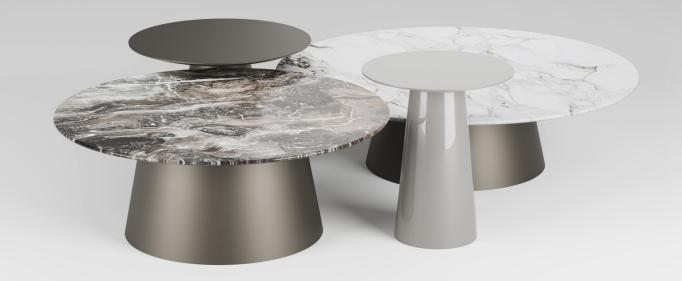

CM Ø 50 x 50 h | CM Ø 60 x 60 h

Glossy resin top with abstract décor finishing and black laquered base Midnight décor top with blue straw radial pattern and base in bronze finishing

CM 120 x 180 x 35 h

Composition of Calacatta Vagli Oro and Emperador Dark marbles for the tops, base in polished brass finishing