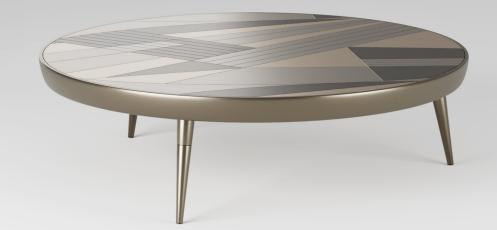

CM  $\varnothing$  45 X 54 h | CM  $\varnothing$  60 X 45 h | CM  $\varnothing$  100 X 39 h | CM  $\varnothing$  120 X 34 h Glass top with hand painted décor, wooden base lacquered in a variety of finishings