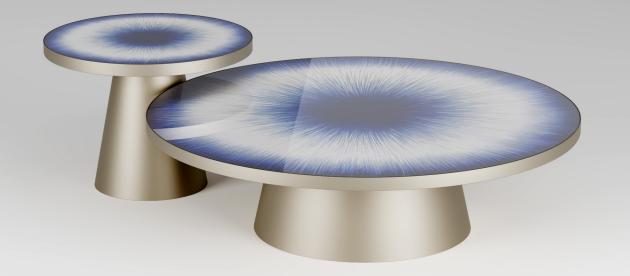

CM Ø 60 x 40 h | CM Ø 60 x 55 h

Glossy resin top with abstract décor in different colors, with golden metallic polish three-pronged base

CM Ø 120 x 35 h

Midnight décor top with blue straw radial top and base in bronze finishing Tridimensional surface black top and steel base structure in black nickel finish