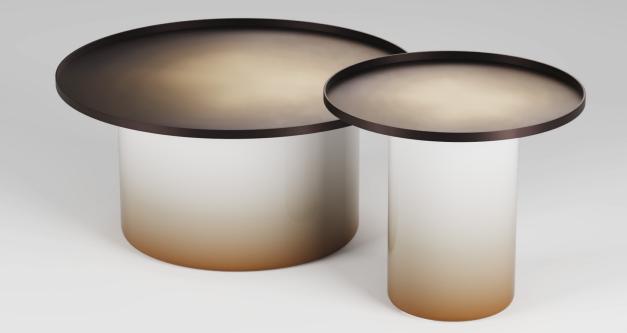

TRAY COFFEE TABLE

CM Ø 60 X 46 h | CM Ø 115 X 35 h

Giove, Mercurio and Venere décor top with a bronze metallic finishing, base with the same finishing

CM 300 x 110 x 74 h

Mother-of-pearl top with glossy finishing and satinated champaign base