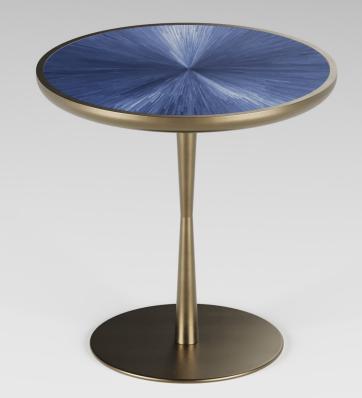

CM Ø 60 x 45 h | CM Ø 40 x 55 h

White and green onyx and radial straw décor tops with base structure in burnished bronzed metal

CM Ø 45 x 52 h | CM Ø 60 X 42 h

Amber glass top and steel base structure in black nickel finish
Galaxy décor top composed of blue Eucalyptus veneer and mother-of-pearl inserts, steel base
structure in champaign metallic polish