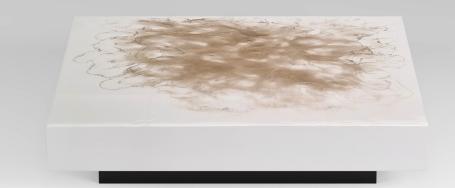

SIDUS CM 280 x 120 x 74h

Resin art top with glossy finishing and champaign base in metallic polish

CM 120 x 120 x 25 h

Calacatta Uragano marble and décor in glossy finishing tops with basement in pewter-colored lacquered finishing