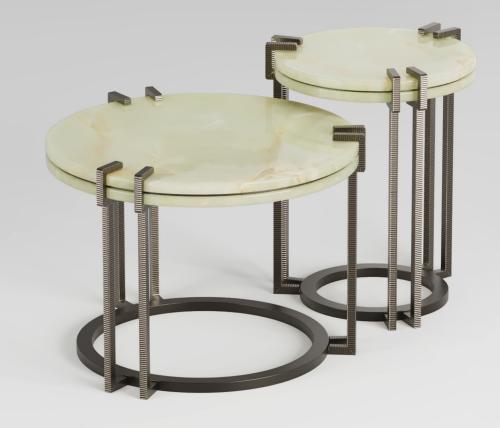

CM Ø 60 x 45 h | CM Ø 40 x 55 h

White and green onyx and radial straw décor tops with base structure in burnished bronzed metal

CM Ø 45 x 52 h | CM Ø 60 X 42 h

Amber glass top and steel base structure in black nickel finish
Galaxy décor top composed of blue Eucalyptus veneer and mother-of-pearl inserts, steel base
structure in champaign metallic polish