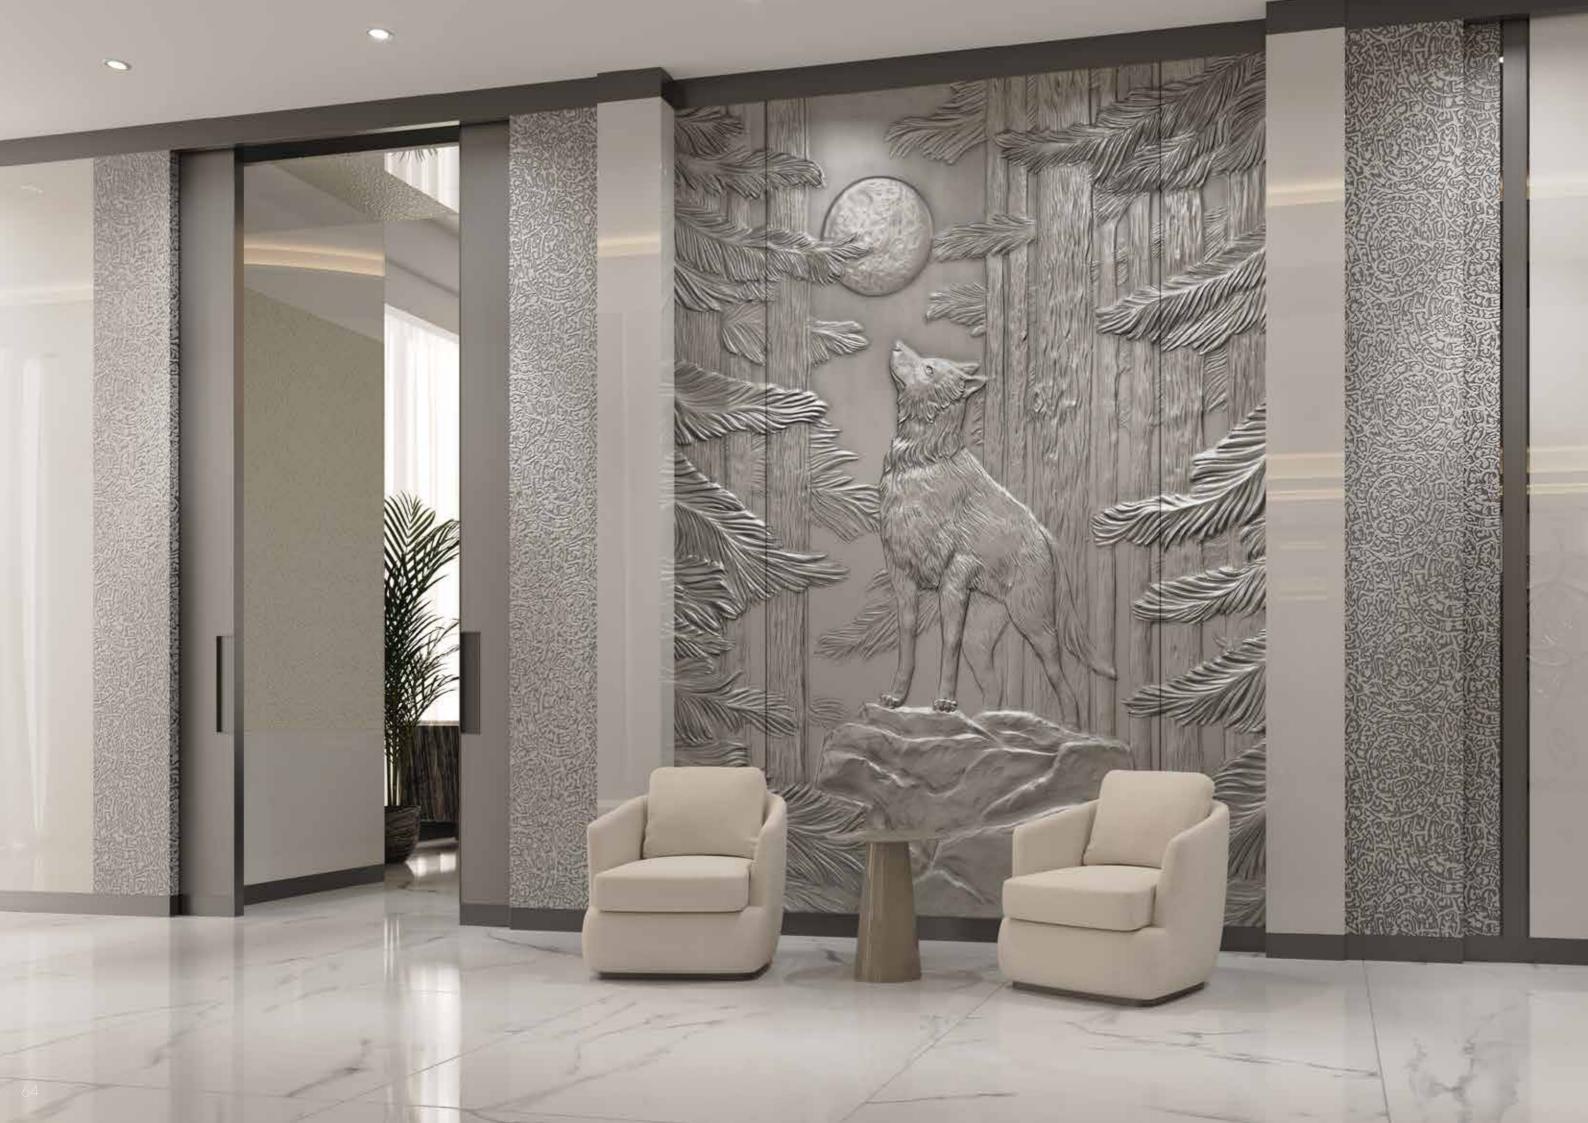

# WOLF

Decorative wall representing a wolf surrounded by sofwoods, with silver lacquered finishing in patinated effect.