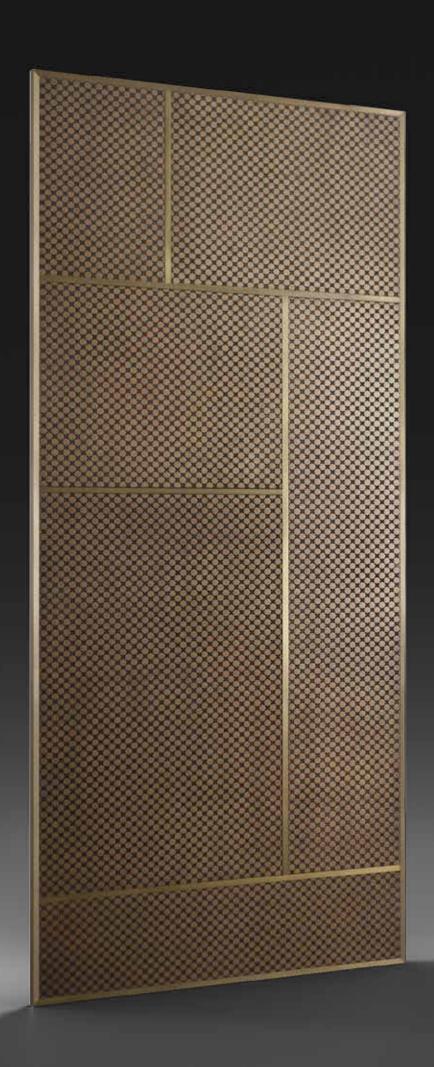

### GIOVE

Decorative wall with maze pattern relief decoration with a metallic bronzed effect finishing.