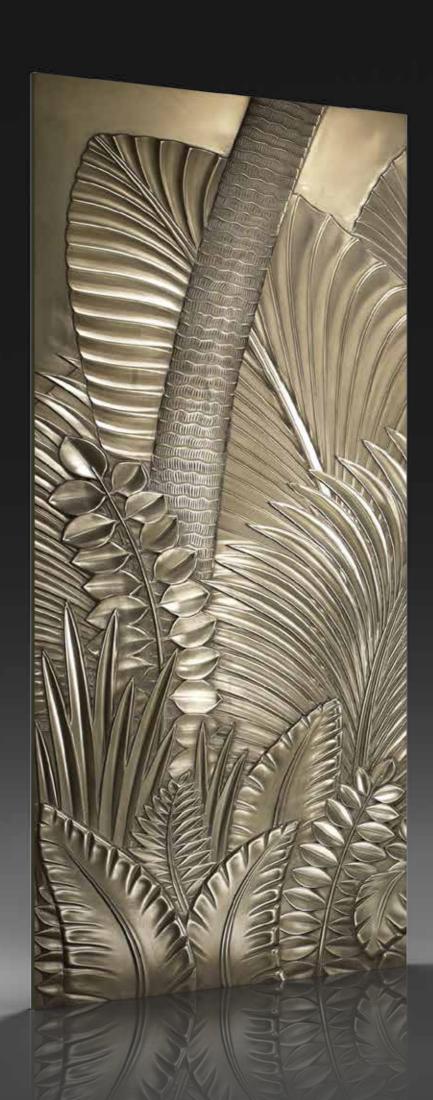

# ARTEMIDE

Decorative wall with tropical vegetation subject in relief, silver leaf finishing with patinated effect.