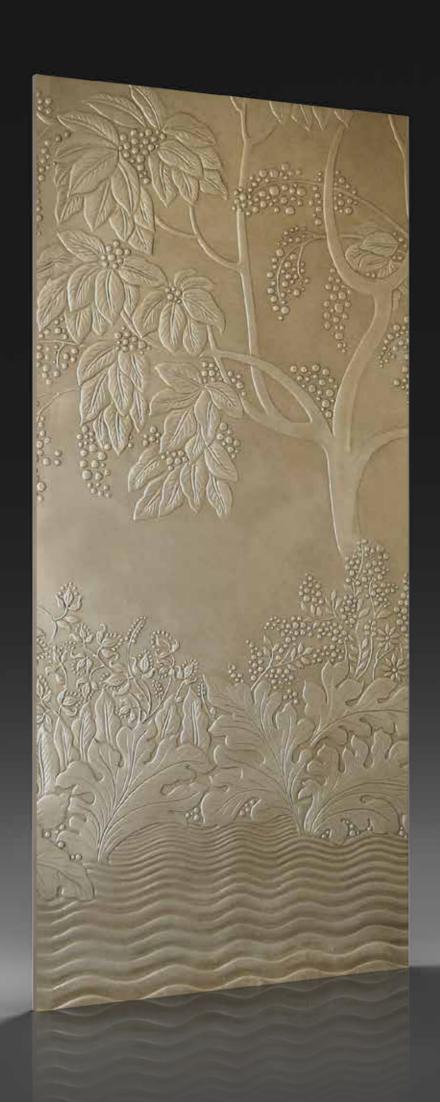

# FOREST RAIN

Decorative wall composed of a background panel in mother of pearl resin with handmade decoration in relief and bronzed liquid metal finishing.