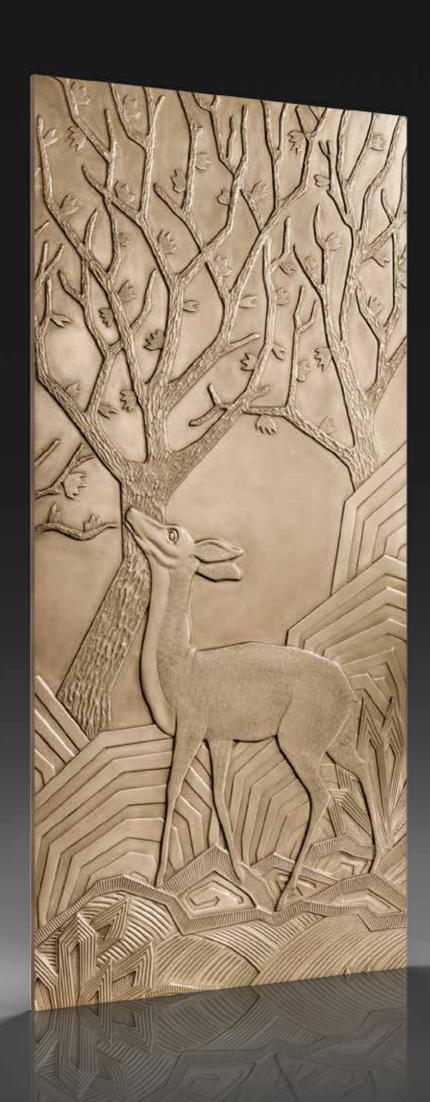

### NEREIDE

Decorative wall with relief landscape with trees and fawns of deco inspiration, full gold finishing.