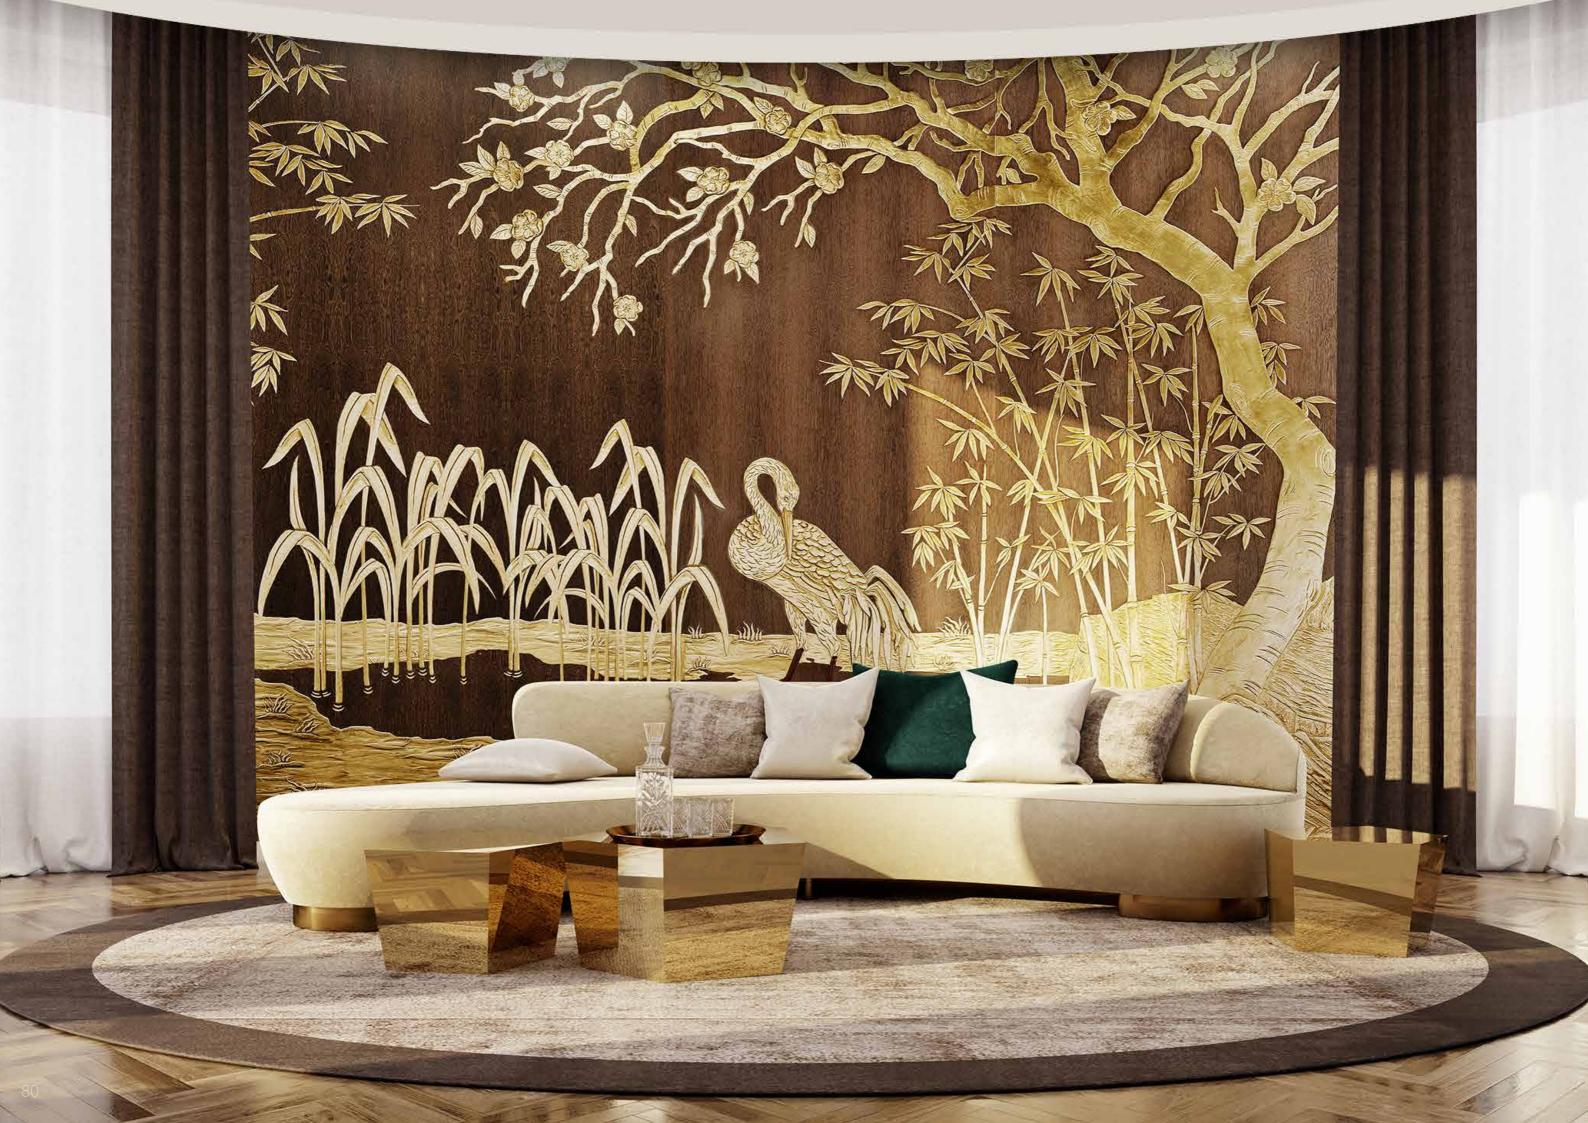

### SARAH

Decorative wall with a Sucupira veneer background with matt effect. Embossed scene representing bamboo canes, flowers and herons, gold leaf finishing with patinated effect.