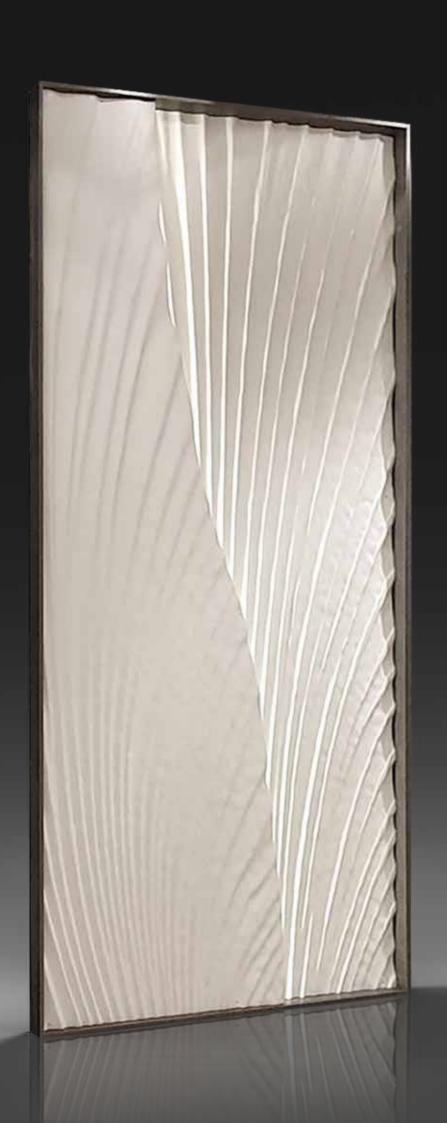

#### DUNE

Decorative panel with a unique tridimensional effect, shadows and lightspots in motion with a metallic finishing.