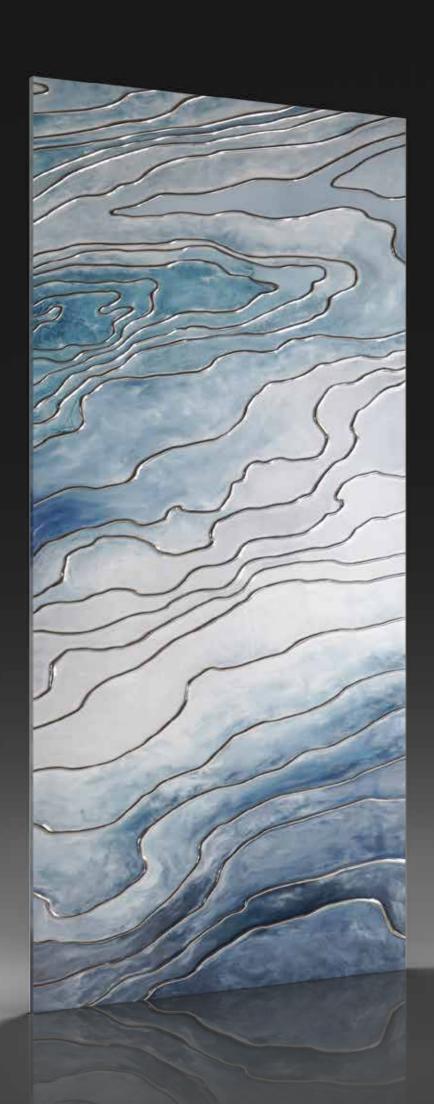

# NEBULA

Decorative wall with relief lines forming an abstract and fluid scene, a curvilinear undefined trend that highlights its contemporaneity with a metallic finishing.