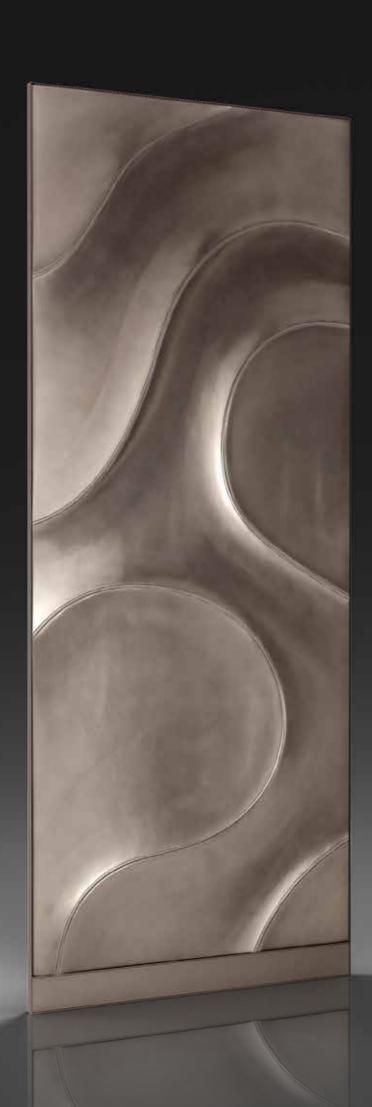

# NEBULA

Decorative wall with relief lines forming an abstract and fluid scene, a curvilinear undefined trend that highlights its contemporaneity with a metallic finishing.