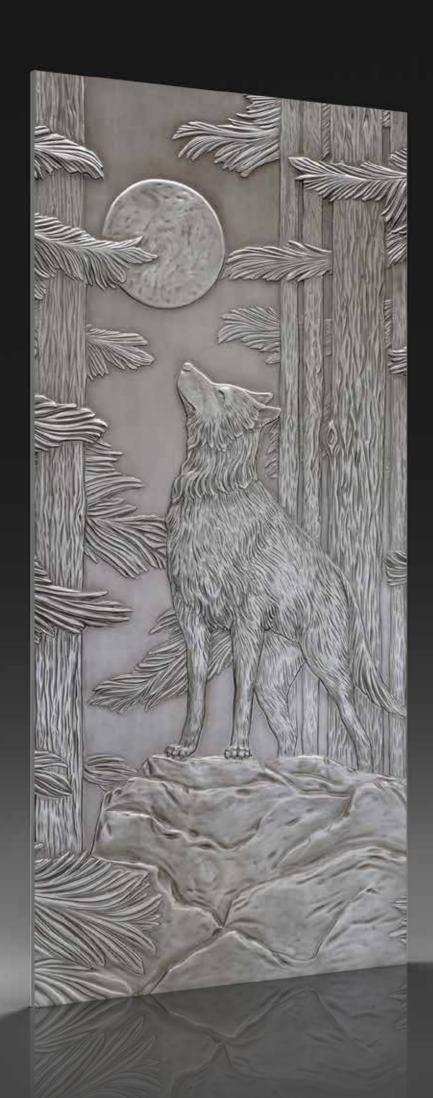

# WOLF

Decorative wall representing a wolf surrounded by sofwoods, with silver lacquered finishing in patinated effect.