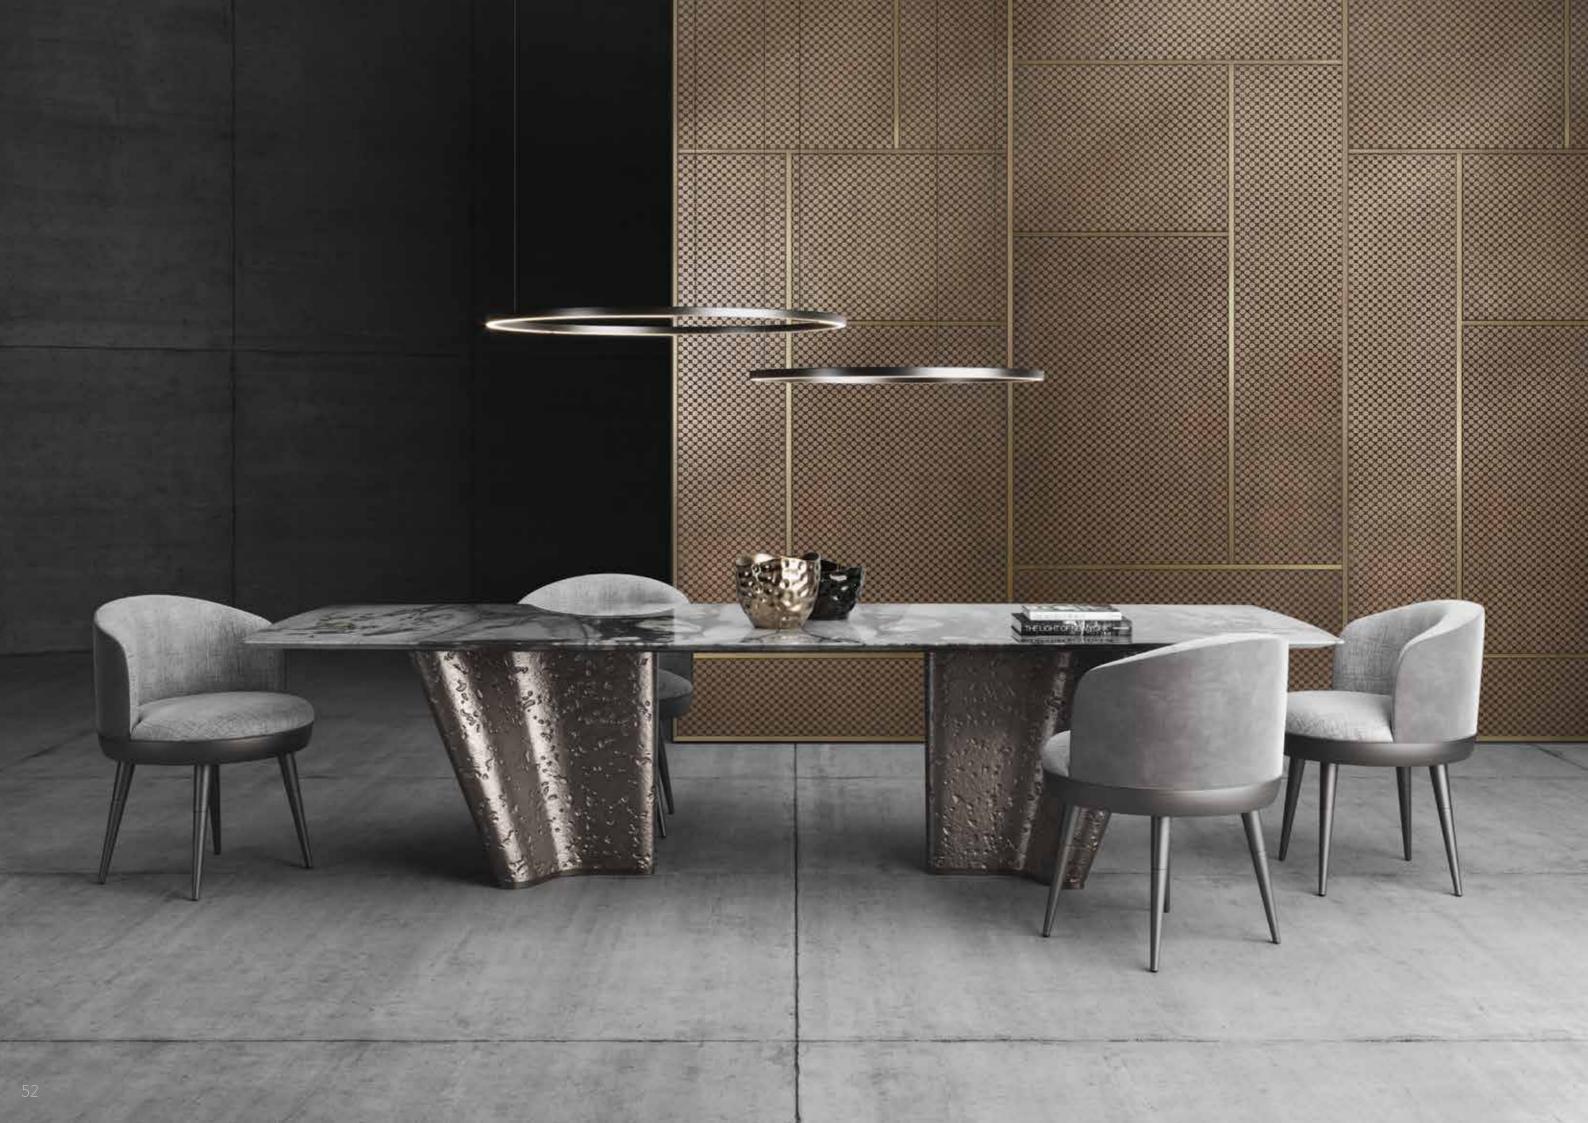

With the VERTYCALIA collection, Alchymia creates large and impressive art walls where different feelings merge to give rise to something new, ranging from classical subjects to abstract and eclectic taste, till the ever fascinating floral décor.

VERTYCALIA is a high quality collection devoted to put decorative arts on walls, like great luxury with the unique Alchymia signature.

### MERCURIO

Decorative wall with arabesque inspiration relief decoration with a metallic bronzed effect finishing.