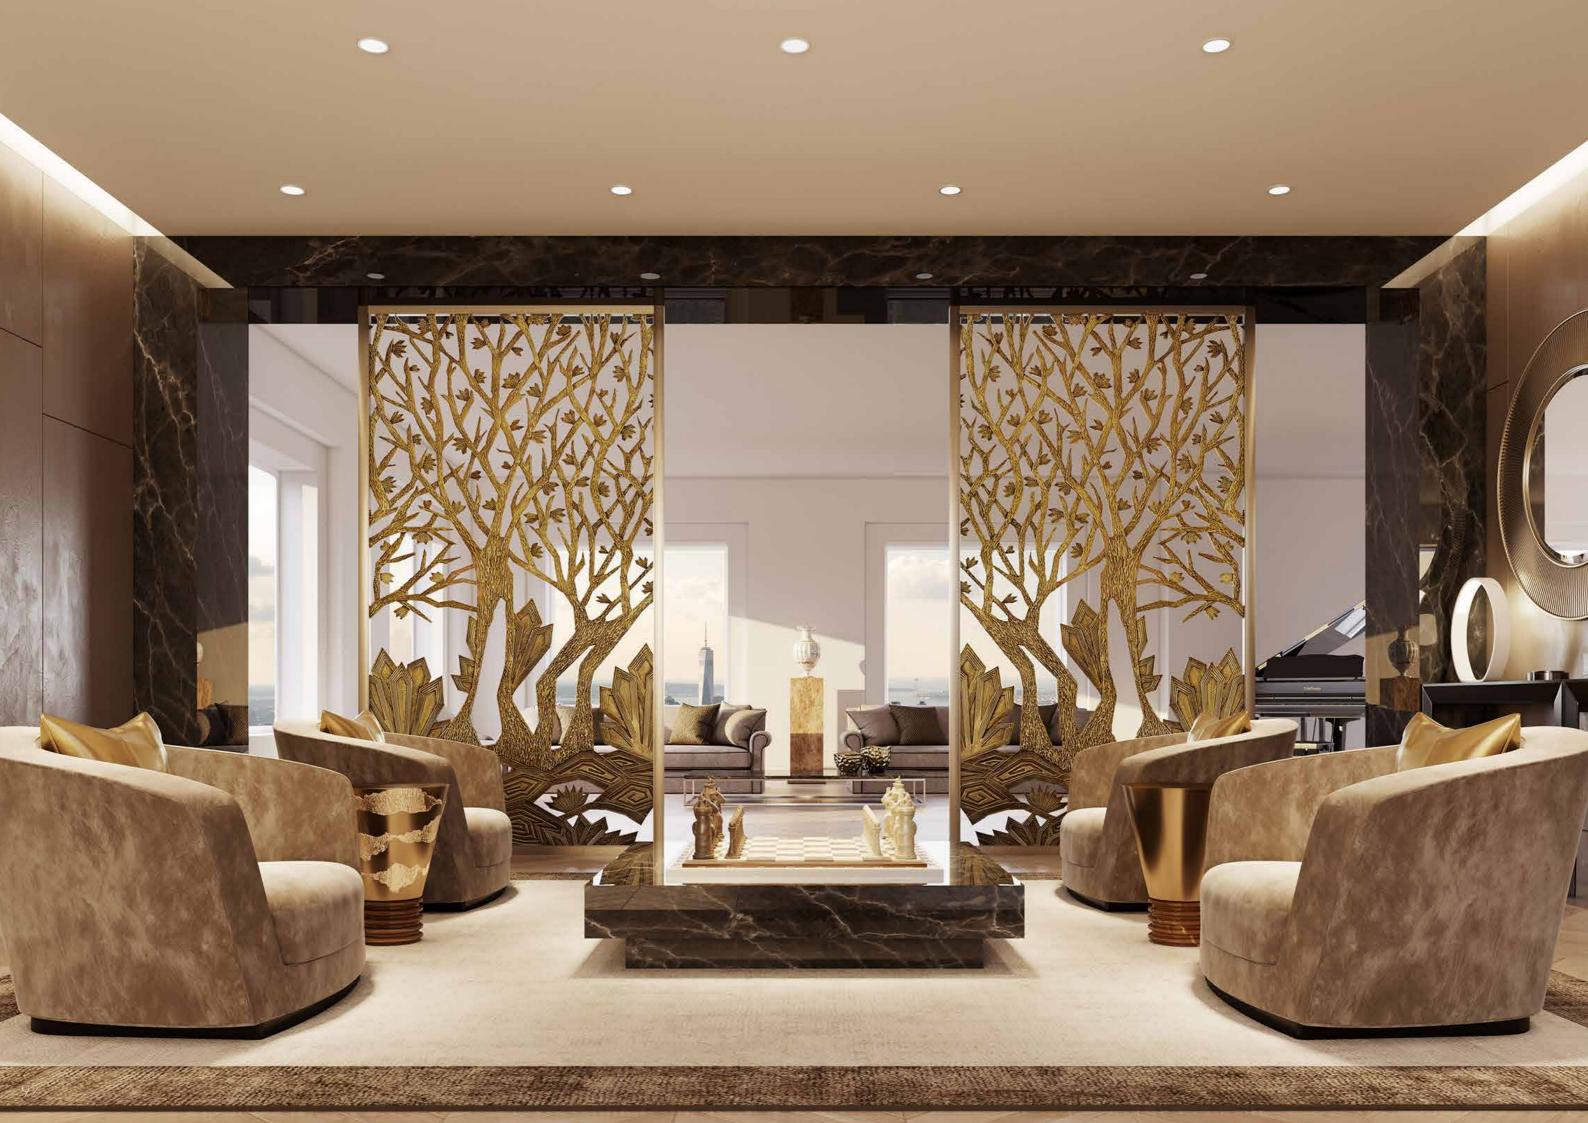

### NEREIDE

Decorative wall with relief landscape with trees and fawns of deco inspiration, full gold finishing.