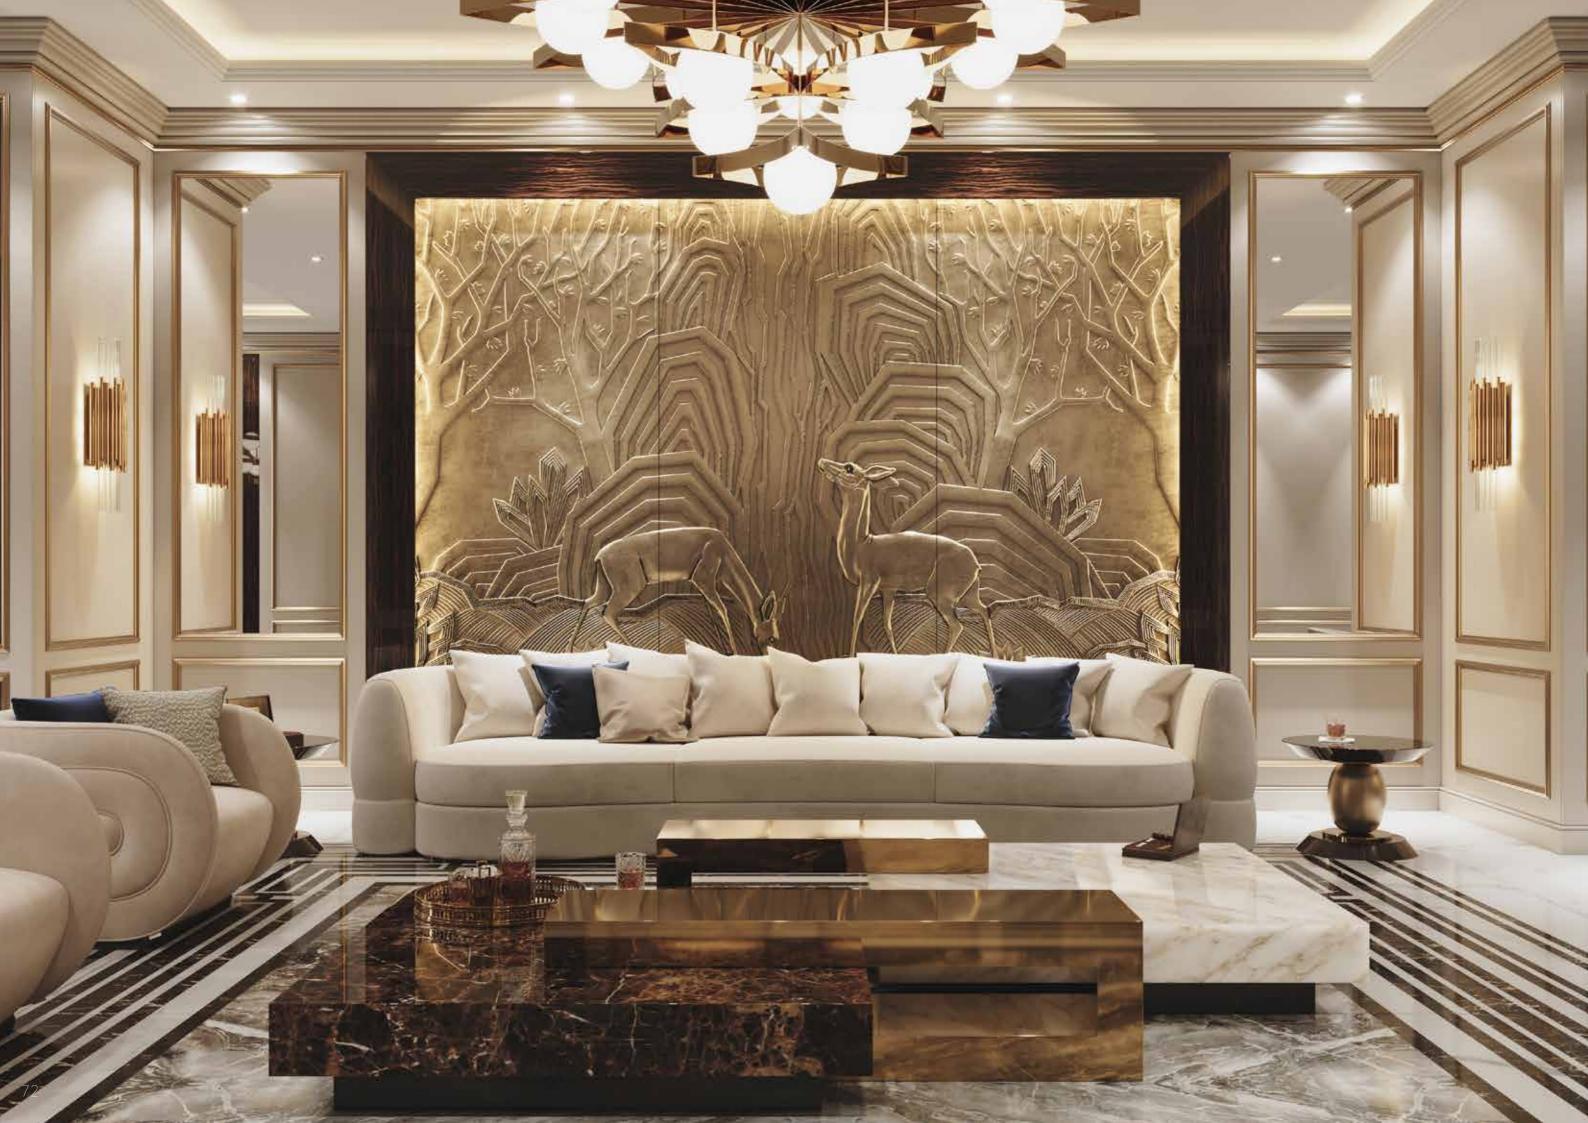

### NEREIDE

Decorative wall with relief landscape with trees and fawns of deco inspiration, full gold finishing.