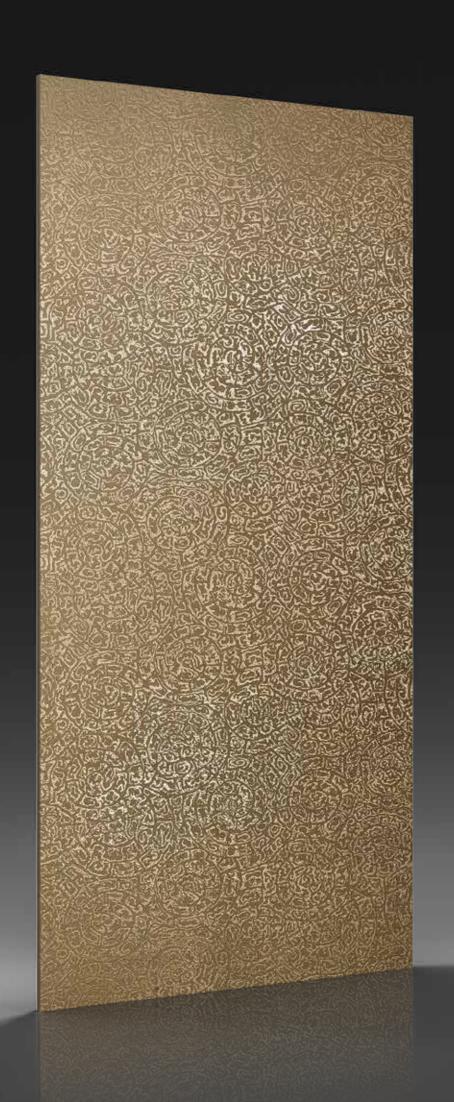

### GIOVE

Decorative wall with maze pattern relief decoration with a metallic bronzed effect finishing.