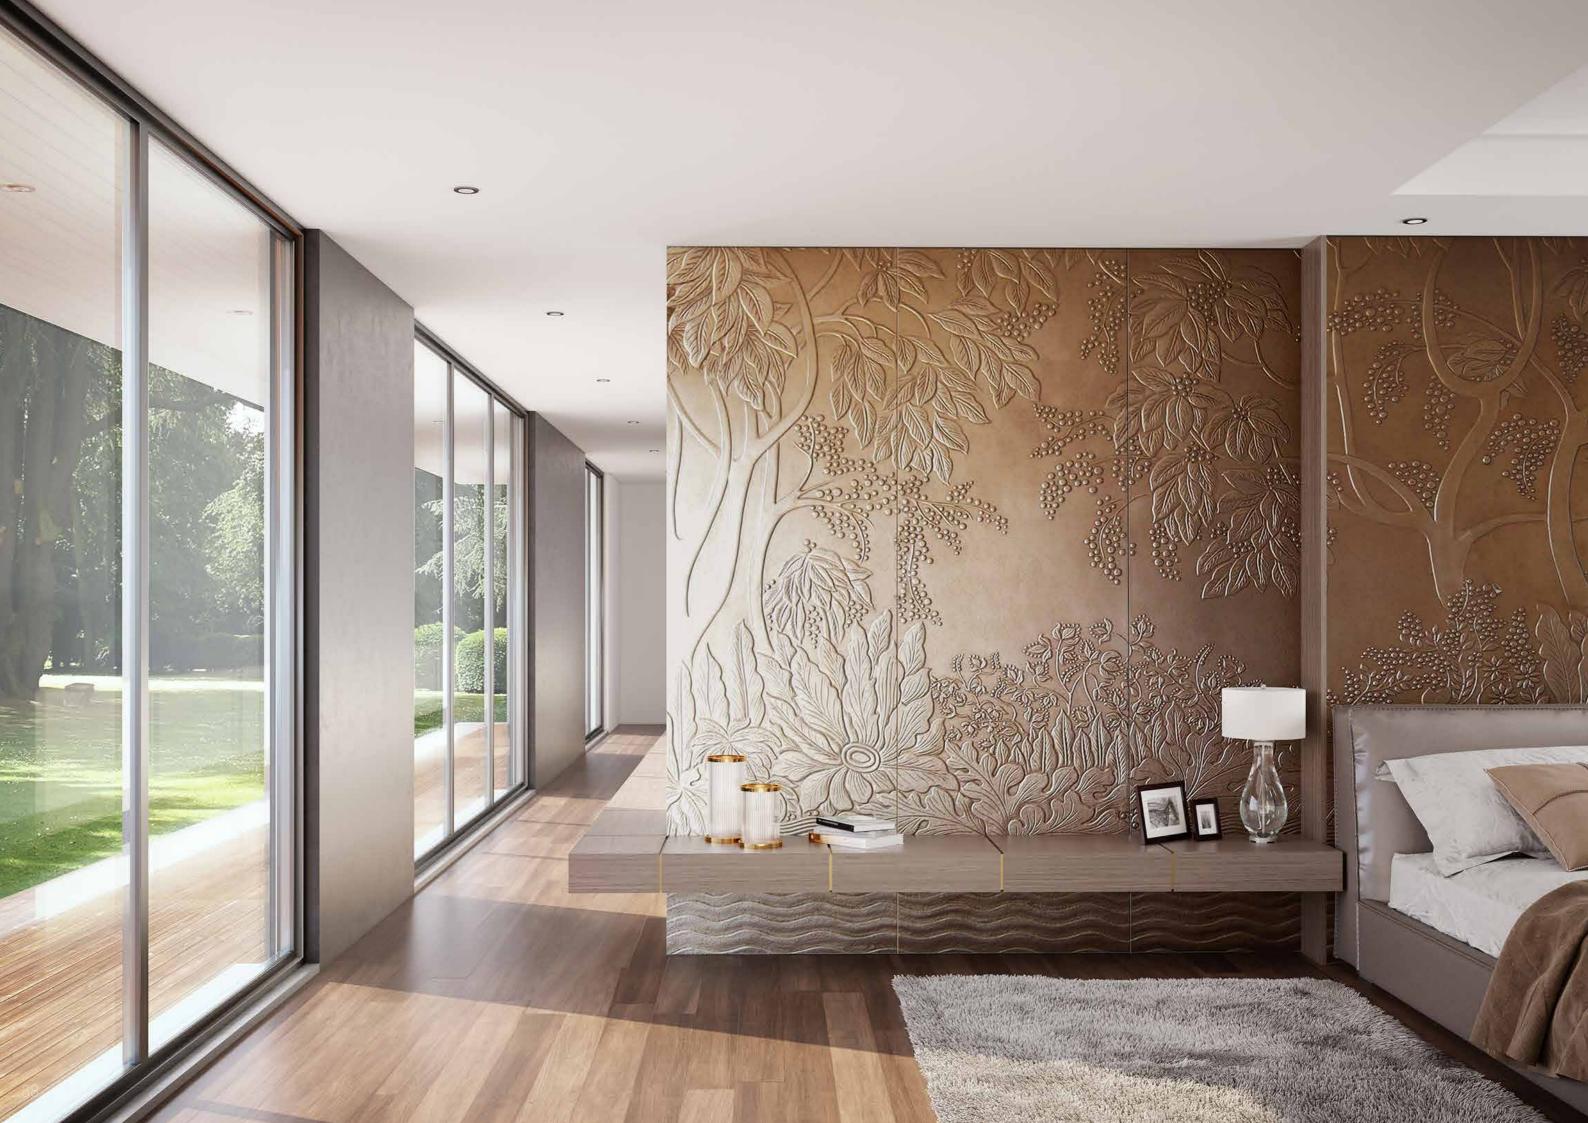

# FOREST RAIN

Decorative wall composed of a background panel in mother of pearl resin with handmade decoration in relief and bronzed liquid metal finishing.