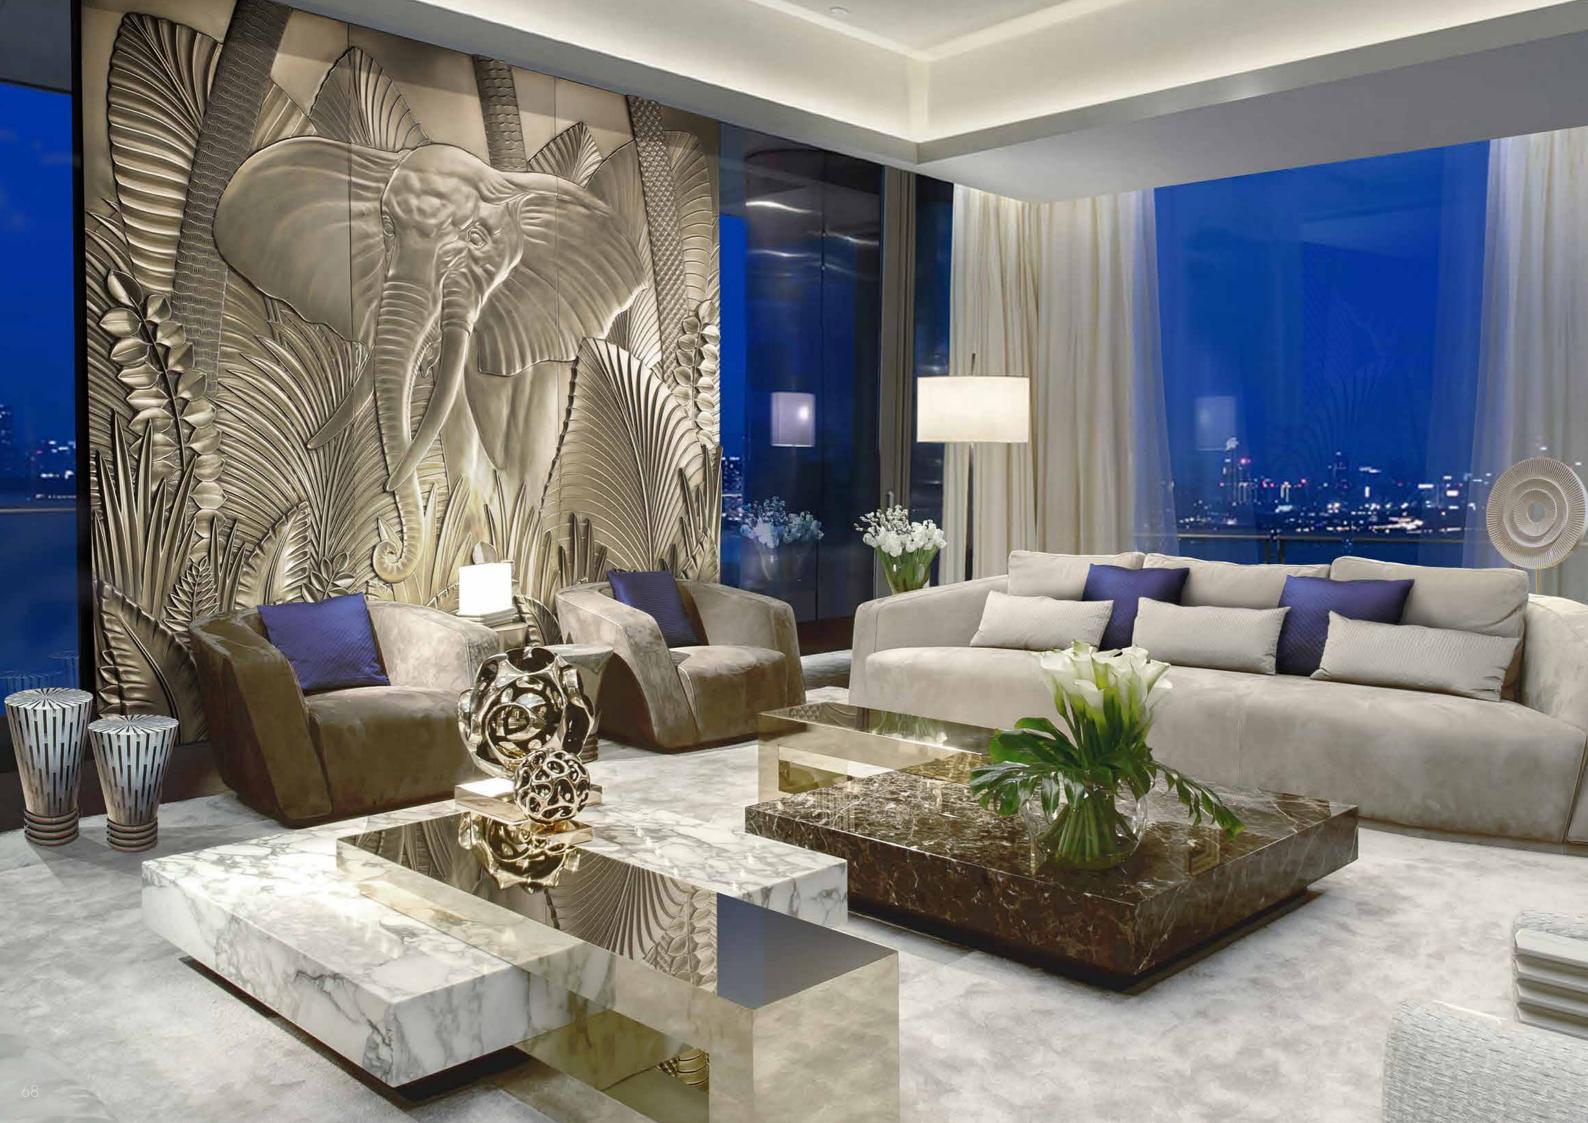

# INDUS

Decorative wall showing an elephants inside a tropical landscape with trees and leaves in high relief, metallic patinated paint effect.