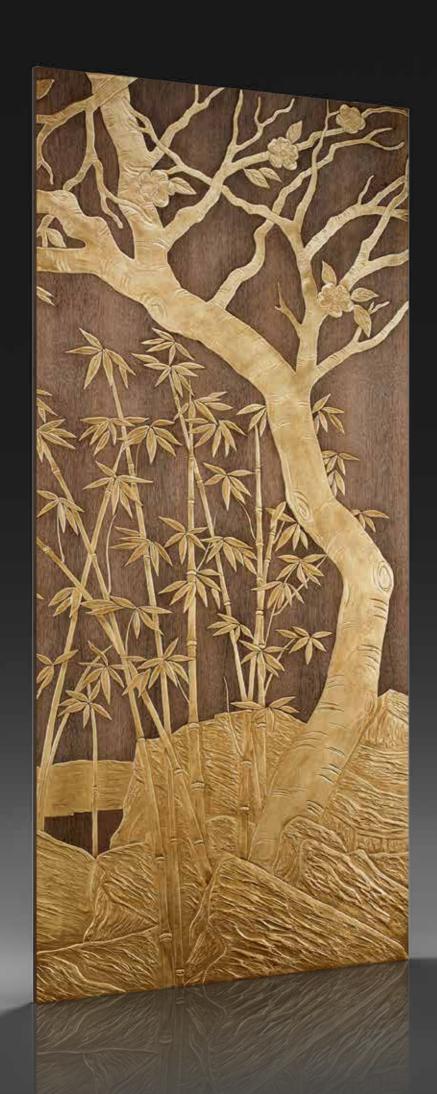

### SARAH

Decorative wall with a Sucupira veneer background with matt effect. Embossed scene representing bamboo canes, flowers and herons, gold leaf finishing with patinated effect.