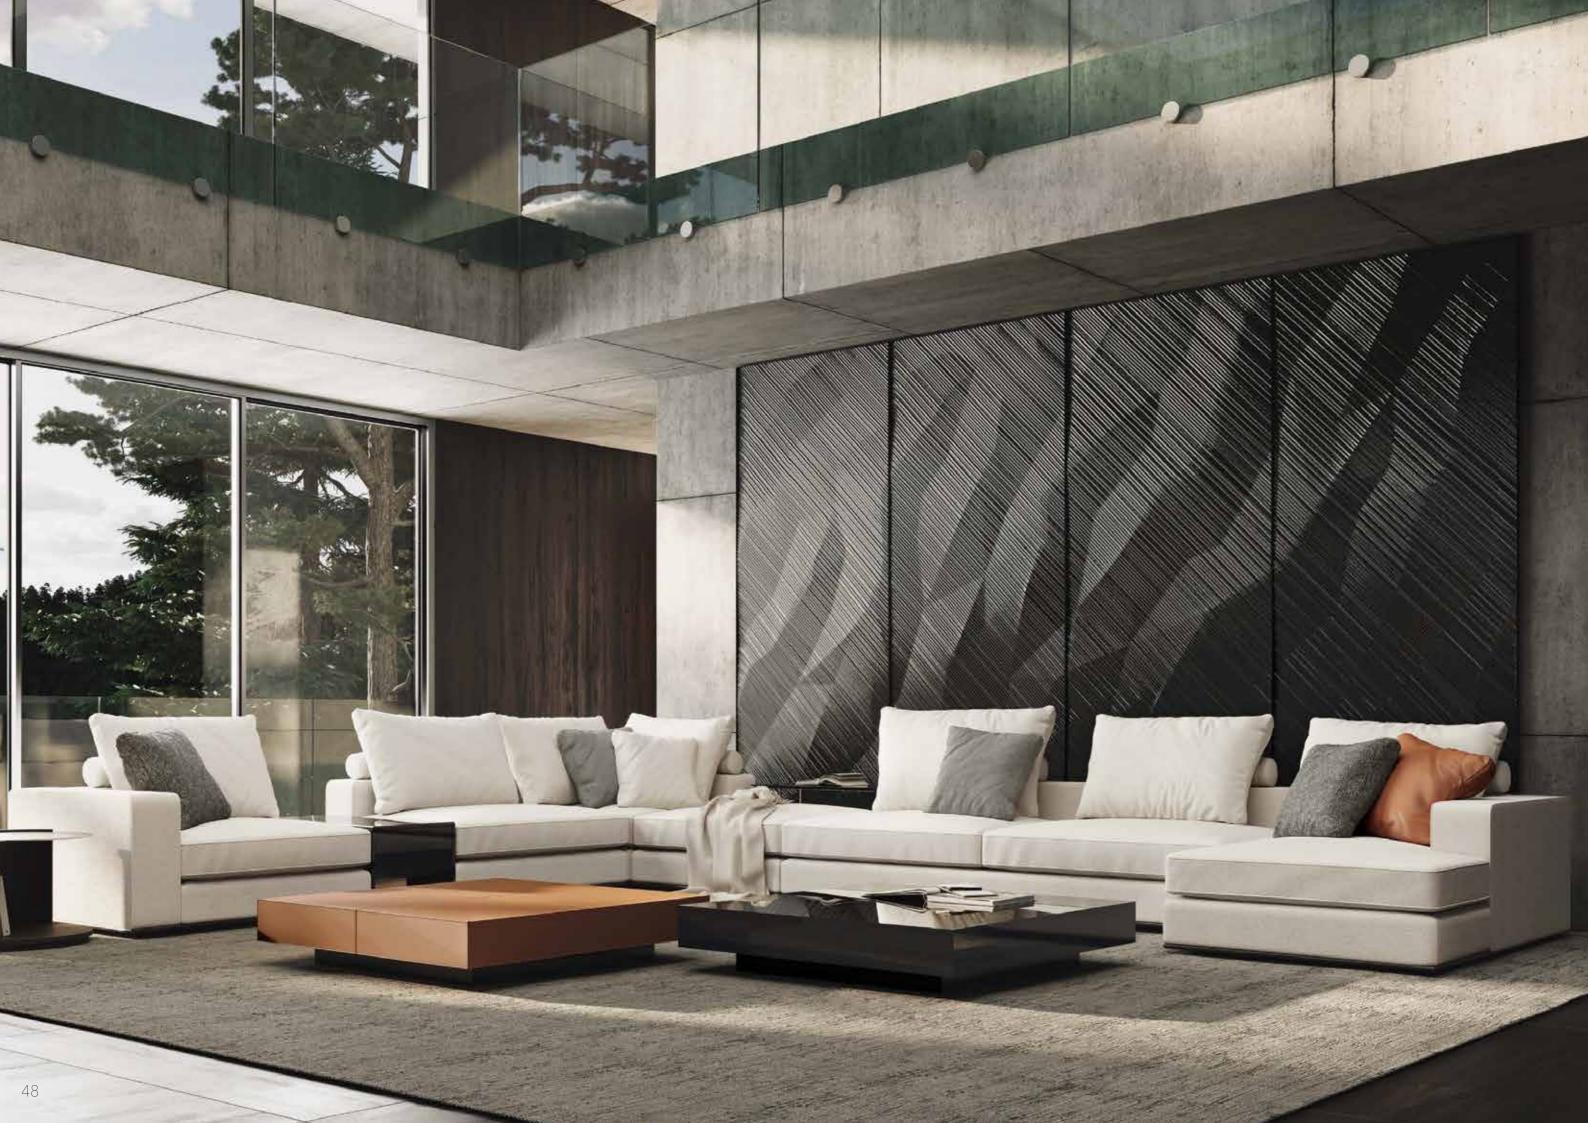

With the VERTYCALIA collection, Alchymia creates large and impressive art walls where different feelings merge to give rise to something new, ranging from classical subjects to abstract and eclectic taste, till the ever fascinating floral décor.

VERTYCALIA is a high quality collection devoted to put decorative arts on walls, like great luxury with the unique Alchymia signature.