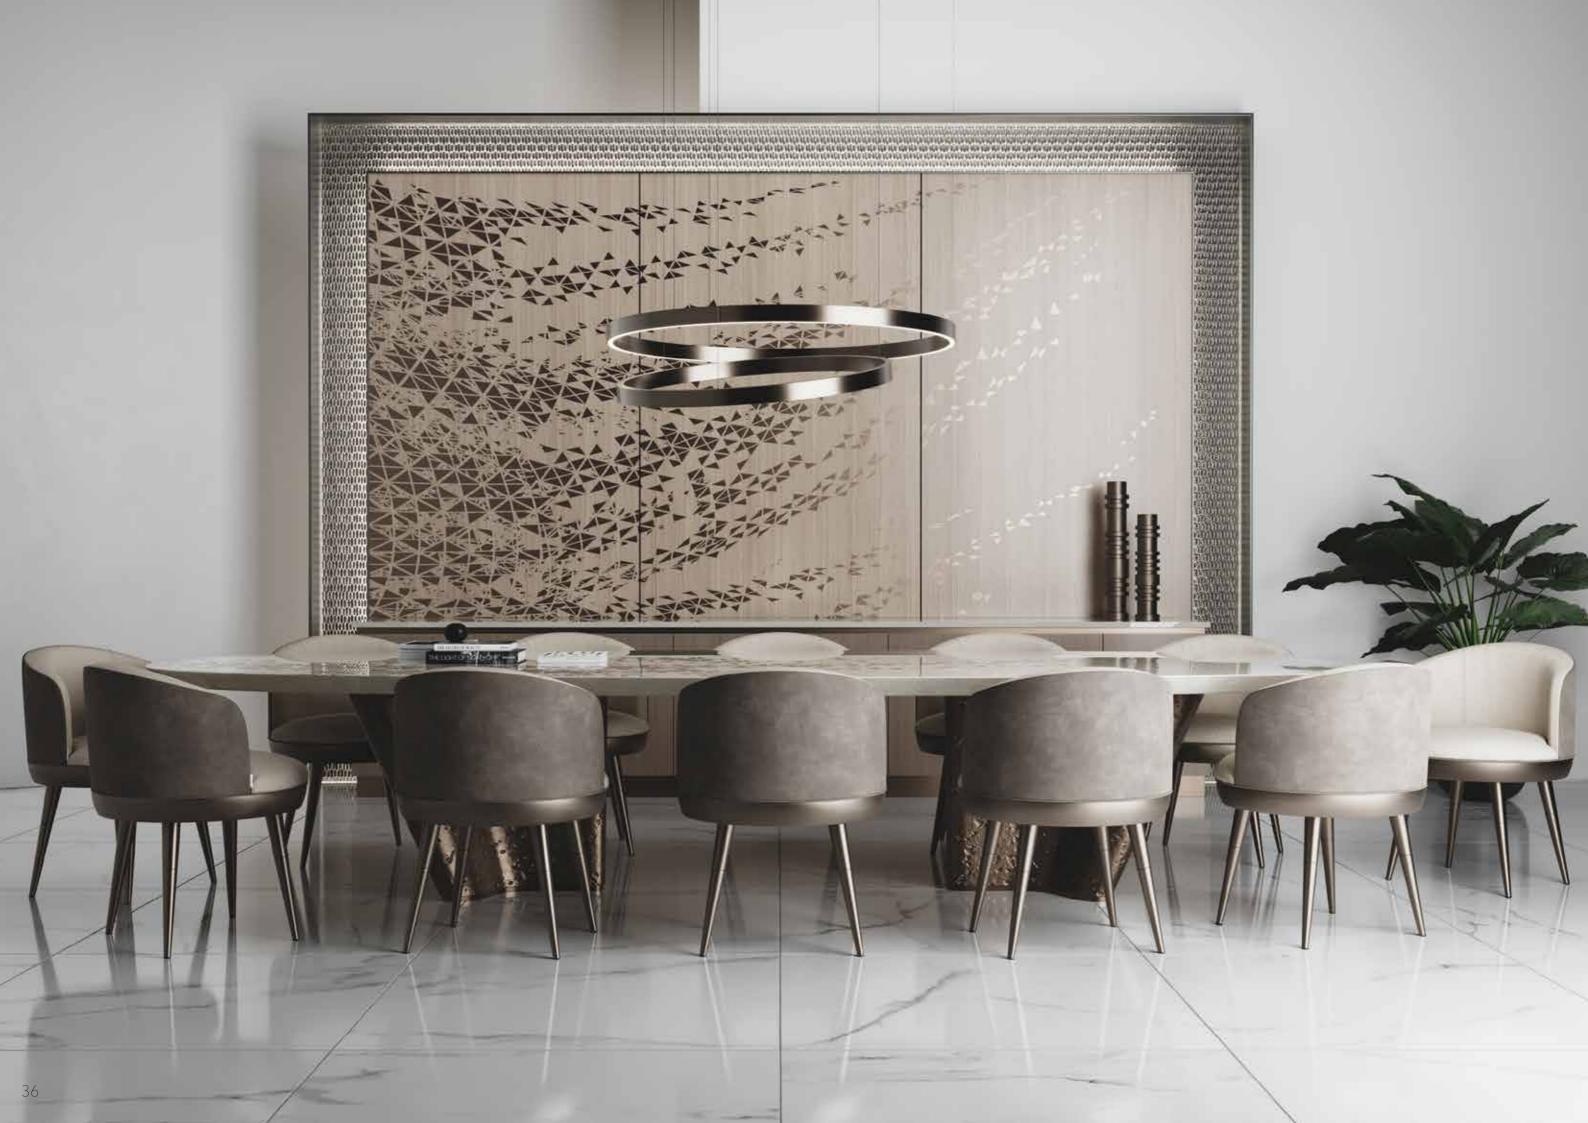

#### **VERTYCALIA**

VERTYCALIA are masterpieces of decorative art, created to enhance the vertical surfaces of private residences or social spaces by decorating and styling them, transforming them into a masterpiece of decorative art.

With the VERTYCALIA collection, Alchymia creates large and impressive art walls where different feelings merge to give rise to something new, ranging from classical subjects to abstract and eclectic taste, till the ever fascinating floral décor.

VERTYCALIA is a high quality collection devoted to put decorative arts on walls, like great luxury with the unique Alchymia signature.