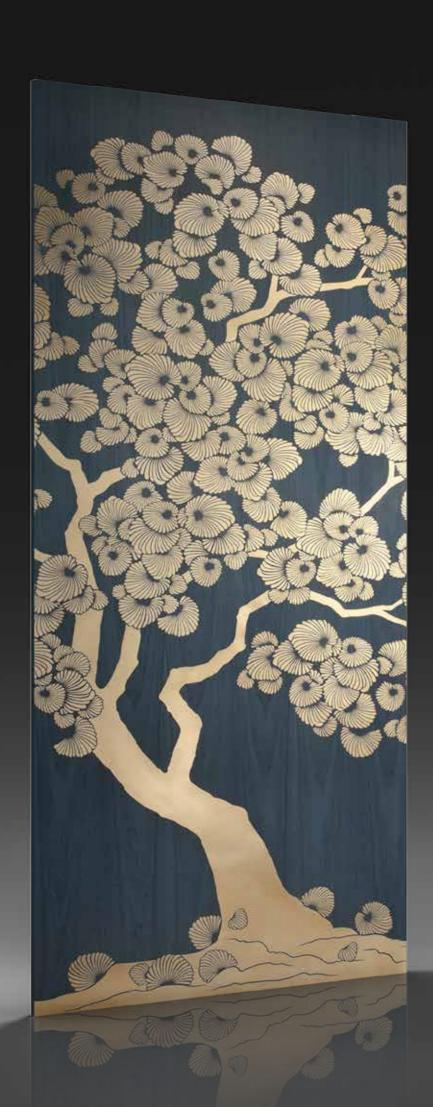

# MOONLIGHT GARDEN

Decorative wall composed of a background panel in blue magnolia veneer with ornamental tree relief in a bronze metallic finishing.