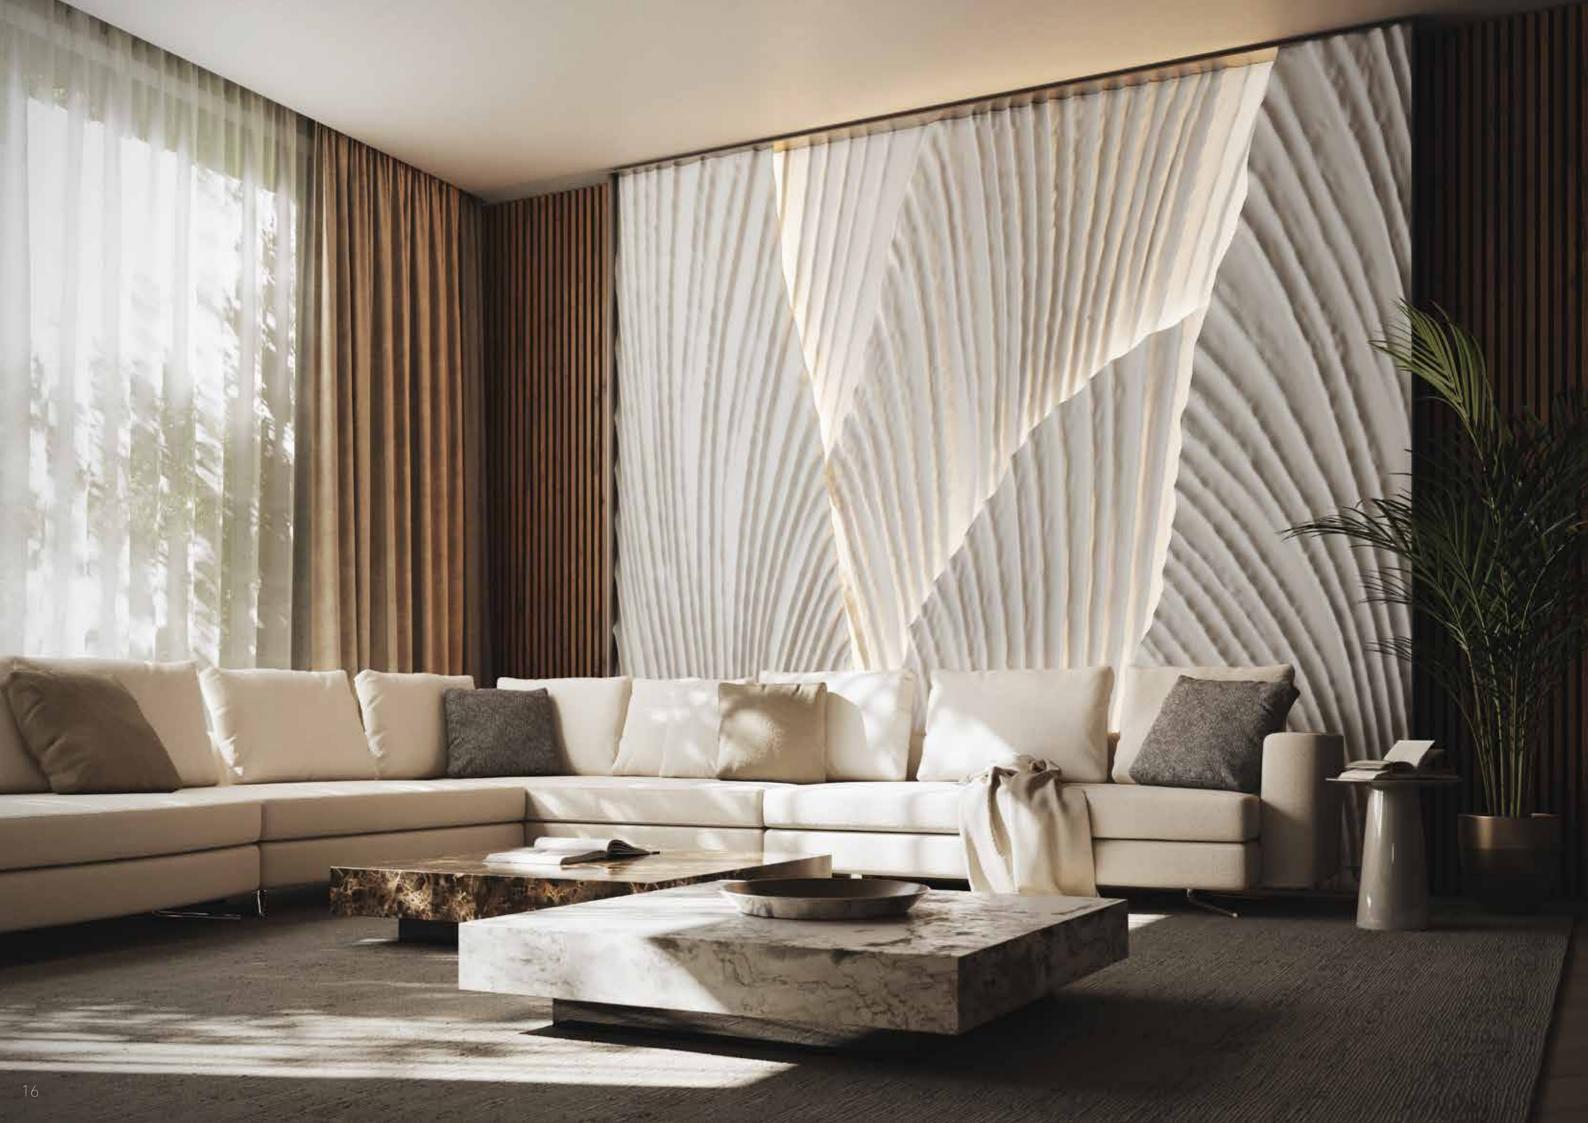

#### DUNE

Decorative panel with a unique tridimensional effect, shadows and lightspots in motion with a metallic finishing.