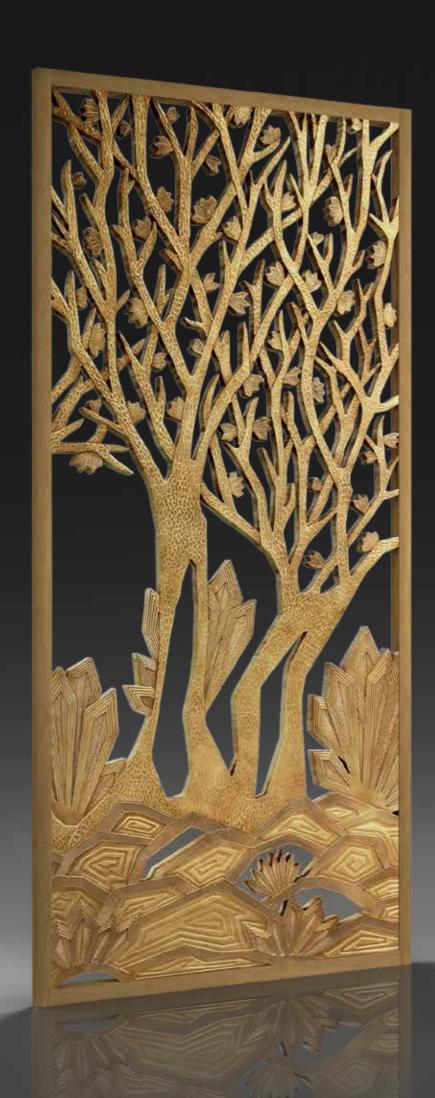

### NEREIDE

Decorative wall with relief landscape with trees and fawns of deco inspiration, full gold finishing.