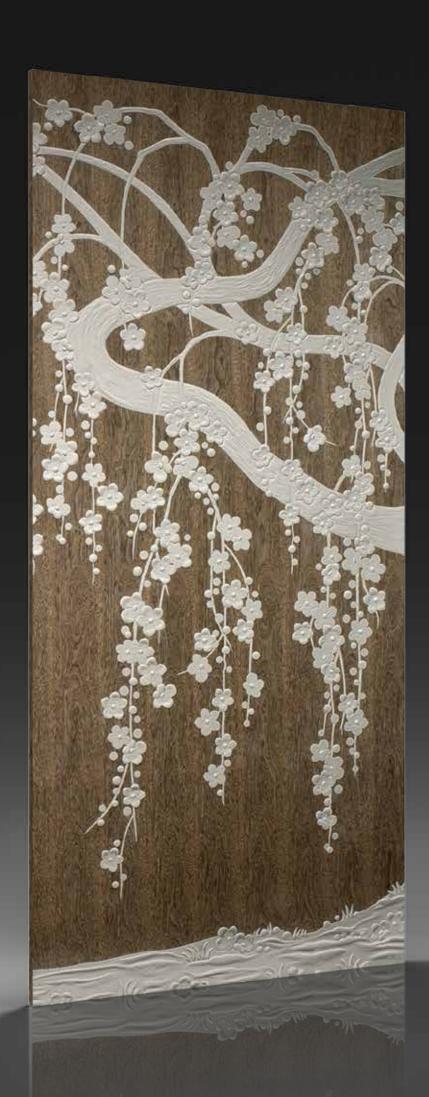

# KUMA

Artwork wall with tree and cherry blossoms handmade in white relief, background in sucupira veneer, full matt finishing.