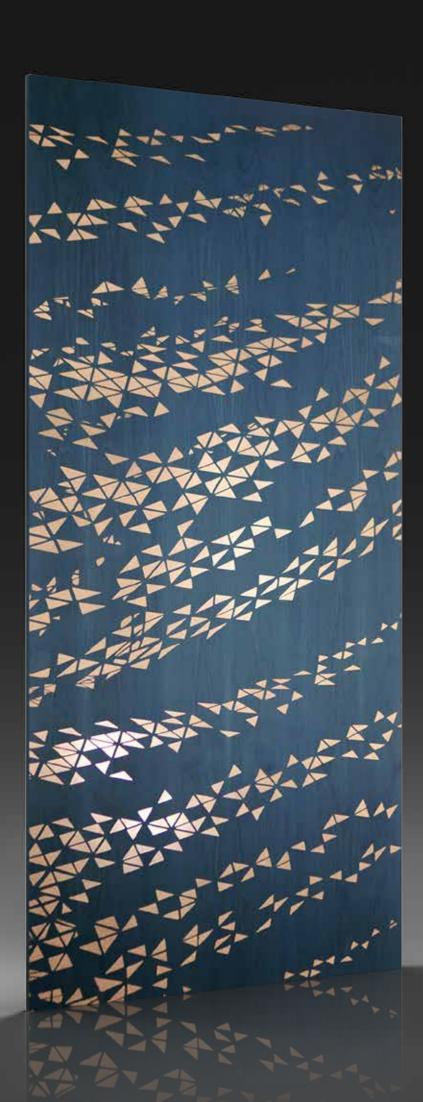

# NAUSICAA

Decorative wall with perforated decoration, landscape, trees and leaves three dimensional, full patinated gold leaf finishing.