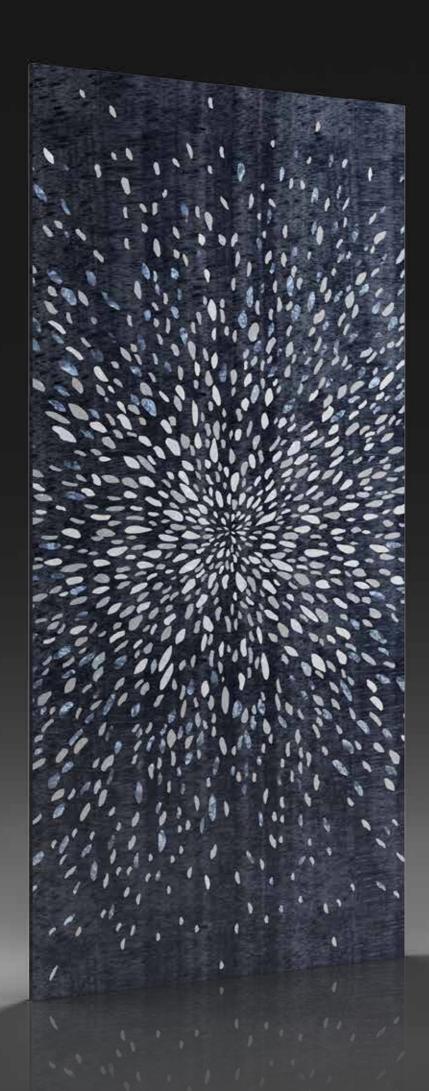

### GALAXY

Decorative wall composed of a blue eucalyptus essence veneer panel, enriched by a precious outburst of inlaid mother of pearl fragments.