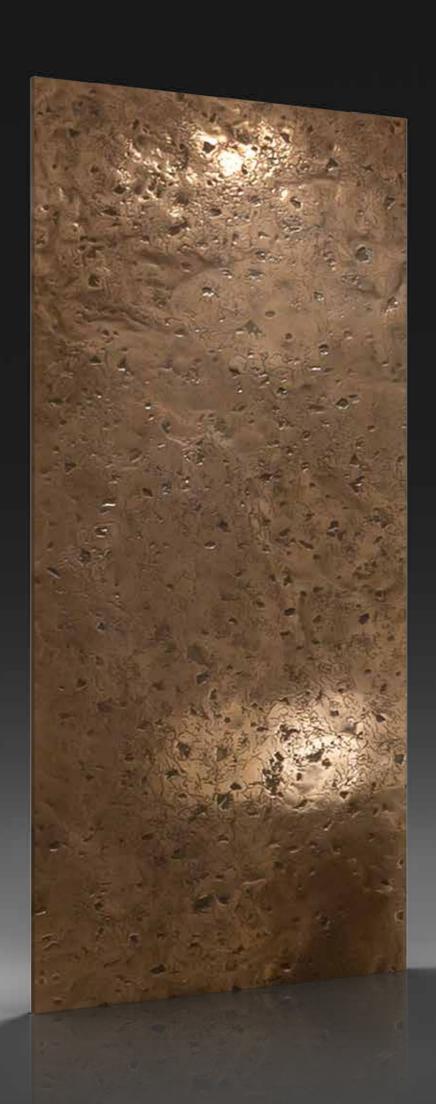

# FOREST RAIN

Decorative wall composed of a background panel in mother of pearl resin with handmade decoration in relief and bronzed liquid metal finishing.

# LUNAR

Decorative wall with lunar surface pattern in bronzed liquid metal finishing.