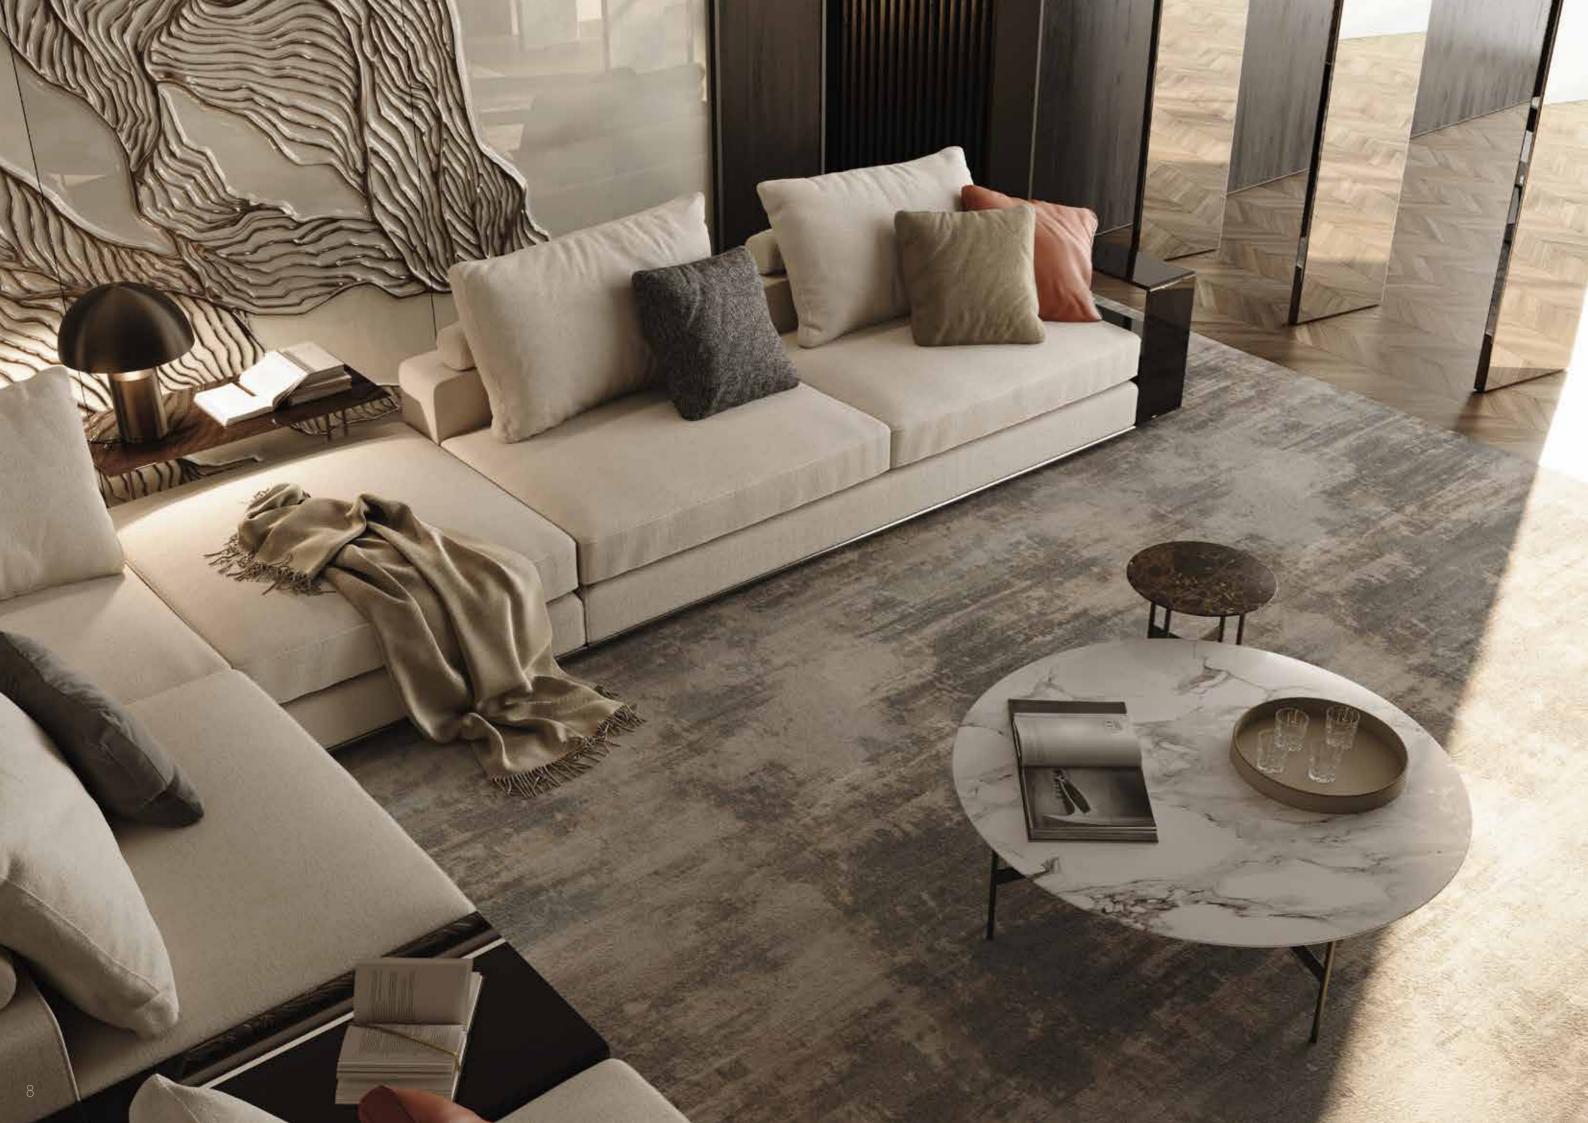

#### **VERTYCALIA**

VERTYCALIA are masterpieces of decorative art, created to enhance the vertical surfaces of private residences or social spaces by decorating and styling them, transforming them into a masterpiece of decorative art.

The decoration of vertical surfaces is the main core of the company that, over time, has developed proposals that go beyond the traditional themes, witnessing the great artistic flexibility of Alchymia.

With the VERTYCALIA collection, Alchymia creates large and impressive art walls where different feelings merge to give rise to something new, ranging from classical subjects to abstract and eclectic taste, till the ever fascinating floral décor.