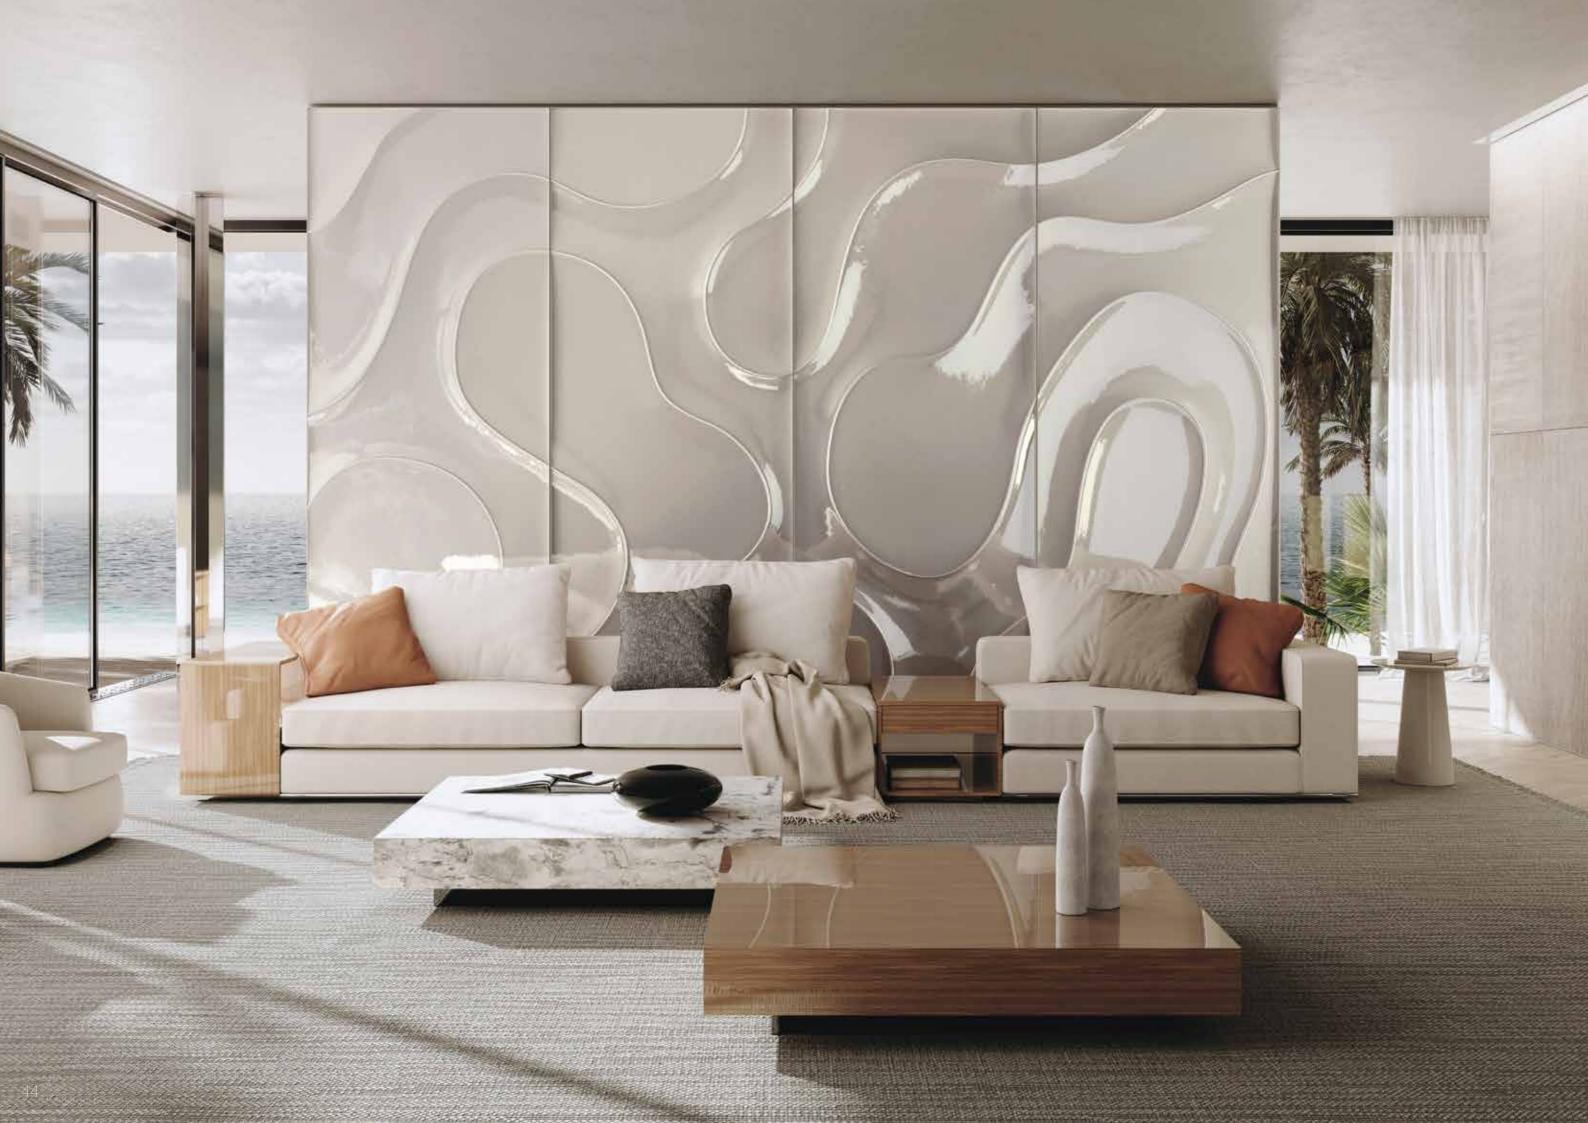

# NEBULA

Decorative wall with relief lines forming an abstract and fluid scene, a curvilinear undefined trend that highlights its contemporaneity with a metallic finishing.

With the VERTYCALIA collection, Alchymia creates large and impressive art walls where different feelings merge to give rise to something new, ranging from classical subjects to abstract and eclectic taste, till the ever fascinating floral décor.

VERTYCALIA is a high quality collection devoted to put decorative arts on walls, like great luxury with the unique Alchymia signature.