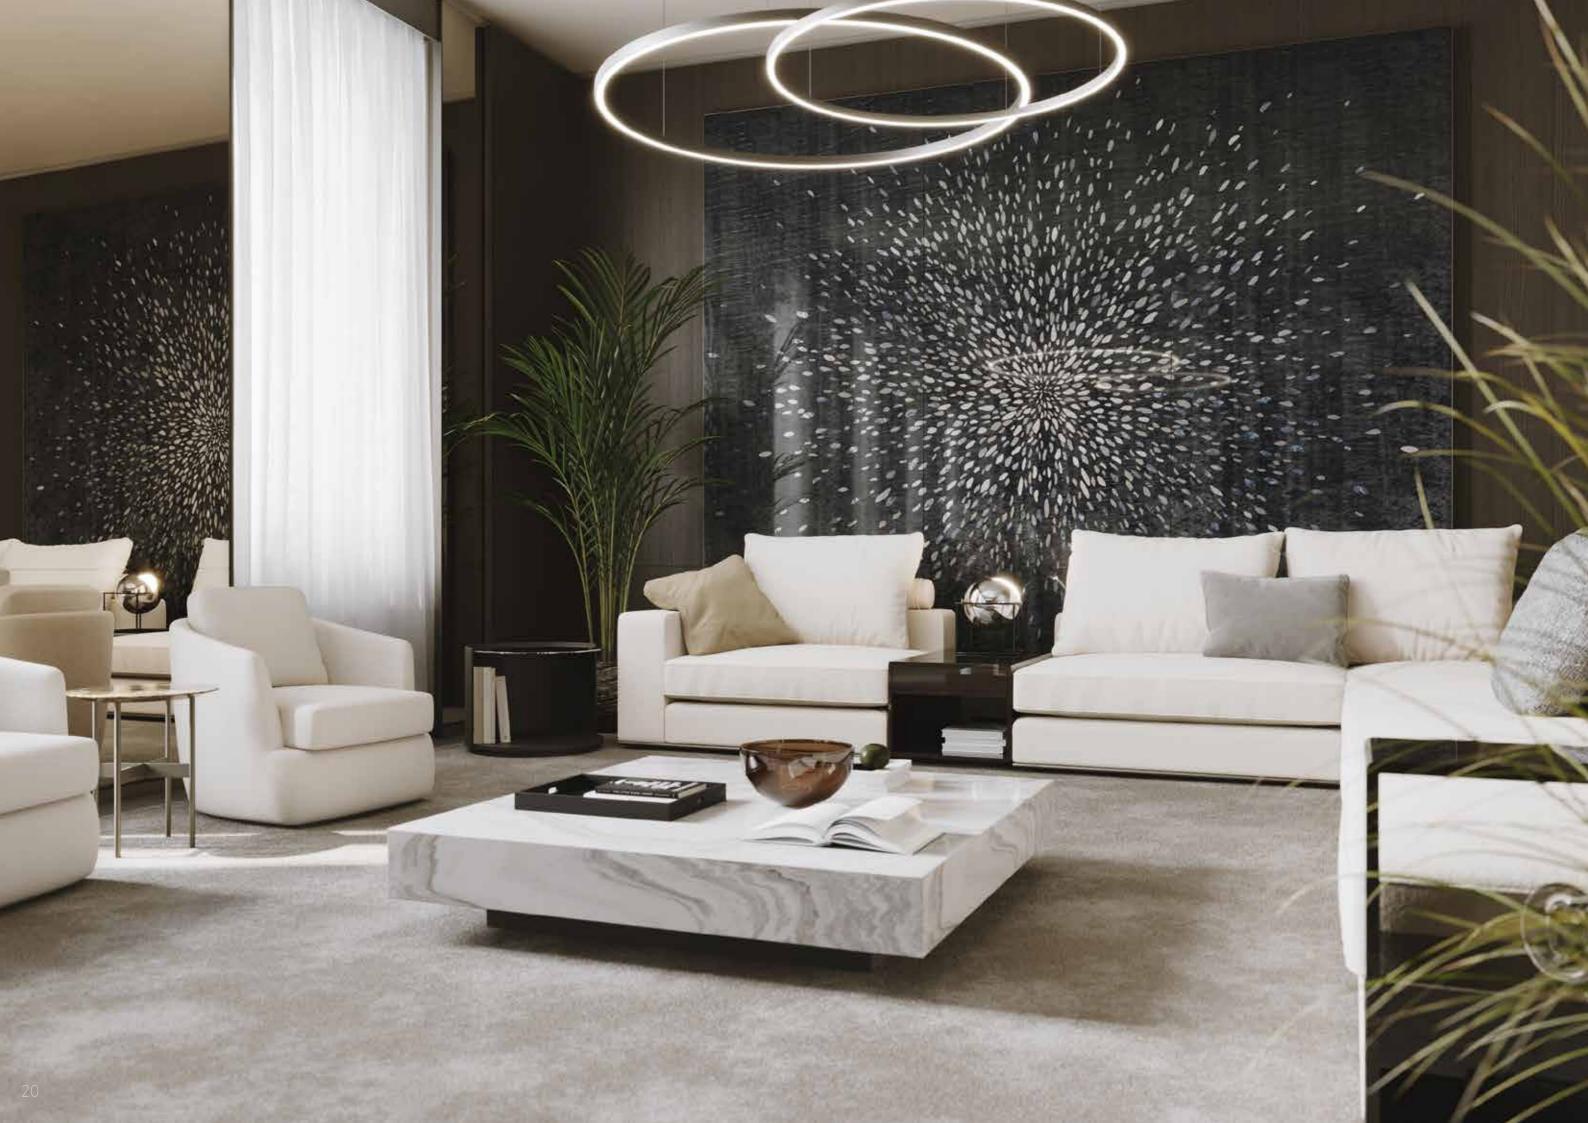

With the VERTYCALIA collection, Alchymia creates large and impressive art walls where different feelings merge to give rise to something new, ranging from classical subjects to abstract and eclectic taste, till the ever fascinating floral décor.

VERTYCALIA is a high quality collection devoted to put decorative arts on walls, like great luxury with the unique Alchymia signature.