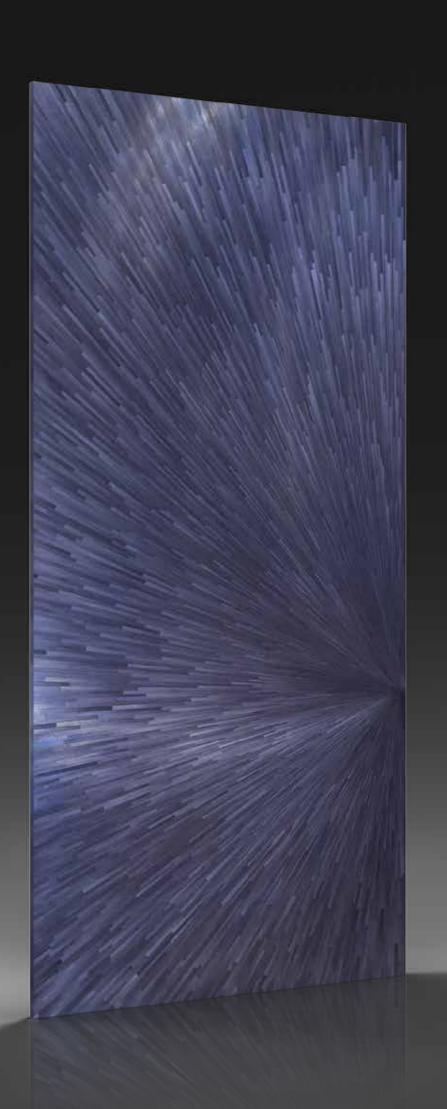

# MIDNIGHT

Decorative wall with radial pattern composed of fine natural coloured straw stems, manually applied.