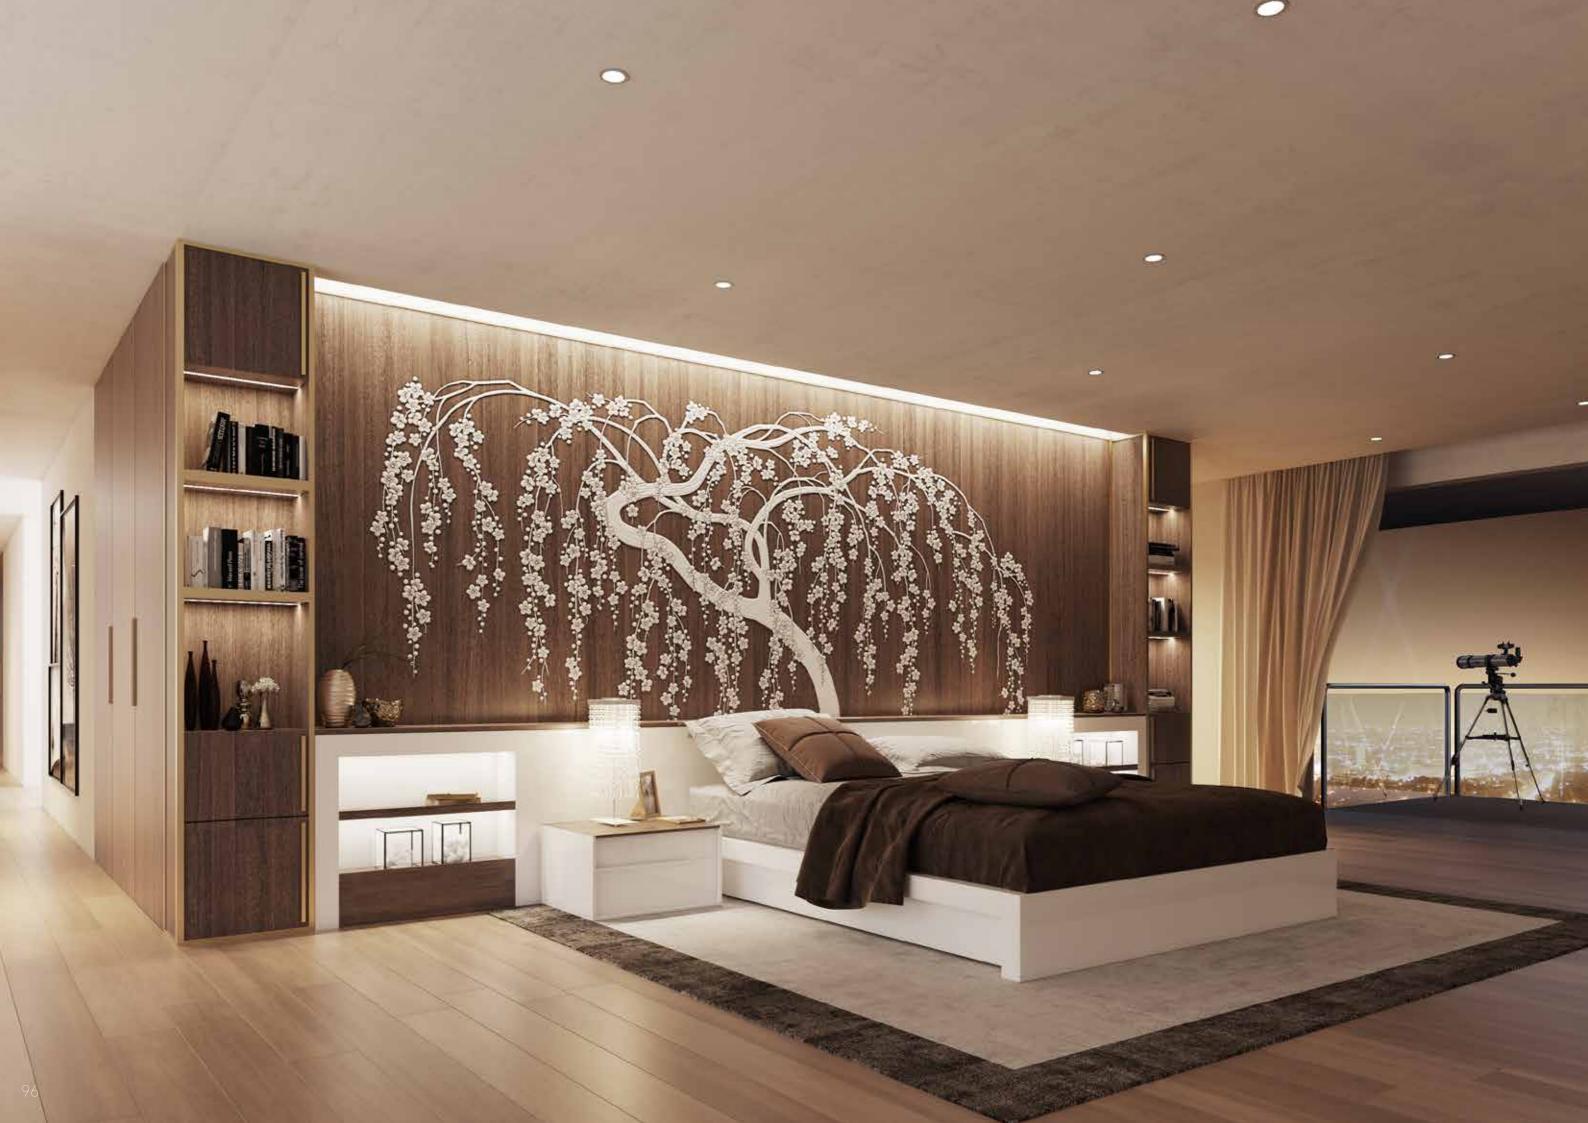

# KUMA

Artwork wall with tree and cherry blossoms handmade in white relief, background in sucupira veneer, full matt finishing.