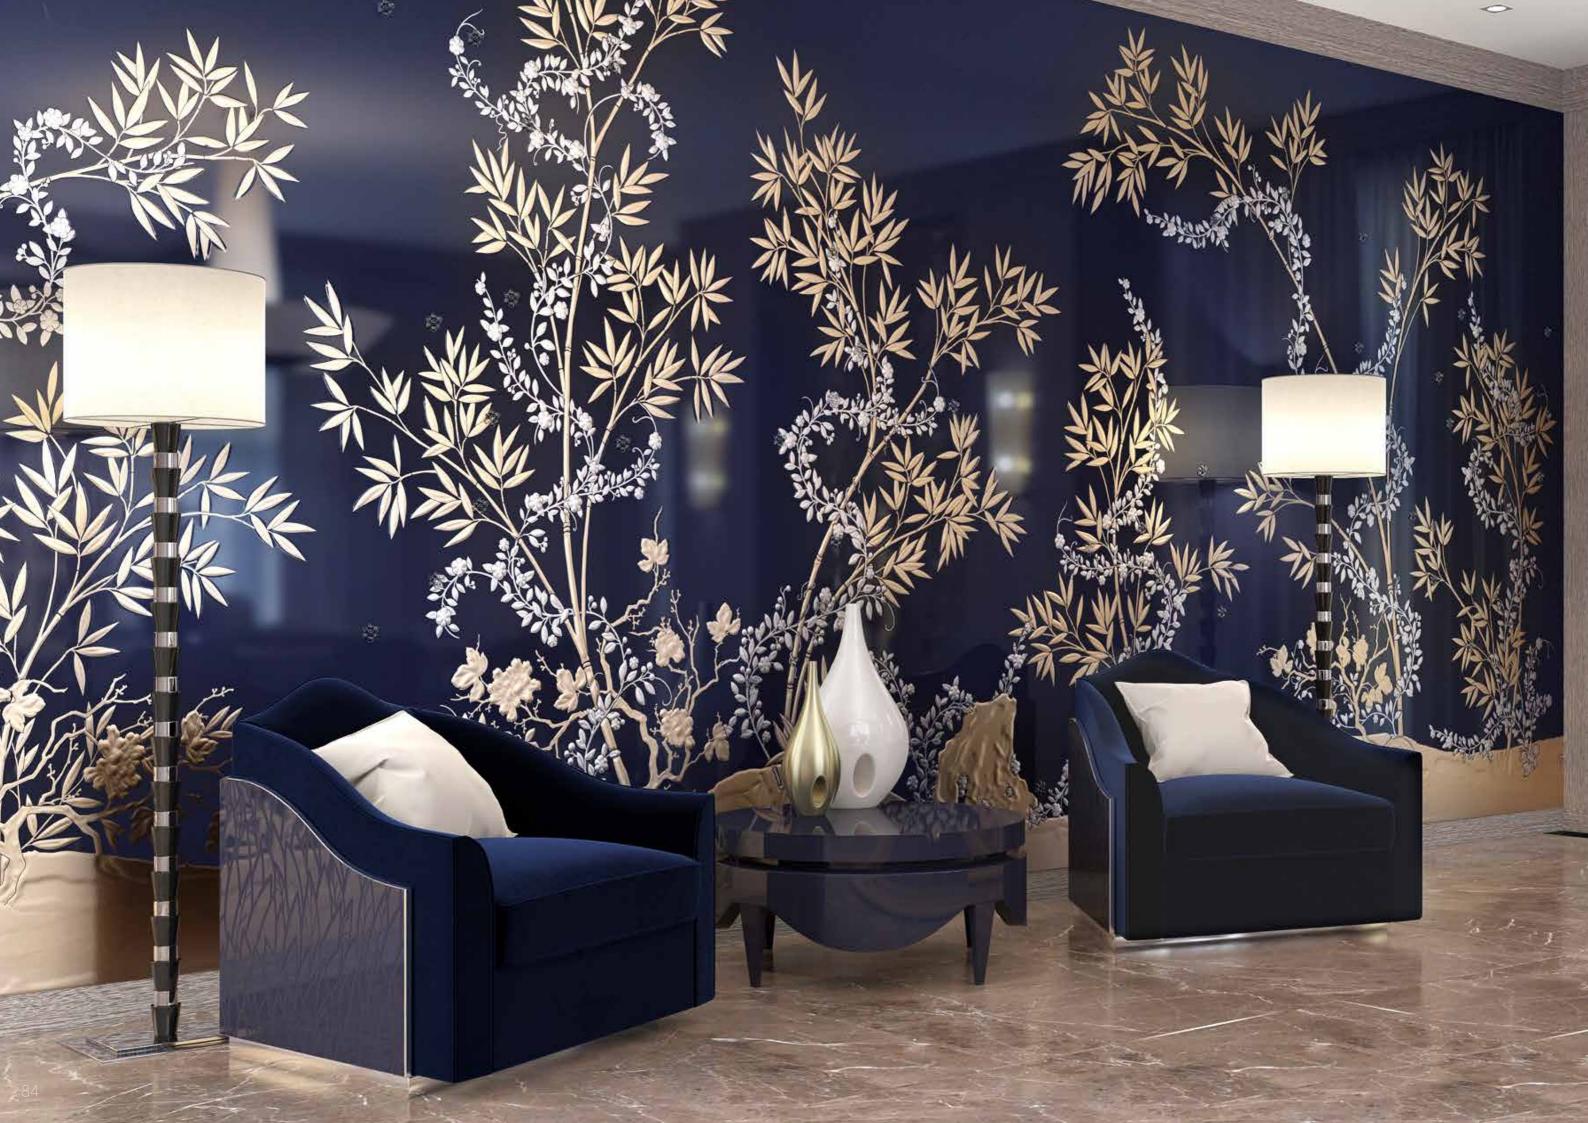

### SARAH

Decorative wall with a Sucupira veneer background with matt effect. Embossed scene representing bamboo canes, flowers and herons, gold leaf finishing with patinated effect.