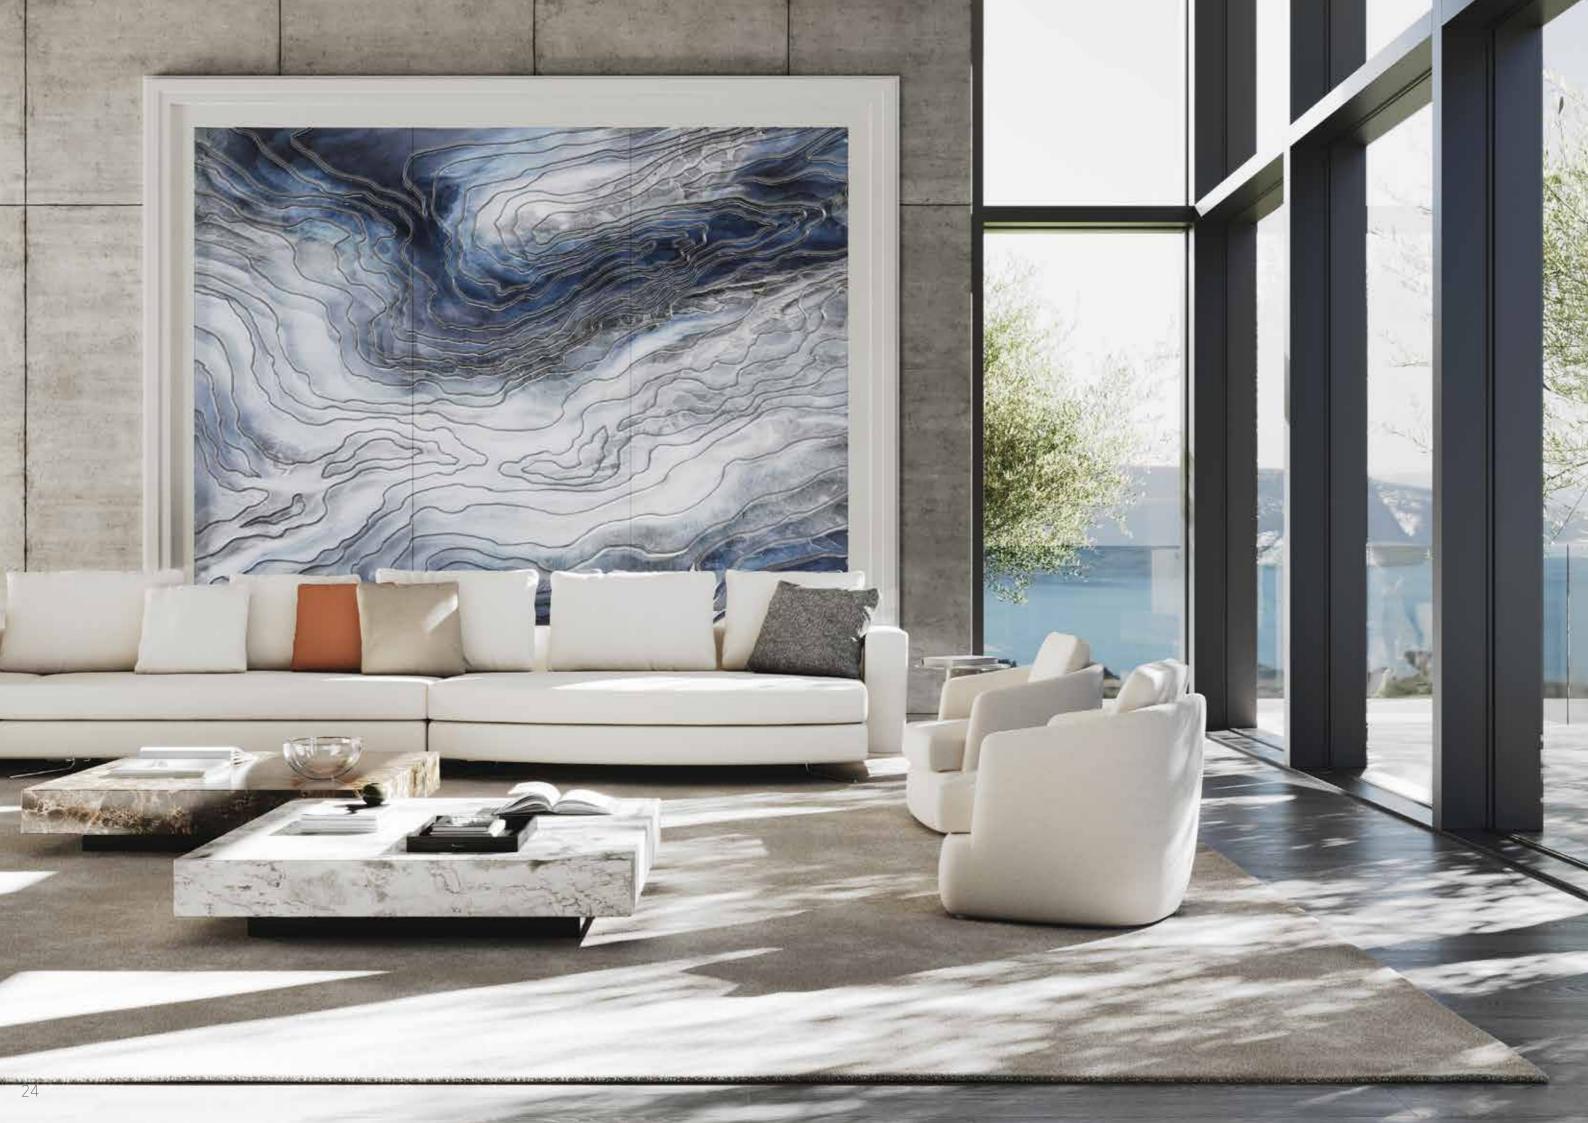

# NEBULA

Decorative wall with relief lines forming an abstract and fluid scene, a curvilinear undefined trend that highlights its contemporaneity with a metallic finishing.