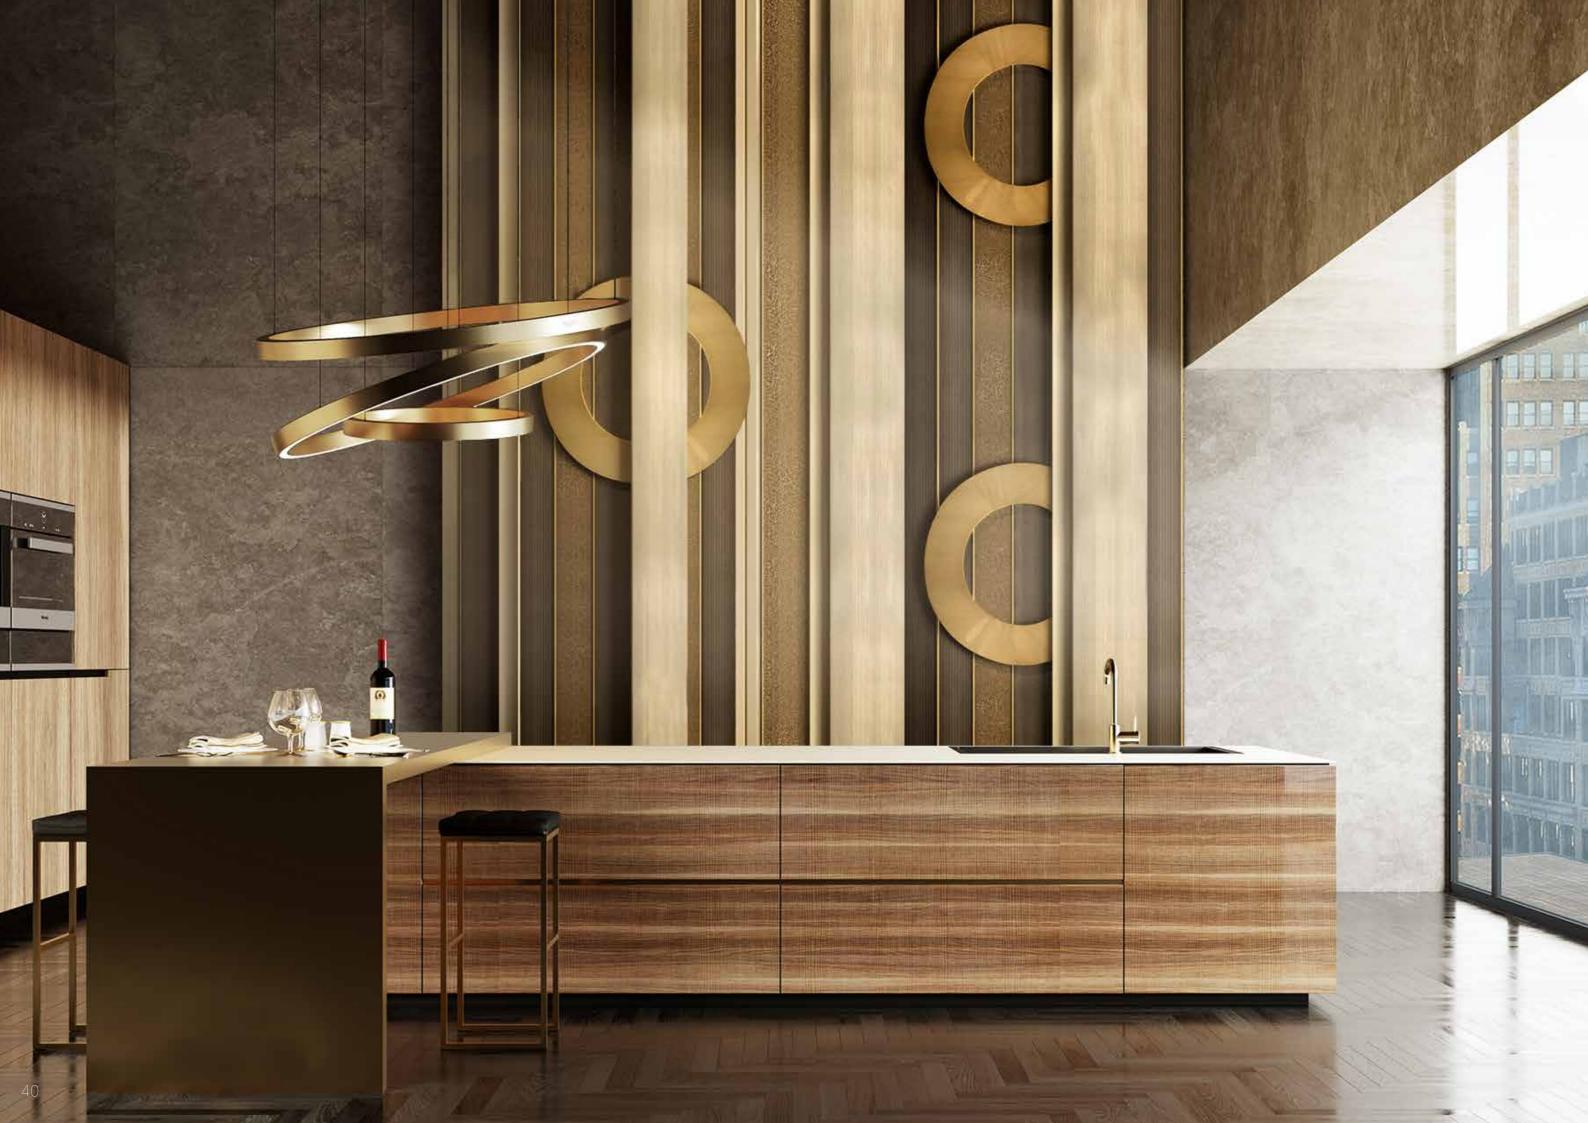

#### **VERTYCALIA**

VERTYCALIA are masterpieces of decorative art, created to enhance the vertical surfaces of private residences or social spaces by decorating and styling them, transforming them into a masterpiece of decorative art.

With the VERTYCALIA collection, Alchymia creates large and impressive art walls where different feelings merge to give rise to something new, ranging from classical subjects to abstract and eclectic taste, till the ever fascinating floral décor.

VERTYCALIA is a high quality collection devoted to put decorative arts on walls, like great luxury with the unique Alchymia signature.