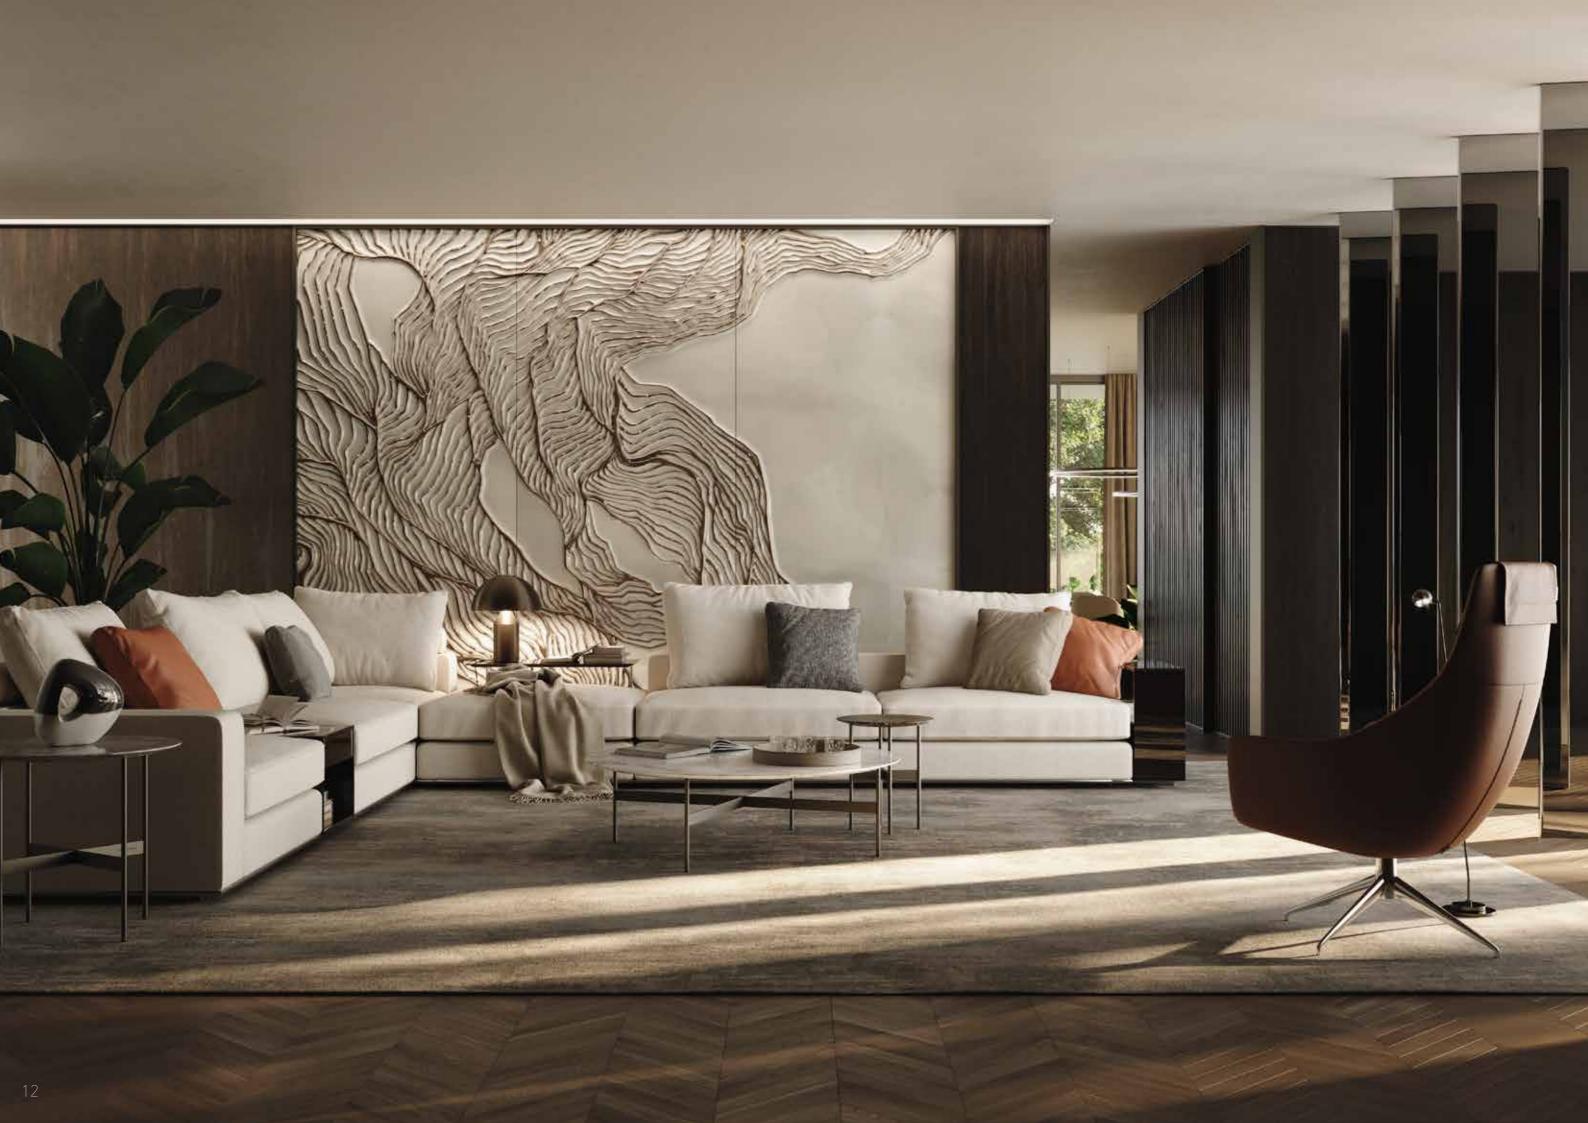

# KUMA

Artwork wall with tree and cherry blossoms handmade in white relief, background in sucupira veneer, full matt finishing.