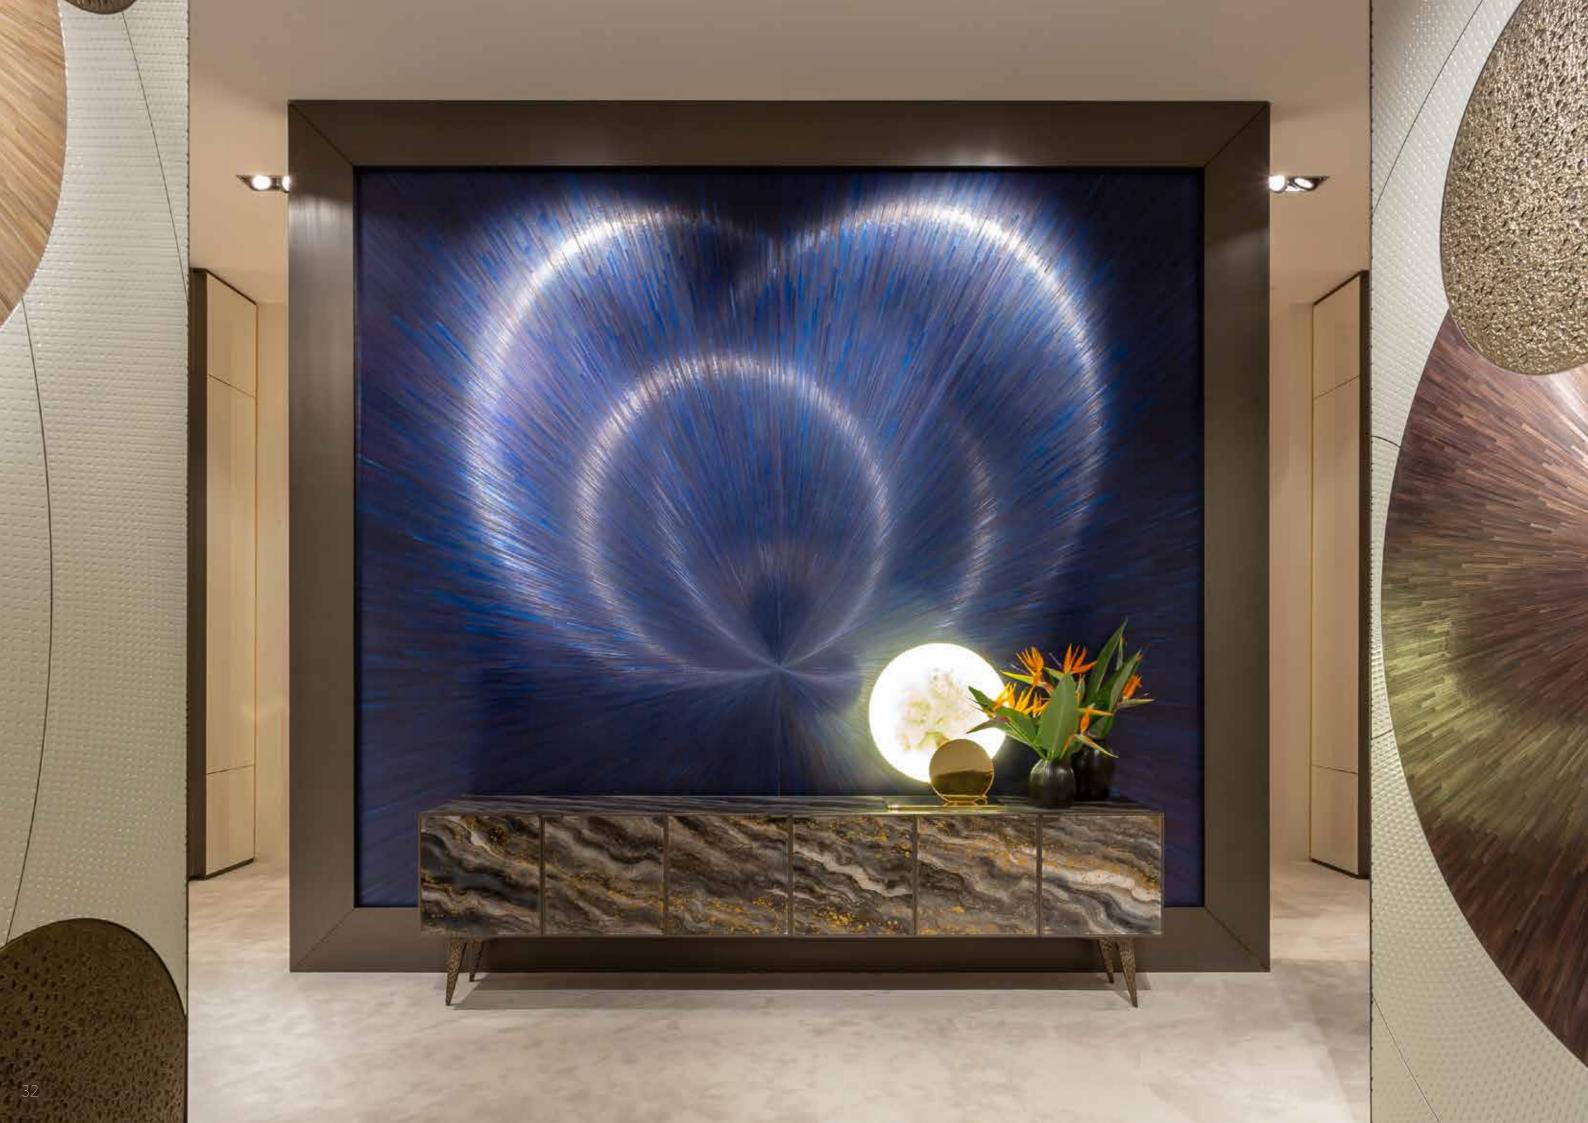

# MIDNIGHT

Decorative wall with radial pattern composed of fine natural coloured straw stems, manually applied.