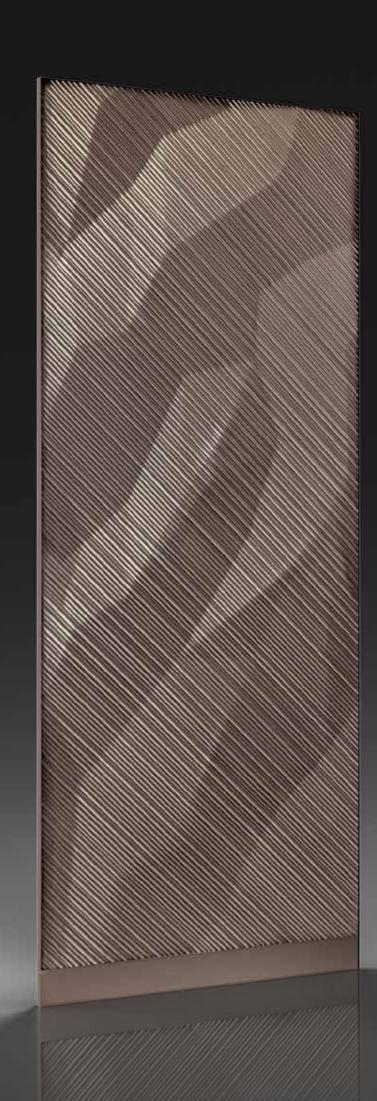

# FOREST RAIN

Decorative wall composed of a background panel in mother of pearl resin with handmade decoration in relief and bronzed liquid metal finishing.