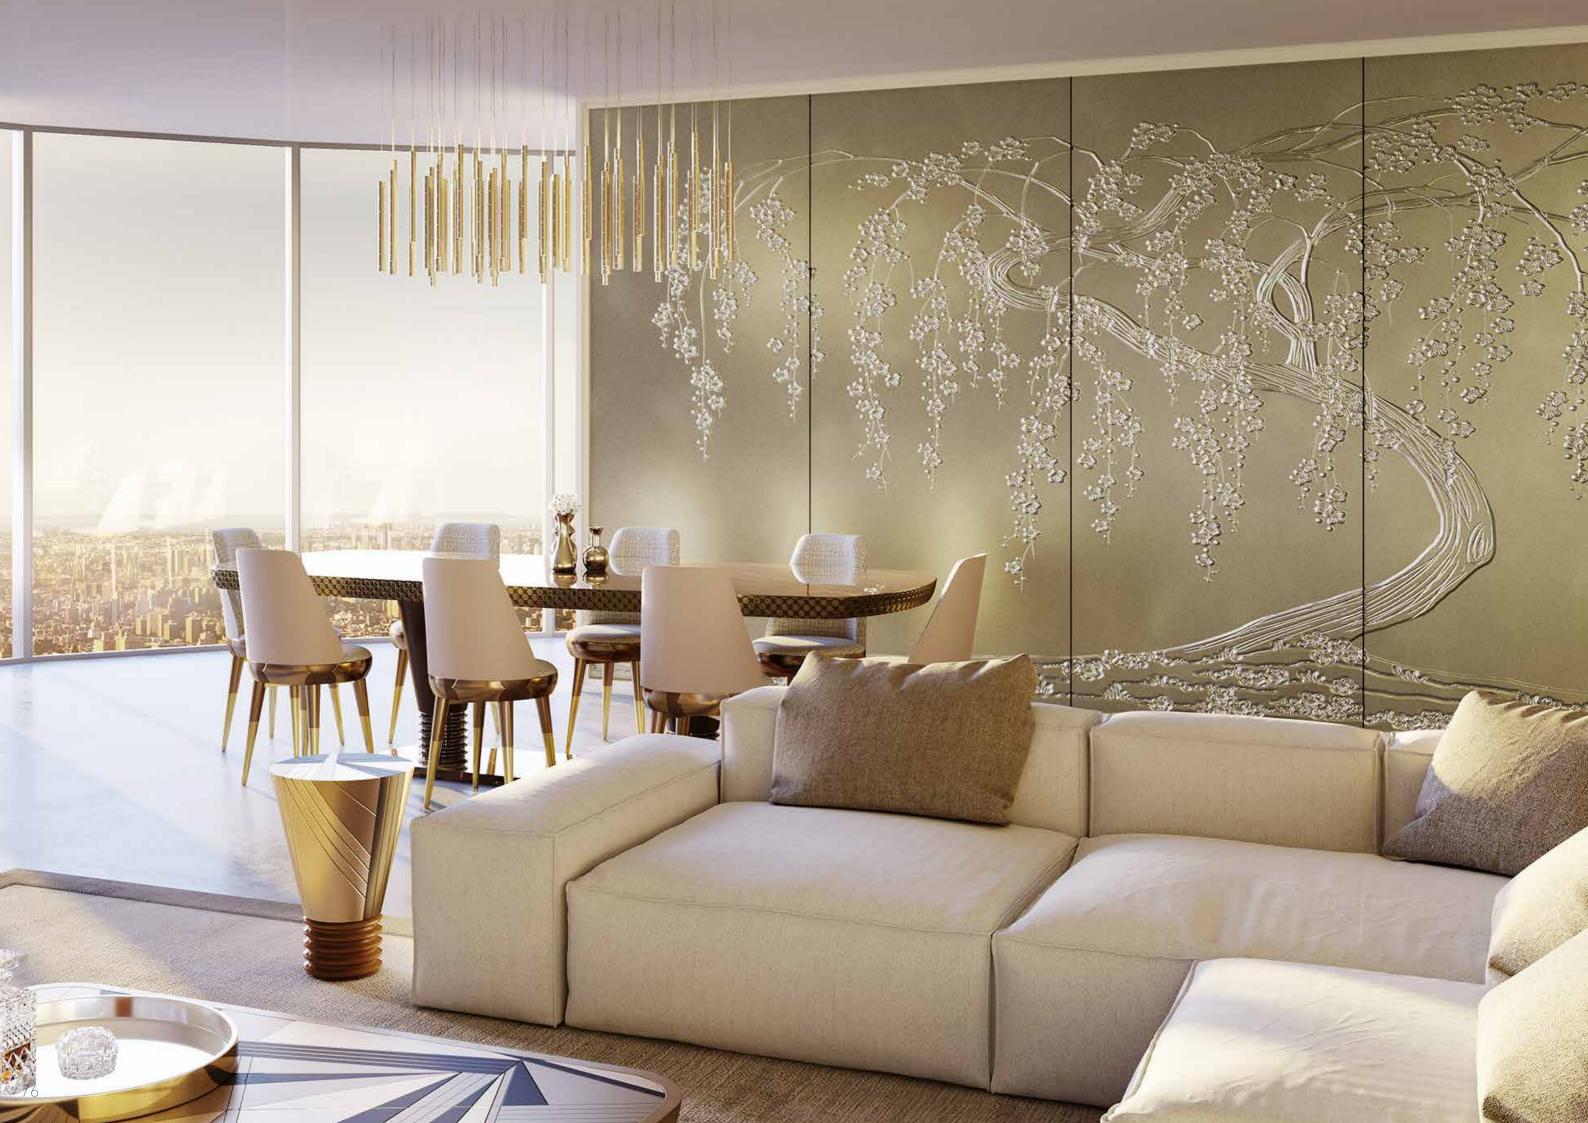

### NOAH

Decorative wall with handmade trees and cherry blossoms in relief, metallic paint finishing and light patina on the branches to emphasize the tridimensional effect.