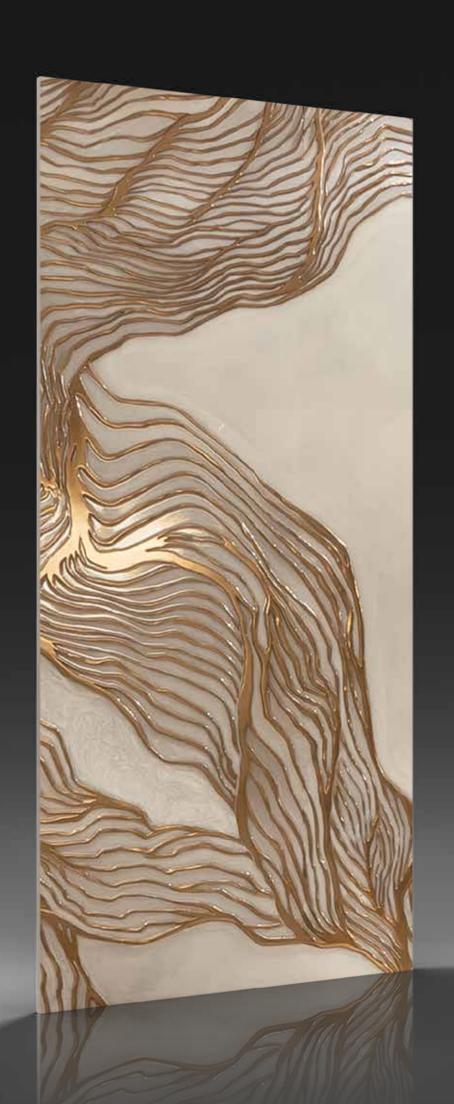

# MOONLIGHT GARDEN

Decorative wall composed of a background panel in blue magnolia veneer with ornamental tree relief in a bronze metallic finishing.