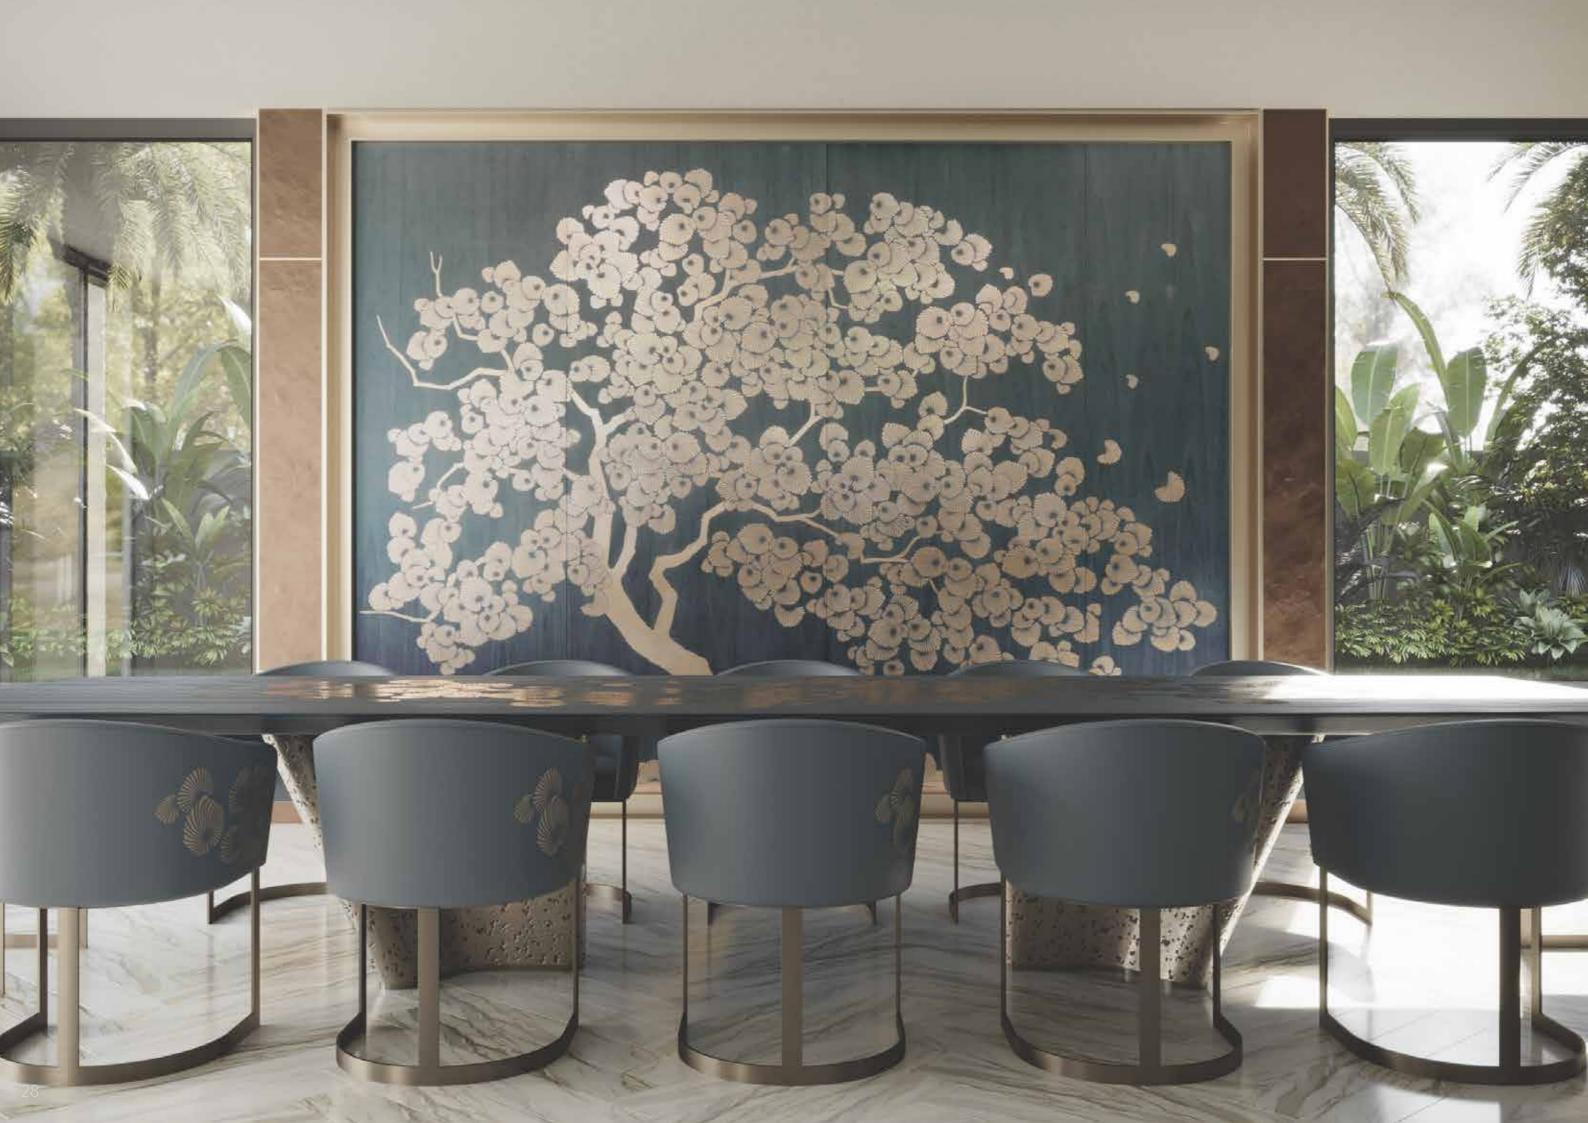

### NOAH

Decorative wall with handmade trees and cherry blossoms in relief, metallic paint finishing and light patina on the branches to emphasize the tridimensional effect.