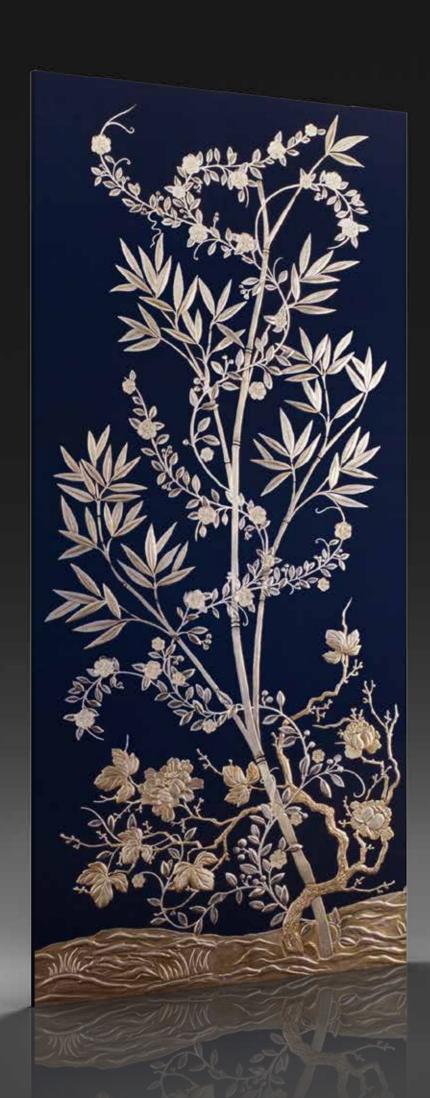

### CLEOFE

Decorative wall with floral decoration in relief, silver leaf on blue lacquered background, transparent handmade Murano glass flowers applied.