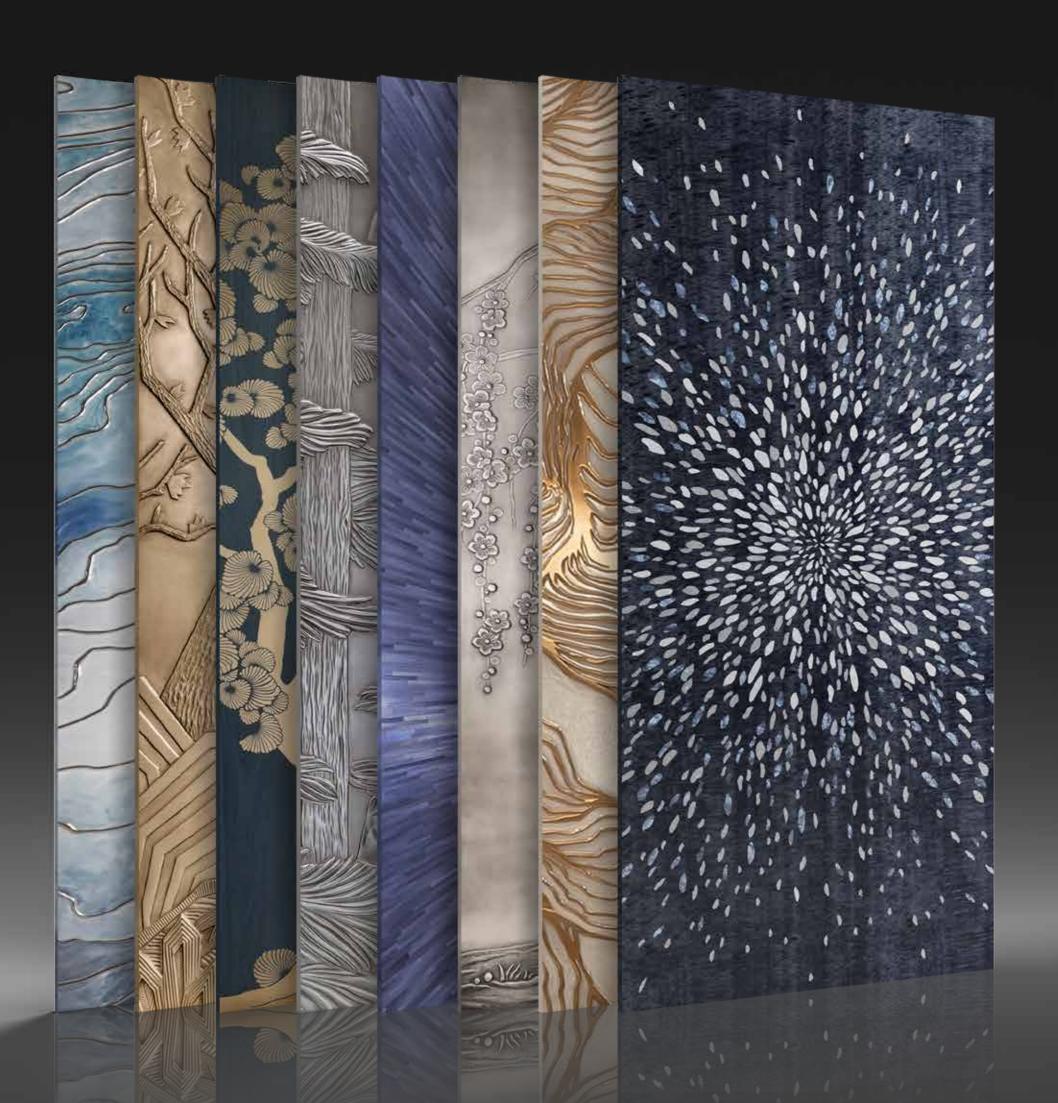

With the VERTYCALIA collection, Alchymia creates large and impressive art walls where different feelings merge to give rise to something new, ranging from classical subjects to abstract and eclectic taste, till the ever fascinating floral décor.

VERTYCALIA is a high quality collection devoted to put decorative arts on walls, like great luxury with the unique Alchymia signature.