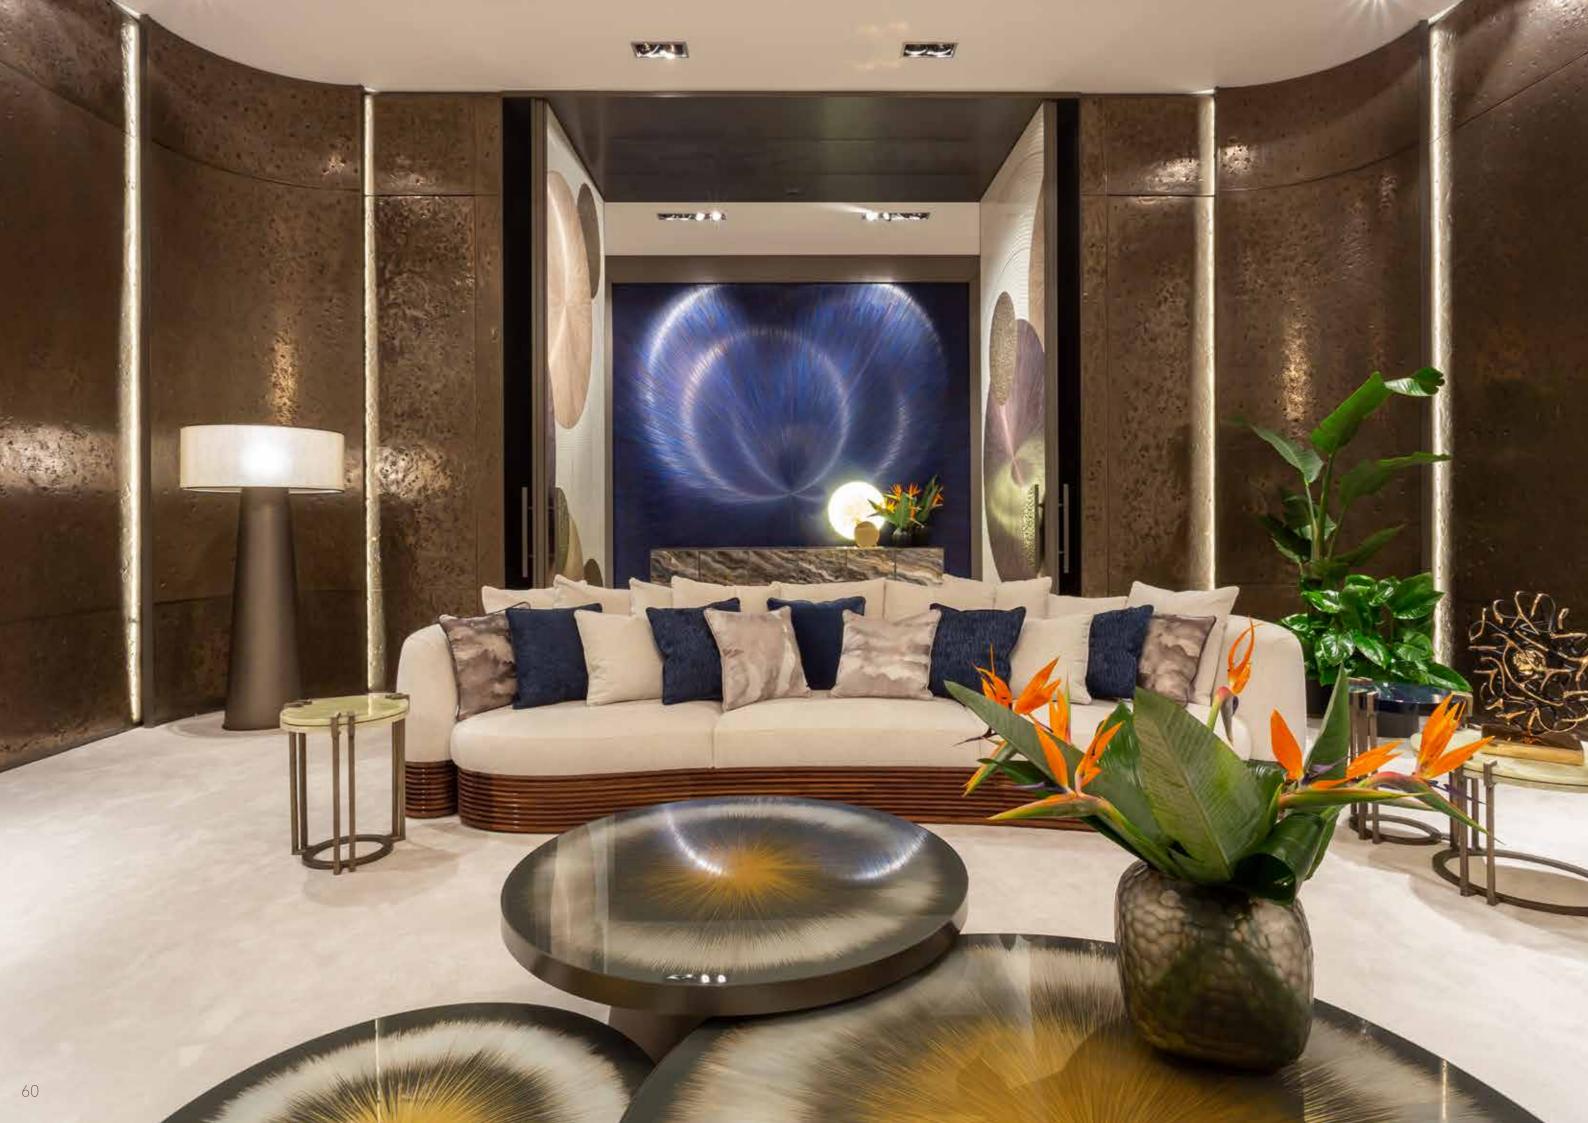

#### **VERTYCALIA**

VERTYCALIA are masterpieces of decorative art, created to enhance the vertical surfaces of private residences or social spaces by decorating and styling them, transforming them into a masterpiece of decorative art.

With the VERTYCALIA collection, Alchymia creates large and impressive art walls where different feelings merge to give rise to something new, ranging from classical subjects to abstract and eclectic taste, till the ever fascinating floral décor.

VERTYCALIA is a high quality collection devoted to put decorative arts on walls, like great luxury with the unique Alchymia signature.