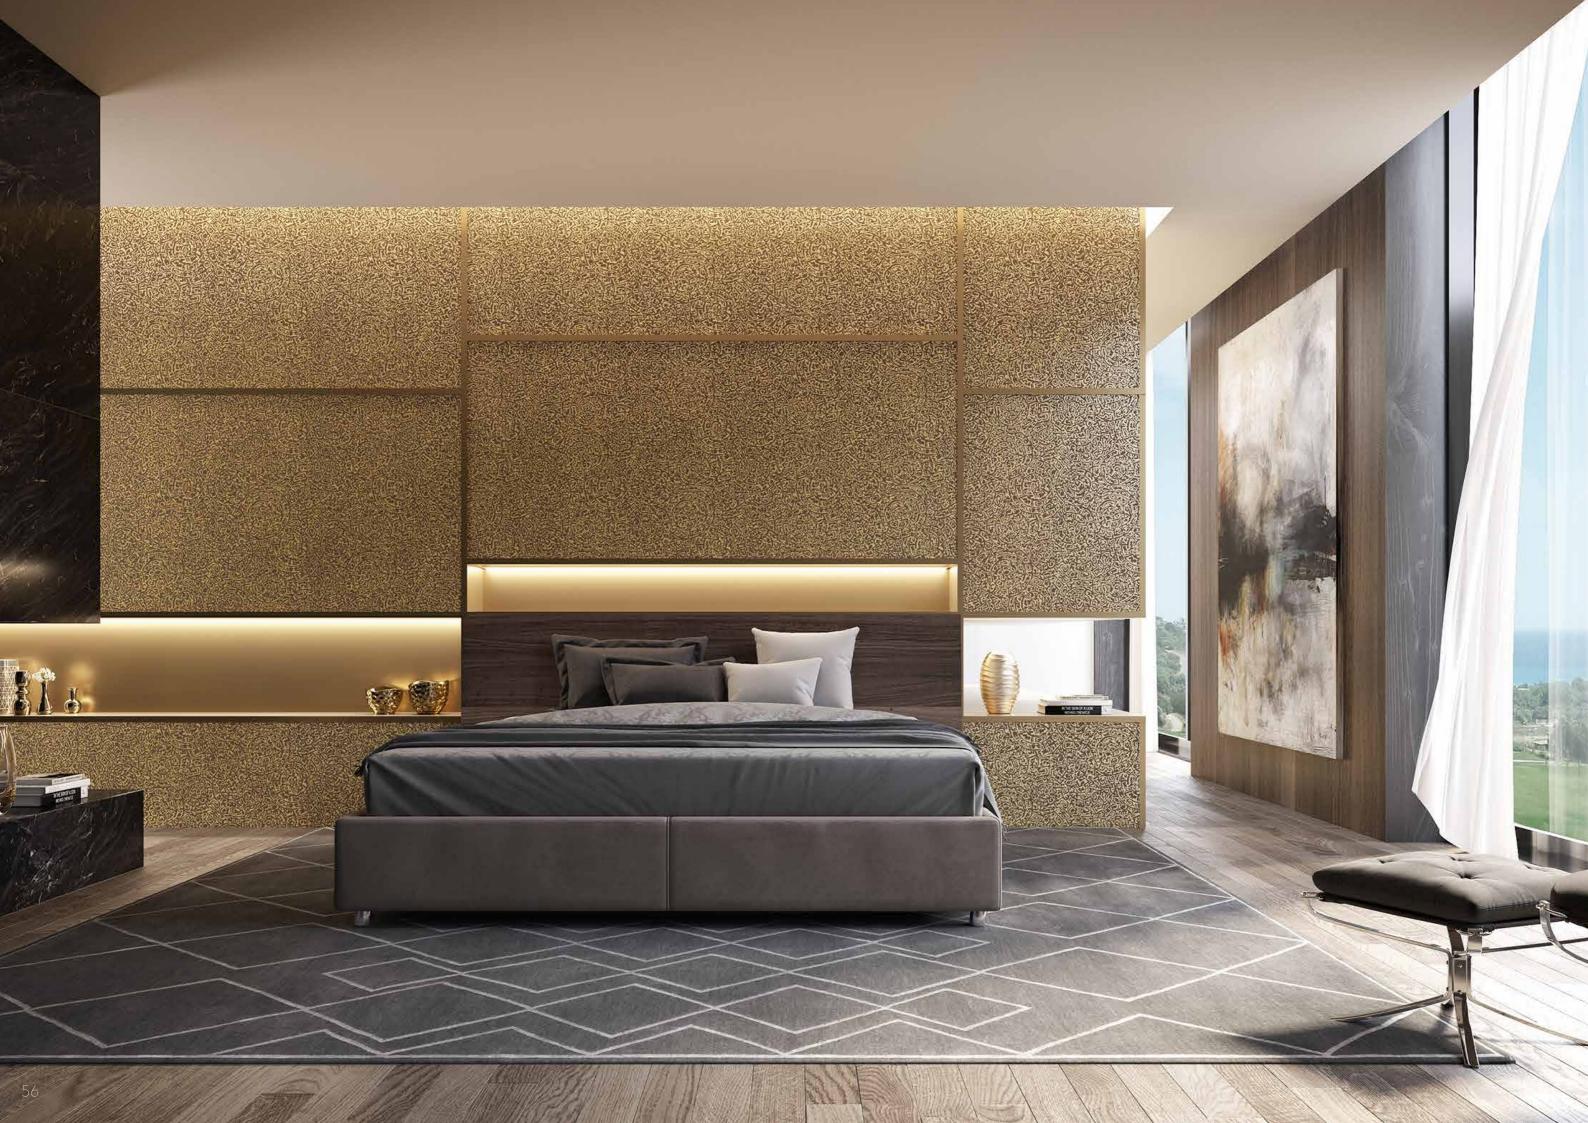

#### **VERTYCALIA**

VERTYCALIA are masterpieces of decorative art, created to enhance the vertical surfaces of private residences or social spaces by decorating and styling them, transforming them into a masterpiece of decorative art.

With the VERTYCALIA collection, Alchymia creates large and impressive art walls where different feelings merge to give rise to something new, ranging from classical subjects to abstract and eclectic taste, till the ever fascinating floral décor.