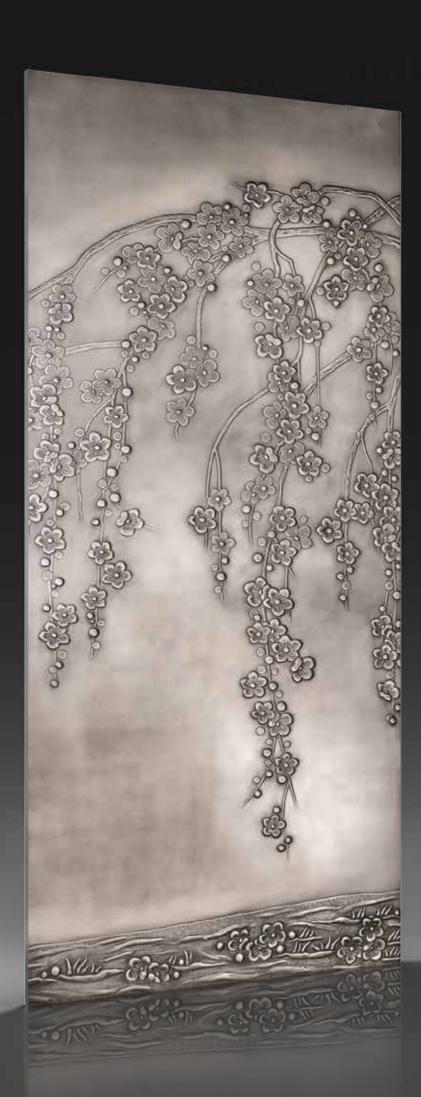

### NOAH

Decorative wall with handmade trees and cherry blossoms in relief, metallic paint finishing and light patina on the branches to emphasize the tridimensional effect.